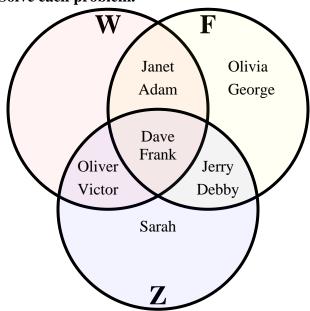

Solve each problem.

- 1) How many people had been to the water park?
- 2) How many people had been to the fair?
- 3) How many people had been to the zoo?
- 4) How many people had ONLY been to the water park?
- 5) How many people had ONLY been to the fair?
- 6) How many people had ONLY been to the zoo?
- **7**) W∪F =
- 8) W ∩ F = \_\_\_\_
- 9) W-Z = \_\_\_\_
- **10**) (F∩W)-Z = \_\_\_\_\_
- 11) (W∪F)-Z = \_\_\_\_
- 12) W = \_\_\_\_
- 13) ZFW =