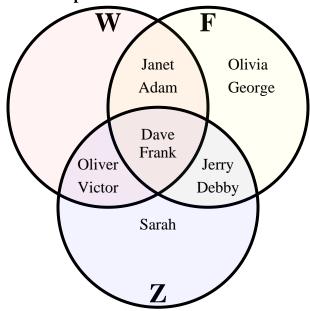

- 1. \_\_\_\_\_
- 2
- 3.
- 4. \_\_\_\_\_
- 5. \_\_\_\_\_
- 6.
- 7. Use Line
- 8. Use Line
- 9. Use Line
- 10. Use Line
- 11. Use Line
- 12. Use Line
- 13. Use Line

Solve each problem.

- How many people had been to the water park?
- How many people had been to the fair?
- How many people had been to the zoo?
- How many people had ONLY been to the water park?
- How many people had ONLY been to the fair?
- How many people had ONLY been to the zoo?
- $W \cup F = \{Adam, Dave, Debby, Frank, George, Janet, Jerry, Olivia, Victor\}$
- {Adam,Dave,Frank,Janet} **8**) W∩F =
- 9) W-Z =  $\{Adam, Janet\}$
- 10)  $(F \cap W) Z =$  {Adam,Janet}
- 11)  $(W \cup F)-Z =$  {Adam, George, Janet, Olivia}
- 12) W = {Adam,Dave,Frank,Janet,Oliver,Victor}
- {Dave,Frank}  $13) \quad ZFW =$