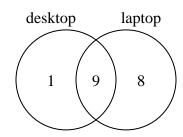

The diagram below shows the types of computers students owned.

How many students owned both a desktop and a laptop computer?

**6**) The diagram below shows the attributes of flowers in a flower shop.

How many flowers only had thorns?