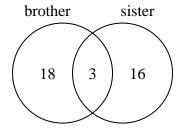

## Use the diagram to solve each problem.

The diagram below shows the pets students in a class owned.

How many people had both a cat and a dog?

2) The diagram below shows the gender of students siblings.

How many students had only a sister?

How many students had only a sister?

The diagram below shows the drinks people consumed at the football game.

How many people drank water?

The diagram below shows the sports people watched.

How many people only watched soccer?