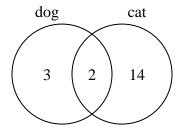

## Use the diagram to solve each problem.

The diagram below shows the pets students in a class owned.

How many people had both a cat and a dog?

2) The diagram below shows the gender of students siblings.