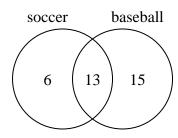

## **Answers**

The diagram below shows the drinks people consumed at the football game.

How many people drank water?

The diagram below shows the sports people watched.

How many people only watched soccer?

How many students had only a sister?

The diagram below shows the drinks people consumed at the football game.

How many people drank water?

The diagram below shows the sports people watched.

How many people only watched soccer?