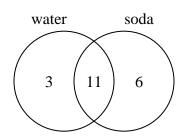

## **Answers**

The diagram below shows the drinks people consumed at the football game.

How many people drank water?

The diagram below shows the sports people watched.

How many people only watched soccer?

How many students had only a sister?

The diagram below shows the drinks people consumed at the football game.

How many people drank water?

The diagram below shows the sports people watched.

How many people only watched soccer?