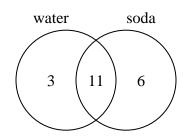

## **Answers**

The diagram below shows the drinks people consumed at the football game.

How many people drank water?

The diagram below shows the sports people watched.

How many people only watched soccer?

How many students had only a sister?

The diagram below shows the drinks people consumed at the football game.

How many people drank water?

The diagram below shows the sports people watched.

How many people only watched soccer?