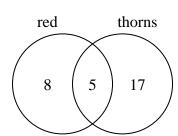

The diagram below shows the types of computers students owned.

How many students owned both a desktop and a laptop computer?

**6**) The diagram below shows the attributes of flowers in a flower shop.

How many flowers only had thorns?