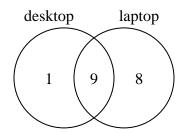

The diagram below shows the types of computers students owned.

How many students owned both a desktop and a laptop computer?

**6**) The diagram below shows the attributes of flowers in a flower shop.

How many flowers only had thorns?