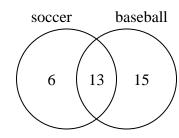

## **Answers**

The diagram below shows the drinks people consumed at the football game.

How many people drank water?

The diagram below shows the sports people watched.

How many people only watched soccer?