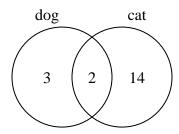

## Use the diagram to solve each problem.

The diagram below shows the pets students in a class owned.

How many people had both a cat and a dog?

2) The diagram below shows the gender of students siblings.