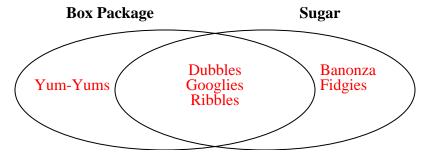

## Solve each problem.

1) The table below shows the attributes of several types of candy. Use the chart to fill in the Venn Diagram.

|         | Googlies | Fidgies | Dubbles | Banonza | Ribbles | Yum-Yums  |
|---------|----------|---------|---------|---------|---------|-----------|
| Package | Box      | Bag     | Box     | Bag     | Box     | Box       |
| Flavor  | Sugar    | Sugar   | Sugar   | Sugar   | Sugar   | Chocolate |

## Solve each problem.

Math

1) The table below shows the attributes of several types of candy. Use the chart to fill in the Venn Diagram.

|         | Googlies | Fidgies | Dubbles | Banonza | Ribbles | Yum-Yums  |
|---------|----------|---------|---------|---------|---------|-----------|
| Package | Box      | Bag     | Box     | Bag     | Box     | Box       |
| Flavor  | Sugar    | Sugar   | Sugar   | Sugar   | Sugar   | Chocolate |