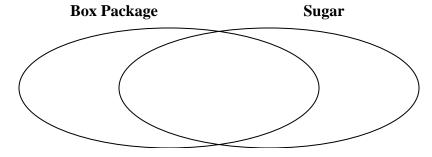

## Solve each problem.

1) The table below shows the attributes of several types of candy. Use the chart to fill in the Venn Diagram.

|         | Googlies | Fidgies | Dubbles | Banonza | Ribbles | Yum-Yums  |
|---------|----------|---------|---------|---------|---------|-----------|
| Package | Box      | Bag     | Box     | Bag     | Box     | Box       |
| Flavor  | Sugar    | Sugar   | Sugar   | Sugar   | Sugar   | Chocolate |

## Solve each problem.

Math

1) The table below shows the attributes of several types of candy. Use the chart to fill in the Venn Diagram.

|         | Googlies | Fidgies | Dubbles | Banonza | Ribbles | Yum-Yums  |
|---------|----------|---------|---------|---------|---------|-----------|
| Package | Box      | Bag     | Box     | Bag     | Box     | Box       |
| Flavor  | Sugar    | Sugar   | Sugar   | Sugar   | Sugar   | Chocolate |