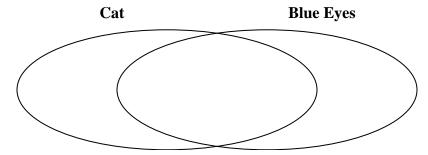

3) The table below shows the physical traits of different students. Use the chart to fill in the Venn Diagram.

|           | Faye | Ned  | Adam | Pam   | Helen | Gary |
|-----------|------|------|------|-------|-------|------|
| Pet       | Dog  | Cat  | Dog  | Cat   | Cat   | Cat  |
| Eye Color | Blue | Blue | Blue | Green | Blue  | Blue |