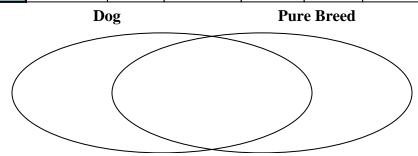

2) The table below shows the physical traits of several pets in a pet shelter. Use the chart to fill in the Venn Diagram.

|       | Sparkles | Coco | Bubbles | Emily | Alfus | Fluffy |
|-------|----------|------|---------|-------|-------|--------|
| Type  | Cat      | Cat  | Dog     | Dog   | Dog   | Dog    |
| Breed | Pure     | Pure | Pure    | Mixed | Pure  | Mixed  |