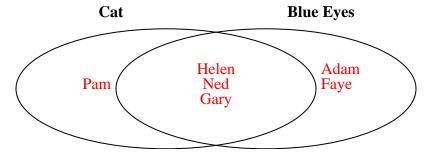

3) The table below shows the physical traits of different students. Use the chart to fill in the Venn Diagram.

|           | Faye | Ned  | Adam | Pam   | Helen | Gary |
|-----------|------|------|------|-------|-------|------|
| Pet       | Dog  | Cat  | Dog  | Cat   | Cat   | Cat  |
| Eye Color | Blue | Blue | Blue | Green | Blue  | Blue |