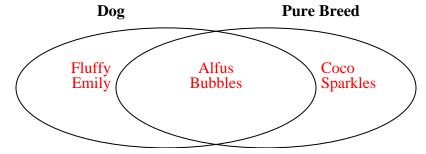

2) The table below shows the physical traits of several pets in a pet shelter. Use the chart to fill in the Venn Diagram.

|       | Sparkles | Coco | Bubbles | Emily | Alfus | Fluffy |
|-------|----------|------|---------|-------|-------|--------|
| Type  | Cat      | Cat  | Dog     | Dog   | Dog   | Dog    |
| Breed | Pure     | Pure | Pure    | Mixed | Pure  | Mixed  |