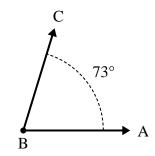

Solve each problem.

1)

A. Draw and label ray BD so that it cuts angle ABC into two smaller angles, with angle ABD measuring 59 degrees.

B. What is the measure of angle DBC?

2)

A. Draw and label ray BD so that it cuts angle ABC into two smaller angles, with angle ABD measuring 42 degrees.