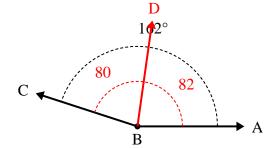

A. Draw and label ray BD so that it cuts angle ABC into two smaller angles, with angle ABD measuring 82 degrees.

B. What is the measure of angle DBC?

5)

A. Draw and label ray BD so that it cuts angle ABC into two smaller angles, with angle ABD measuring 64 degrees.

B. What is the measure of angle DBC?

**6**)

A. Draw and label ray BD so that it cuts angle ABC into two smaller angles, with angle DBC measuring 41 degrees.

B. What is the measure of angle ABD?