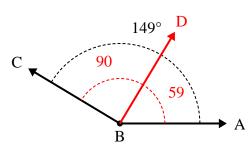

Solve each problem.

1)

A. Draw and label ray BD so that it cuts angle ABC into two smaller angles, with angle ABD measuring 59 degrees.

B. What is the measure of angle DBC?

2)

A. Draw and label ray BD so that it cuts angle ABC into two smaller angles, with angle ABD measuring 42 degrees.

## Solve each problem.

1)

A. Draw and label ray BD so that it cuts angle ABC into two smaller angles, with angle ABD measuring 59 degrees.

B. What is the measure of angle DBC?

2)

A. Draw and label ray BD so that it cuts angle ABC into two smaller angles, with angle ABD measuring 42 degrees.