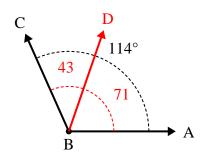

B. What is the measure of angle DBC?

**Answers** 

3)

A. Draw and label ray BD so that it cuts angle ABC into two smaller angles, with angle ABD measuring 71 degrees.

B. What is the measure of angle DBC?

4)

A. Draw and label ray BD so that it cuts angle ABC into two smaller angles, with angle ABD measuring 82 degrees.

B. What is the measure of angle DBC?

5)

A. Draw and label ray BD so that it cuts angle ABC into two smaller angles, with angle ABD measuring 64 degrees.