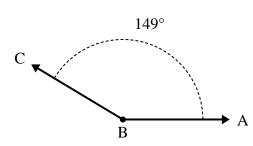

Solve each problem.

1)

A. Draw and label ray BD so that it cuts angle ABC into two smaller angles, with angle ABD measuring 59 degrees.

B. What is the measure of angle DBC?

2)

A. Draw and label ray BD so that it cuts angle ABC into two smaller angles, with angle ABD measuring 42 degrees.