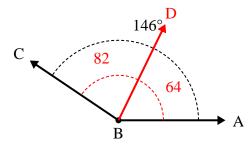

B. What is the measure of angle DBC?

**6**)

A. Draw and label ray BD so that it cuts angle ABC into two smaller angles, with angle DBC measuring 41 degrees.

B. What is the measure of angle ABD?