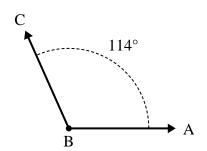

Solve each problem.

1)

A. Draw and label ray BD so that it cuts angle ABC into two smaller angles, with angle ABD measuring 59 degrees.

B. What is the measure of angle DBC?

2)

A. Draw and label ray BD so that it cuts angle ABC into two smaller angles, with angle ABD measuring 42 degrees.