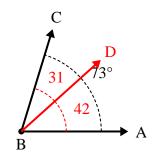

Solve each problem.

1)

A. Draw and label ray BD so that it cuts angle ABC into two smaller angles, with angle ABD measuring 59 degrees.

B. What is the measure of angle DBC?

2)

A. Draw and label ray BD so that it cuts angle ABC into two smaller angles, with angle ABD measuring 42 degrees.

B. What is the measure of angle DBC?

**Answers** 

3)

A. Draw and label ray BD so that it cuts angle ABC into two smaller angles, with angle ABD measuring 71 degrees.

B. What is the measure of angle DBC?

4)