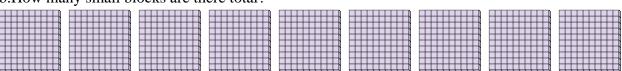

## Use the groups to answer each question.

a. How many groups of 100 are there?b.How many small blocks are there total?

2) a. How many groups of 100 are there? b.How many small blocks are there total?

a. How many groups of 100 are there?b.How many small blocks are there total?

a. How many groups of 100 are there?b.How many small blocks are there total?

5) a. How many groups of 100 are there? b.How many small blocks are there total?

**6)** a. How many groups of 100 are there?

b. How many small blocks are there total?

7) a. How many groups of 100 are there? b.How many small blocks are there total?

**Answers** 

1. **6** 600

2. **8** 800

3. <u>1</u> <u>100</u>

4. **4 400** 

. <u>7</u> <u>700</u>

6. **9** 900