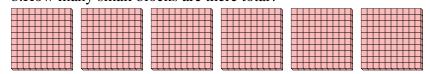

## Use the groups to answer each question.

1) a. How many groups of 100 are there? b.How many small blocks are there total?

2) a. How many groups of 100 are there?

b. How many small blocks are there total?

3) a. How many groups of 100 are there? b.How many small blocks are there total?

a. How many groups of 100 are there?b. How many small blocks are there total?

5) a. How many groups of 100 are there?

b. How many small blocks are there total?

**6)** a. How many groups of 100 are there?

b. How many small blocks are there total?

7) a. How many groups of 100 are there?

b. How many small blocks are there total?

<u>Answers</u>

| 1. |      |
|----|------|
|    | <br> |