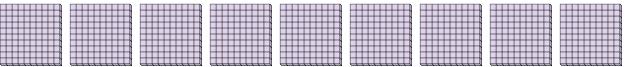

## Use the groups to answer each question.

a. How many groups of 100 are there?b.How many small blocks are there total?

2) a. How many groups of 100 are there? b.How many small blocks are there total?

a. How many groups of 100 are there?b.How many small blocks are there total?

a. How many groups of 100 are there?b.How many small blocks are there total?

5) a. How many groups of 100 are there? b.How many small blocks are there total?

**6)** a. How many groups of 100 are there?

b. How many small blocks are there total?

7) a. How many groups of 100 are there? b.How many small blocks are there total?

**Answers** 

1. **6** 600

2. **8** 800

3. <u>1</u> <u>100</u>

4. **4 400** 

. <u>7</u> <u>700</u>

6. **9** 900