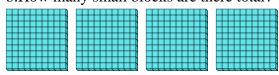

## Use the groups to answer each question.

a. How many groups of 100 are there?b.How many small blocks are there total?

2) a. How many groups of 100 are there? b.How many small blocks are there total?

a. How many groups of 100 are there?b.How many small blocks are there total?

a. How many groups of 100 are there?b.How many small blocks are there total?

5) a. How many groups of 100 are there? b.How many small blocks are there total?

**6)** a. How many groups of 100 are there?

b. How many small blocks are there total?

7) a. How many groups of 100 are there? b.How many small blocks are there total?

**Answers** 

1. **6** 600

2. **8** 800

3. <u>1</u> <u>100</u>

4. **4 400** 

. <u>7</u> <u>700</u>

6. **9** 900