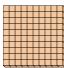

## Use the groups to answer each question.

1) a. How many groups of 100 are there? b.How many small blocks are there total?

2) a. How many groups of 100 are there?

b. How many small blocks are there total?

3) a. How many groups of 100 are there? b.How many small blocks are there total?

a. How many groups of 100 are there?b. How many small blocks are there total?

5) a. How many groups of 100 are there?

b. How many small blocks are there total?

**6)** a. How many groups of 100 are there?

b. How many small blocks are there total?

7) a. How many groups of 100 are there?

b. How many small blocks are there total?

<u>Answers</u>

| 1. |      |
|----|------|
|    | <br> |