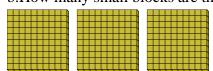

7) a. How many groups of 100 are there? b.How many small blocks are there total?

**Answers** 

1. **6** 600

2. **8** 800

3. <u>1</u> <u>100</u>

4. **4 400** 

. <u>7</u> <u>700</u>

6. **9** 900

7. **3** 300