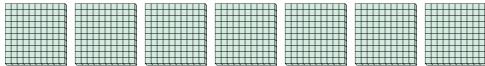

## Use the groups to answer each question.

1) a. How many groups of 100 are there? b.How many small blocks are there total?

2) a. How many groups of 100 are there?

b. How many small blocks are there total?

3) a. How many groups of 100 are there? b.How many small blocks are there total?

a. How many groups of 100 are there?b. How many small blocks are there total?

5) a. How many groups of 100 are there?

b. How many small blocks are there total?

**6)** a. How many groups of 100 are there?

b. How many small blocks are there total?

7) a. How many groups of 100 are there?

b. How many small blocks are there total?

<u>Answers</u>

| 1. |      |
|----|------|
|    | <br> |