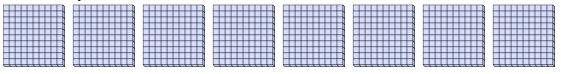

## Use the groups to answer each question.

a. How many groups of 100 are there?b.How many small blocks are there total?

2) a. How many groups of 100 are there? b.How many small blocks are there total?

a. How many groups of 100 are there?b.How many small blocks are there total?

a. How many groups of 100 are there?b.How many small blocks are there total?

5) a. How many groups of 100 are there? b.How many small blocks are there total?

**6)** a. How many groups of 100 are there?

b. How many small blocks are there total?

7) a. How many groups of 100 are there? b.How many small blocks are there total?

**Answers** 

1. **6** 600

2. **8** 800

3. <u>1</u> <u>100</u>

4. **4 400** 

. <u>7</u> <u>700</u>

6. **9** 900