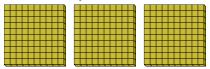

3) a. How many groups of 100 are there? b.How many small blocks are there total?

a. How many groups of 100 are there?b. How many small blocks are there total?

5) a. How many groups of 100 are there?

b. How many small blocks are there total?