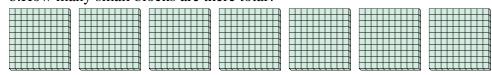

## Use the groups to answer each question.

1) a. How many groups of 100 are there? b.How many small blocks are there total?

2) a. How many groups of 100 are there?

b. How many small blocks are there total?

3) a. How many groups of 100 are there? b.How many small blocks are there total?

a. How many groups of 100 are there?b. How many small blocks are there total?

5) a. How many groups of 100 are there?

b. How many small blocks are there total?

**6)** a. How many groups of 100 are there?

b. How many small blocks are there total?

7) a. How many groups of 100 are there?

b. How many small blocks are there total?

<u>Answers</u>

| 1. |      |
|----|------|
|    | <br> |