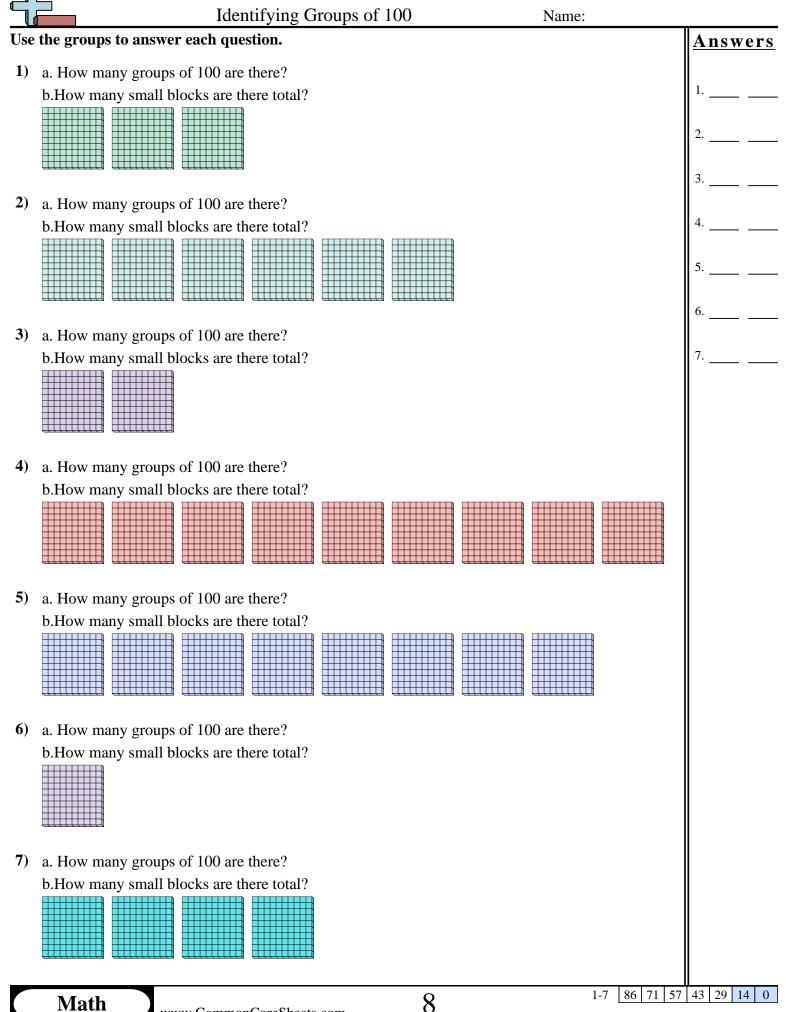

|     | Identifying Groups of 100 Name: Answer                                                                     | Key                                                                 |
|-----|------------------------------------------------------------------------------------------------------------|---------------------------------------------------------------------|
| Use | the groups to answer each question.                                                                        | Answers                                                             |
| 1)  | <ul> <li>a. How many groups of 100 are there?</li> <li>b.How many small blocks are there total?</li> </ul> | $1. 3 300 \\ 2. 6 600 \\ 3. 2 200$                                  |
| 2)  | a. How many groups of 100 are there?                                                                       |                                                                     |
|     | b.How many small blocks are there total?                                                                   | 4. <u>9</u> <u>900</u><br>5. <u>8</u> <u>800</u><br>6. <u>1</u> 100 |
| 3)  | a. How many groups of 100 are there?<br>b.How many small blocks are there total?                           | 7. <u>4</u> <u>400</u>                                              |
| 4)  | <ul> <li>a. How many groups of 100 are there?</li> <li>b.How many small blocks are there total?</li> </ul> |                                                                     |
| 5)  | <ul> <li>a. How many groups of 100 are there?</li> <li>b.How many small blocks are there total?</li> </ul> |                                                                     |
| 6)  | <ul> <li>a. How many groups of 100 are there?</li> <li>b.How many small blocks are there total?</li> </ul> |                                                                     |
| 7)  | a. How many groups of 100 are there?<br>b.How many small blocks are there total?                           |                                                                     |
|     | Math                                                                                                       | 43 29 14 0                                                          |