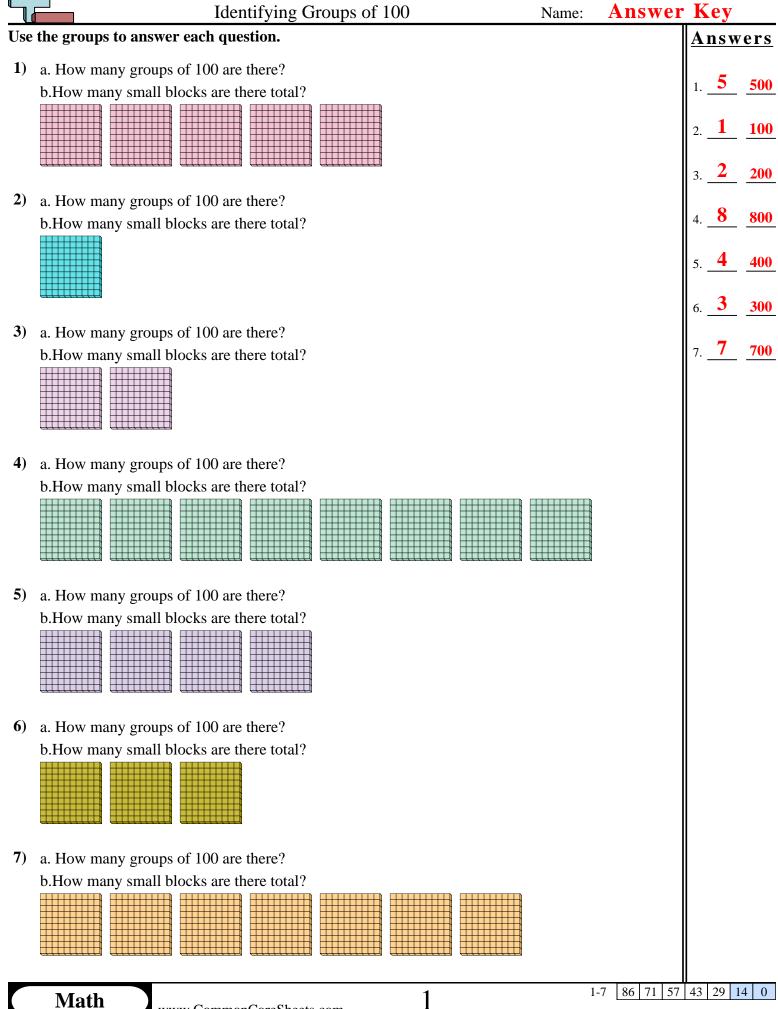

## Identifying Groups of 100

Answers

2.

3.

5.

6.

## Use the groups to answer each question.

1) a. How many groups of 100 are there?

b.How many small blocks are there total?

a. How many groups of 100 are there?b.How many small blocks are there total?

|   |              | П | Т |   |   | 1  |
|---|--------------|---|---|---|---|----|
|   |              | П | Т |   |   |    |
|   |              | П | Т |   |   |    |
|   |              | H |   |   |   |    |
|   |              | H | + |   |   |    |
|   |              | H | + |   |   | -N |
|   |              | H | + |   |   | -h |
|   |              | H | + |   |   | -N |
| - |              | H | + |   |   | -1 |
|   | $\leftarrow$ |   | - | Ļ | Ļ | Ц  |

**3)** a. How many groups of 100 are there?b.How many small blocks are there total?

| + + + + + + + + + + + + + + + + + + + |
|---------------------------------------|

4) a. How many groups of 100 are there?b.How many small blocks are there total?

5) a. How many groups of 100 are there? b.How many small blocks are there total?

| •                                         |                                       |           |
|-------------------------------------------|---------------------------------------|-----------|
|                                           |                                       |           |
|                                           |                                       |           |
|                                           |                                       |           |
|                                           |                                       |           |
|                                           |                                       |           |
|                                           |                                       |           |
|                                           |                                       |           |
|                                           |                                       |           |
|                                           |                                       |           |
| <br>+ + + + + + + + + + + + + + + + + + + | + + + + + + + + + + + + + + + + + + + | +++++++++ |

6) a. How many groups of 100 are there?b.How many small blocks are there total?

|   |   |    |   |    |          |          |          |          |          |    |   |   |   |    |   |          |          |          |   | 1 |   |   |   |          |          |          |          |          |   |   |
|---|---|----|---|----|----------|----------|----------|----------|----------|----|---|---|---|----|---|----------|----------|----------|---|---|---|---|---|----------|----------|----------|----------|----------|---|---|
|   |   |    |   |    |          |          |          |          |          | Ĩ. |   |   |   |    |   |          |          |          |   | 1 |   |   |   |          |          |          |          |          |   |   |
|   |   |    |   |    |          |          |          |          |          | 1  |   |   |   |    |   |          |          |          |   | 1 |   |   |   |          |          |          |          |          |   |   |
|   |   | ⊢  |   | ∟  |          |          |          |          |          | 1  |   | L | L | ∟  |   |          |          |          |   | 1 |   |   |   |          |          |          |          |          |   |   |
|   |   | ⊢  |   | ⊢  |          |          |          |          |          |    |   | L | L | ⊢  |   |          |          |          |   |   |   |   |   |          |          |          |          |          |   |   |
| _ | - | ⊢  | - | ⊢  | -        | -        | -        | -        | -        |    |   | ⊢ | ⊢ | ⊢  | - | -        |          | -        |   |   | - | - |   | _        |          |          |          |          |   |   |
| _ | - | ⊢  | - | ⊢  | -        | -        | -        | -        | -        |    |   | ⊢ | ⊢ | ⊢  | - | -        |          | -        |   |   | - | - |   | -        |          |          |          |          |   |   |
| - | ⊢ | ⊢  | ⊢ | ⊢  | -        | -        | -        | -        | -        |    | - | ⊢ | ⊢ | ⊢  | - | -        |          | -        |   |   | - | ⊢ | H | -        |          |          |          |          |   |   |
| - | ⊢ | ⊢  | H | ⊢  | H        | -        | -        | -        | -        |    |   | ⊢ | ⊢ | ⊢  | H | H        |          | -        | H |   | H | ⊢ | H | -        |          |          |          |          |   |   |
| - | Ł | Υ_ | L | Υ_ | <u> </u> | <u> </u> | <b>-</b> | <b>-</b> | <b>-</b> |    |   | Ł | Ł | Υ_ | L | <u> </u> | <u> </u> | <b>-</b> |   |   | L | L |   | <u> </u> | - | _ |

7) a. How many groups of 100 are there?b.How many small blocks are there total?

| • |  |  |  |
|---|--|--|--|
|   |  |  |  |

1

Math

1-7 86 71 57 43 29 14 0

www.CommonCoreSheets.com