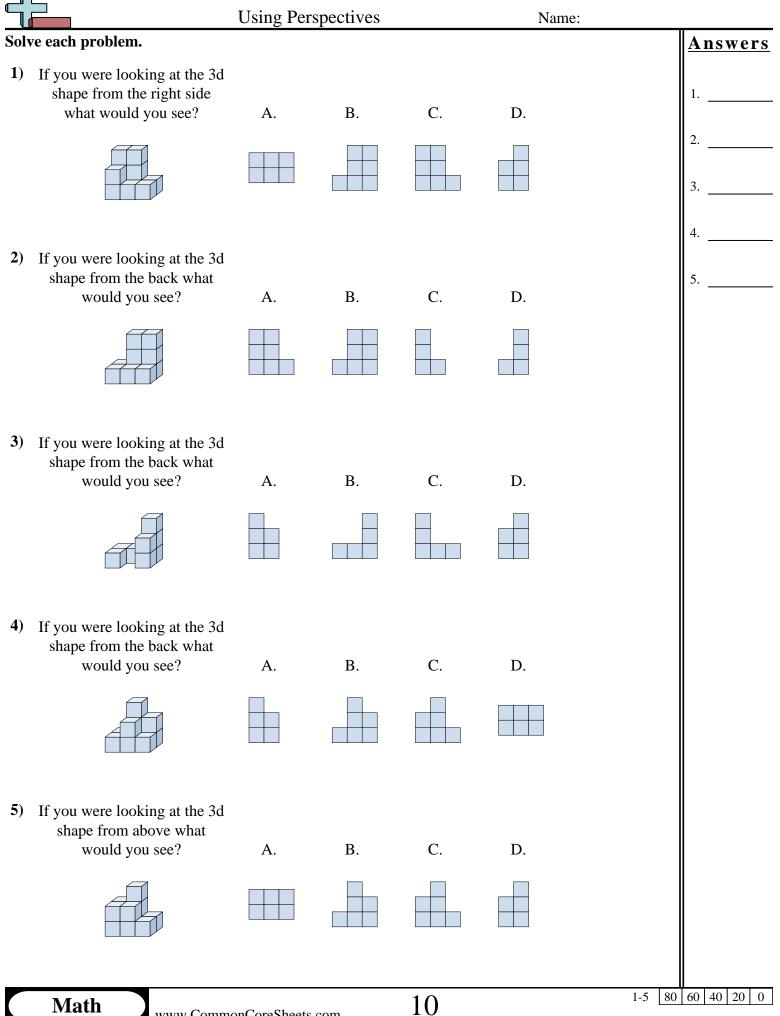

www.CommonCoreSheets.com

|    |                                                                                   | Using Per    | spectives |    | Name: | Answer  | Key                        |
|----|-----------------------------------------------------------------------------------|--------------|-----------|----|-------|---------|----------------------------|
|    |                                                                                   |              |           |    |       | Answers |                            |
| 1) | If you were looking at the 3d<br>shape from the right side<br>what would you see? | A.           | B.        | C. | D.    |         | 1. <b>D</b><br>2. <b>A</b> |
|    |                                                                                   |              |           |    |       |         | 3. <u>C</u>                |
| 2) | If you were looking at the 3d shape from the back what would you see?             | A.           | B.        | C. | D.    |         | 4<br>5                     |
|    |                                                                                   |              |           |    |       |         |                            |
| 3) | If you were looking at the 3d<br>shape from the back what<br>would you see?       | A.           | B.        | C. | D.    |         |                            |
|    |                                                                                   |              |           |    |       |         |                            |
| 4) | If you were looking at the 3d<br>shape from the back what<br>would you see?       | А.           | В.        | C. | D.    |         |                            |
|    |                                                                                   |              |           |    |       |         |                            |
| 5) | If you were looking at the 3d<br>shape from above what<br>would you see?          | А.           | В.        | C. | D.    |         |                            |
|    |                                                                                   |              |           |    |       |         |                            |
|    | Math www.Comm                                                                     | onCoreSheets | .com      | 10 |       | 1-5 80  | 60 40 20 0                 |