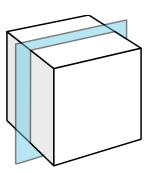

1)



2)



3)



4)



5)



**6**)



**7**)



8)





1)



2)



3)





4)



5)



**6**)







**7**)



8)













1)



2)



3)



4)



5)



**6**)



**7**)



8)





1)



2)



3)







4)



5)



**6**)







**7**)



8)













1)



2)



3)



4)



5)



**6**)



**7**)



8)





1)



2)



3)





4)



5)



**6**)





**7**)



8)













1)



2)



3)



4)



5)



**6**)



**7**)



8)





1)



2)



3)





4)



5)



**6**)





**7**)



8)











1)



2)



3)



4)



**5**)



**6**)



**7**)



8)





1)



2)



3)







4)



5)



**6**)





**7**)



8)













1)



2)



3)



4)



5)



**6**)



**7**)



8)





1)



2)



3)





4)



5)



**6**)







**7**)



8)













1)



2)



3)



4)



5)



**6**)



**7**)



8)





1)



2)



3)





4)



5)



**6**)





**7**)



8)













1)



2)



3)



4)



5)



**6**)



**7**)



8)





1)



2)



3)





4)



5)



**6**)







**7**)



8)













1)



2)



3)



4)



5)



**6**)



**7**)



8)