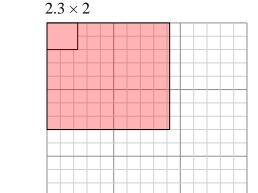

 $2.2 \times 3.2$ 

Create another rectangle that is scaled to 4 times the size of the current rectangle.

The rectangle below has the dimensions:  $2.3 \times 2$ 

Create another rectangle that is scaled to 16 times the size of the current rectangle. The rectangle below has the dimensions:  $2.3 \times 2.1$ 

Create another rectangle that is scaled to 16 times the size of the current rectangle.