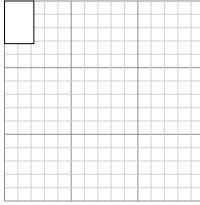

 $2.2 \times 3.2$ 

Create another rectangle that is scaled to 4 times the size of the current rectangle.

The rectangle below has the dimensions:  $2.3 \times 2$ 

Create another rectangle that is scaled to 16 times the size of the current rectangle. The rectangle below has the dimensions:  $2.3 \times 2.1$ 

4) The rectangle below has the dimensions:

 $2.2 \times 3.2$ 

Create another rectangle that is scaled to 4 times the size of the current rectangle.

Create another rectangle that is scaled to 4 times the size of the current rectangle.