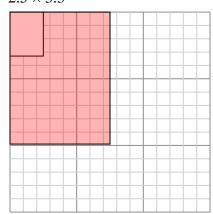

## **Answers**

- 1. **7.5×9.9**
- 2. **6.3×9.9**
- $6\times13.4$
- 4. **4.4**×**6.4**
- 5 9.2×8
- 6. 9.2×8.4