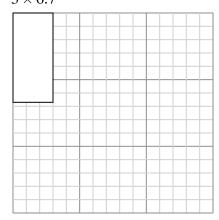

Create another rectangle that is scaled to 9 times the size of the current rectangle.

The rectangle below has the dimensions:

**Answers** 

The rectangle below has the dimensions:  $3 \times 6.7$ 

Create another rectangle that is scaled to 4 times the size of the current rectangle.

The rectangle below has the dimensions:

 $3 \times 6.7$ 

2) The rectangle below has the dimensions:  $2.1 \times 3.3$ 

Create another rectangle that is scaled to 9 times the size of the current rectangle.