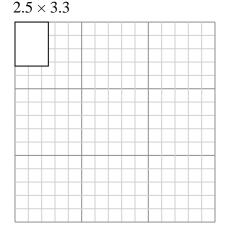

## Draw each rectangle to the scale shown and determine the new dimensions.

1) The rectangle below has the dimensions:  $2.5 \times 3.3$ 

Create another rectangle that is scaled to 9 times the size of the current rectangle.