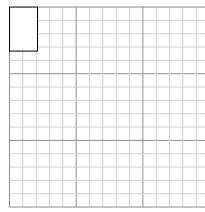

The rectangle below has the dimensions:

 $3 \times 6.7$ 

2) The rectangle below has the dimensions:  $2.1 \times 3.3$ 

Create another rectangle that is scaled to 9 times the size of the current rectangle.