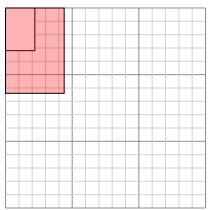

Draw each rectangle to the scale shown and determine the new dimensions.

The rectangle below has the dimensions:

Create another rectangle that is scaled to 9 times the size of the current rectangle.

The rectangle below has the dimensions:  $2.1 \times 3.3$ 

## Draw each rectangle to the scale shown and determine the new dimensions.

1) The rectangle below has the dimensions:  $2.5 \times 3.3$ 

Create another rectangle that is scaled to 9 times the size of the current rectangle.