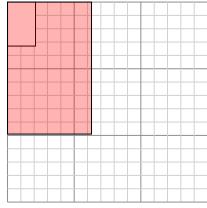

## **Answers**

- 1. **7.5×9.9**
- 2. **6.3×9.9**
- $6\times13.4$
- 4. **4.4**×**6.4**
- 5 9.2×8
- 6. 9.2×8.4