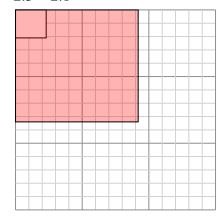

 $2.2 \times 3.2$ 

Create another rectangle that is scaled to 4 times the size of the current rectangle.

The rectangle below has the dimensions:  $2.3 \times 2$ 

Create another rectangle that is scaled to 16 times the size of the current rectangle. The rectangle below has the dimensions:  $2.3 \times 2.1$ 

Create another rectangle that is scaled to 16 times the size of the current rectangle.

The rectangle below has the dimensions:

Create another rectangle that is scaled to 16 times the size of the current rectangle.

6) The rectangle below has the dimensions:  $2.3 \times 2.1$ 

Create another rectangle that is scaled to 16 times the size of the current rectangle.