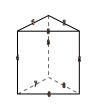

faces:

vertices:

edges:

3)

rectangular pyramid

faces:

vertices:

edges:

rectangular prism

Which shape has more faces?

A.sphere

B.rectangular prism

C.They both have the same number of faces.

5)

triangular pyramid

rectangular pyramid

## Use the diagram to determine the faces, vertices and edges of the shapes.

1)

triangular prism

faces: 5
vertices: 6
edges: 9

2)

triangular pyramid

faces: 4
vertices: 4
edges: 6

3)

rectangular pyramid

faces: 5
vertices: 5
edges: 8

Answers

1. **5, 6, 9** 

**4, 4, 6** 

**5, 5, 8** 

4. **B** 

5. **B** 