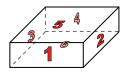

## Use the diagram to determine the faces, vertices and edges of the shapes.

1)

triangular prism

faces:

vertices:

edges:

2)

triangular pyramid

## Use the diagram to determine the faces, vertices and edges of the shapes.

1)

triangular prism

faces: 5
vertices: 6
edges: 9

2)

triangular pyramid

faces: 4
vertices: 4
edges: 6

3)