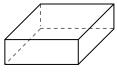

## Use the diagram to determine the faces, vertices and edges of the shapes.

1)

triangular prism

faces:

vertices:

edges:

2)

triangular pyramid

## Use the diagram to determine the faces, vertices and edges of the shapes.

1)

triangular prism

faces: 5
vertices: 6
edges: 9

2)

triangular pyramid

faces: 4
vertices: 4
edges: 6

3)