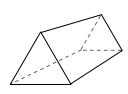

## Use the diagram to determine the faces, vertices and edges of the shapes.

1)

triangular prism

faces:

vertices:

edges:

2)

triangular pyramid

## Use the diagram to determine the faces, vertices and edges of the shapes.

1)

triangular prism

faces: 5
vertices: 6
edges: 9

2)

triangular pyramid

faces: 4
vertices: 4
edges: 6

3)