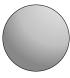

**Answers** 

2

3. \_\_\_\_\_

4. \_\_\_\_\_

5. \_\_\_\_\_

6.

**4**)

sphere

rectangular prism

Which shape has more faces?

A.sphere

B.rectangular prism

C.They both have the same number of faces.

5)

triangular pyramid

rectangular pyramid

6. **B** 

4)

sphere

rectangular prism

Which shape has more faces?

A.sphere

B.rectangular prism

C.They both have the same number of faces.