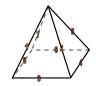

## Use the diagram to determine the faces, vertices and edges of the shapes.

1)

triangular prism

faces:

vertices:

edges:

2)

triangular pyramid

## Use the diagram to determine the faces, vertices and edges of the shapes.

1)

triangular prism

faces: 5
vertices: 6
edges: 9

2)

triangular pyramid

faces: 4
vertices: 4
edges: 6

3)