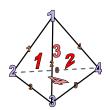

## Use the diagram to determine the faces, vertices and edges of the shapes.

1)

triangular prism

faces: 5
vertices: 6
edges: 9

2)

triangular pyramid

faces: 4
vertices: 4
edges: 6

3)

rectangular pyramid

faces: 5
vertices: 5
edges: 8

Answers

1. **5, 6, 9** 

**4, 4, 6** 

**5, 5, 8** 

4. **B** 

5. **B** 