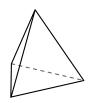

## Use the diagram to determine the faces, vertices and edges of the shapes.

1)

triangular prism

faces:

vertices:

edges:

2)

triangular pyramid

## Use the diagram to determine the faces, vertices and edges of the shapes.

1)

triangular prism

faces: 5
vertices: 6
edges: 9

2)

triangular pyramid

faces: 4
vertices: 4
edges: 6

3)