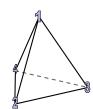

## Use the diagram to determine the faces, vertices and edges of the shapes.

1)

triangular prism

faces:

vertices:

edges:

2)

triangular pyramid

faces:

vertices:

edges:

3)

rectangular pyramid

faces:

vertices:

edges:

## Use the diagram to determine the faces, vertices and edges of the shapes.

1)

triangular prism

faces: 5
vertices: 6
edges: 9

2)

triangular pyramid

faces: 4
vertices: 4
edges: 6

3)