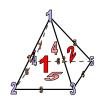

## Use the diagram to determine the faces, vertices and edges of the shapes.

1)

triangular prism

faces:

vertices:

edges:

2)

triangular pyramid

faces:

vertices:

edges:

3)

rectangular pyramid

faces:

vertices:

edges:

## Use the diagram to determine the faces, vertices and edges of the shapes.

1)

triangular prism

faces: 5
vertices: 6
edges: 9

2)

triangular pyramid

faces: 4
vertices: 4
edges: 6

3)