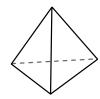

## Use the diagram to determine the faces, vertices and edges of the shapes.

1)

triangular prism

faces:

vertices:

edges:

2)

triangular pyramid

## Use the diagram to determine the faces, vertices and edges of the shapes.

1)

triangular prism

faces: 5
vertices: 6
edges: 9

2)

triangular pyramid

faces: 4
vertices: 4
edges: 6

3)