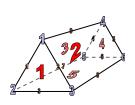

## Use the diagram to determine the faces, vertices and edges of the shapes.

1)

triangular prism

faces: 5
vertices: 6
edges: 9

2)

triangular pyramid

faces: 4
vertices: 4
edges: 6

3)

rectangular pyramid

faces: 5
vertices: 5
edges: 8

Answers

1. **5, 6, 9** 

**4, 4, 6** 

**5, 5, 8** 

4. **B** 

5. **B** 