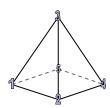

## Use the diagram to determine the faces, vertices and edges of the shapes.

1)

triangular prism

faces:

vertices:

edges:

2)

triangular pyramid

faces:

vertices:

edges:

3)

rectangular pyramid

faces:

vertices:

edges:

## Use the diagram to determine the faces, vertices and edges of the shapes.

1)

triangular prism

faces: 5
vertices: 6
edges: 9

2)

triangular pyramid

faces: 4
vertices: 4
edges: 6

3)