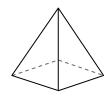

faces:

vertices:

edges:

3)

rectangular pyramid

faces:

vertices:

edges:

## Use the diagram to determine the faces, vertices and edges of the shapes.

1)

triangular prism

faces: 5
vertices: 6
edges: 9

2)

triangular pyramid

faces: 4
vertices: 4
edges: 6

3)

rectangular pyramid

faces: 5
vertices: 5
edges: 8

Answers

1. **5, 6, 9** 

**4, 4, 6** 

**5, 5, 8** 

4. **B** 

5. **B** 