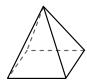

faces:

vertices:

edges:

3)

rectangular pyramid

faces:

vertices:

edges:

## Use the diagram to determine the faces, vertices and edges of the shapes.

1)

triangular prism

faces: 5
vertices: 6
edges: 9

2)

triangular pyramid

faces: 4
vertices: 4
edges: 6

3)

rectangular pyramid

faces: 5
vertices: 5
edges: 8

Answers

1. **5, 6, 9** 

**4, 4, 6** 

**5, 5, 8** 

4. **B** 

5. **B** 