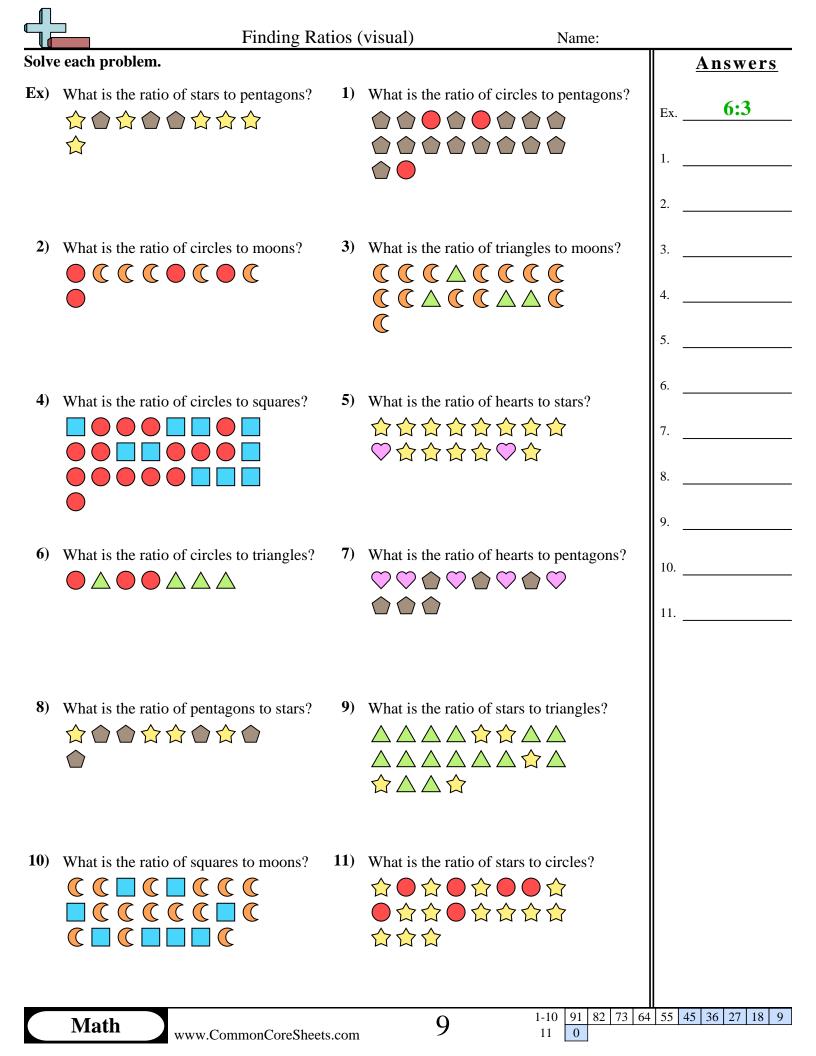

| Find                                                                                                | ling Ratios (visual)                                                                                                                                                                                                                                                                                                                                                                                                                                                                                                                                                                                                                                                                                                                                                                                                                                                                                                                                                                                                                                                                                                                                                                                                                                                                                                                                                                                                                                                                                                                                                                                                                                                                                                                                                                                                                                                                                                                                                                                                                                                                                                                                                                                                                                                     | Name: Answer Key                          |
|-----------------------------------------------------------------------------------------------------|--------------------------------------------------------------------------------------------------------------------------------------------------------------------------------------------------------------------------------------------------------------------------------------------------------------------------------------------------------------------------------------------------------------------------------------------------------------------------------------------------------------------------------------------------------------------------------------------------------------------------------------------------------------------------------------------------------------------------------------------------------------------------------------------------------------------------------------------------------------------------------------------------------------------------------------------------------------------------------------------------------------------------------------------------------------------------------------------------------------------------------------------------------------------------------------------------------------------------------------------------------------------------------------------------------------------------------------------------------------------------------------------------------------------------------------------------------------------------------------------------------------------------------------------------------------------------------------------------------------------------------------------------------------------------------------------------------------------------------------------------------------------------------------------------------------------------------------------------------------------------------------------------------------------------------------------------------------------------------------------------------------------------------------------------------------------------------------------------------------------------------------------------------------------------------------------------------------------------------------------------------------------------|-------------------------------------------|
| Solve each problem.                                                                                 |                                                                                                                                                                                                                                                                                                                                                                                                                                                                                                                                                                                                                                                                                                                                                                                                                                                                                                                                                                                                                                                                                                                                                                                                                                                                                                                                                                                                                                                                                                                                                                                                                                                                                                                                                                                                                                                                                                                                                                                                                                                                                                                                                                                                                                                                          | Answers                                   |
| Ex) What is the ratio of stars to penta<br>$ \begin{array}{c}                                     $ |                                                                                                                                                                                                                                                                                                                                                                                                                                                                                                                                                                                                                                                                                                                                                                                                                                                                                                                                                                                                                                                                                                                                                                                                                                                                                                                                                                                                                                                                                                                                                                                                                                                                                                                                                                                                                                                                                                                                                                                                                                                                                                                                                                                                                                                                          | Ex. 6:3                                   |
|                                                                                                     |                                                                                                                                                                                                                                                                                                                                                                                                                                                                                                                                                                                                                                                                                                                                                                                                                                                                                                                                                                                                                                                                                                                                                                                                                                                                                                                                                                                                                                                                                                                                                                                                                                                                                                                                                                                                                                                                                                                                                                                                                                                                                                                                                                                                                                                                          | 1.     3:15       2.     4:5              |
| 2) What is the ratio of circles to mo                                                               | ·                                                                                                                                                                                                                                                                                                                                                                                                                                                                                                                                                                                                                                                                                                                                                                                                                                                                                                                                                                                                                                                                                                                                                                                                                                                                                                                                                                                                                                                                                                                                                                                                                                                                                                                                                                                                                                                                                                                                                                                                                                                                                                                                                                                                                                                                        |                                           |
|                                                                                                     | $\begin{array}{c} \textcircled{\black}{\lambda} & \fbox{\black}{\lambda} & \r{\black}{\lambda} & $ |                                           |
|                                                                                                     |                                                                                                                                                                                                                                                                                                                                                                                                                                                                                                                                                                                                                                                                                                                                                                                                                                                                                                                                                                                                                                                                                                                                                                                                                                                                                                                                                                                                                                                                                                                                                                                                                                                                                                                                                                                                                                                                                                                                                                                                                                                                                                                                                                                                                                                                          | 5. <b>2:13</b>                            |
| 4) What is the ratio of circles to squ                                                              | ares? 5) What is the ratio of hea                                                                                                                                                                                                                                                                                                                                                                                                                                                                                                                                                                                                                                                                                                                                                                                                                                                                                                                                                                                                                                                                                                                                                                                                                                                                                                                                                                                                                                                                                                                                                                                                                                                                                                                                                                                                                                                                                                                                                                                                                                                                                                                                                                                                                                        | 6. <u>3:4</u>                             |
|                                                                                                     |                                                                                                                                                                                                                                                                                                                                                                                                                                                                                                                                                                                                                                                                                                                                                                                                                                                                                                                                                                                                                                                                                                                                                                                                                                                                                                                                                                                                                                                                                                                                                                                                                                                                                                                                                                                                                                                                                                                                                                                                                                                                                                                                                                                                                                                                          | ☆☆ 7. <u>5:6</u>                          |
|                                                                                                     | ♡☆☆☆♡                                                                                                                                                                                                                                                                                                                                                                                                                                                                                                                                                                                                                                                                                                                                                                                                                                                                                                                                                                                                                                                                                                                                                                                                                                                                                                                                                                                                                                                                                                                                                                                                                                                                                                                                                                                                                                                                                                                                                                                                                                                                                                                                                                                                                                                                    | 8. <b>5:4</b>                             |
|                                                                                                     |                                                                                                                                                                                                                                                                                                                                                                                                                                                                                                                                                                                                                                                                                                                                                                                                                                                                                                                                                                                                                                                                                                                                                                                                                                                                                                                                                                                                                                                                                                                                                                                                                                                                                                                                                                                                                                                                                                                                                                                                                                                                                                                                                                                                                                                                          | 9. <b>5:15</b>                            |
| 6) What is the ratio of circles to tria                                                             | angles? 7) What is the ratio of heat $\bigcirc \bigcirc \bigcirc$                                                                                                                                                                                                                                                                                                                                                                                                                                                                                                                                                                                                                                                                                                                                                                                                                                                                                                                                                                                                                                                                                                                                                                                                                                                                                                                                                                                                                                                                                                                                                                                                                                                                                                                                                                                                                                                                                                                                                                                                                                                        | arts to pentagons? 10. $8:15$             |
|                                                                                                     |                                                                                                                                                                                                                                                                                                                                                                                                                                                                                                                                                                                                                                                                                                                                                                                                                                                                                                                                                                                                                                                                                                                                                                                                                                                                                                                                                                                                                                                                                                                                                                                                                                                                                                                                                                                                                                                                                                                                                                                                                                                                                                                                                                                                                                                                          | 11. <b>13:6</b>                           |
| <ul> <li>8) What is the ratio of pentagons to</li> <li>☆ @ @ ☆ ☆ @ ☆ @</li> <li>@</li> </ul>        | • stars? 9) What is the ratio of stat                                                                                                                                                                                                                                                                                                                                                                                                                                                                                                                                                                                                                                                                                                                                                                                                                                                                                                                                                                                                                                                                                                                                                                                                                                                                                                                                                                                                                                                                                                                                                                                                                                                                                                                                                                                                                                                                                                                                                                                                                                                                                                                                                                                                                                    |                                           |
| 10) What is the ratio of squares to m<br>CCCCCCCCCCCCCCCCCCCCCCCCCCCCCCCCCCCC                       | oons? 11) What is the ratio of stat<br>$ \begin{array}{c}                                     $                                                                                                                                                                                                                                                                                                                                                                                                                                                                                                                                                                                                                                                                                                                                                                                                                                                                                                                                                                                                                                                                                                                                                                                                                                                                                                                                                                                                                                                                                                                                                                                                                                                                                                                                                                                                                                                                                                                                                                                                                                                                                                                                                                          | ●☆                                        |
| Math www.CommonO                                                                                    | CoreSheets.com 9                                                                                                                                                                                                                                                                                                                                                                                                                                                                                                                                                                                                                                                                                                                                                                                                                                                                                                                                                                                                                                                                                                                                                                                                                                                                                                                                                                                                                                                                                                                                                                                                                                                                                                                                                                                                                                                                                                                                                                                                                                                                                                                                                                                                                                                         | 1-10 91 82 73 64 55 45 36 27 18 9<br>11 0 |