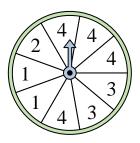

4) Which two letters is the spinner equally likely to land on?

5) Which letter is the spinner least likely to land on?

Which number is the

spinner most likely to

land on?

9) Which letter is the spinner least likely to land on?

7) Which number is the spinner most likely to land on?

Which two letters is the

spinner equally likely to

11) Which number is the spinner least likely to land on?

Which number is the spinner most likely to land on?