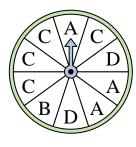

4) Which two letters is the spinner equally likely to land on?

5) Which letter is the spinner least likely to land on?

Which number is the

spinner most likely to

land on?

9) Which letter is the spinner least likely to land on?

7) Which number is the spinner most likely to land on?

Which two letters is the

spinner equally likely to

11) Which number is the spinner least likely to land on?

Which number is the spinner most likely to land on?