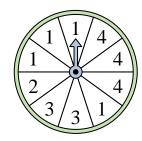

## Solve each problem.

land on?

1) Which number is the spinner most likely to land on?

2) Which number is the spinner least likely to land on?

Which two letters is the spinner equally likely to land on?

Which letter is the spinner least likely to land on?

## Solve each problem.

1) Which number is the spinner most likely to land on?

2) Which number is the spinner least likely to land on?

3) Which two letters is the spinner equally likely to land on?

Name:

6) Which letter is the spinner least likely to land on?