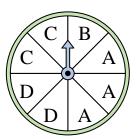

Which two letters is the

spinner equally likely to

**11**) Which number is the spinner least likely to land on?

Which number is the

spinner most likely to

land on?

**12**) Which number is the spinner most likely to land on?