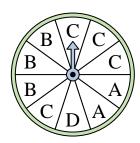

4) Which two letters is the spinner equally likely to land on?

5) Which letter is the spinner least likely to land on?

Which number is the

spinner most likely to

land on?

9) Which letter is the spinner least likely to land on?

7) Which number is the spinner most likely to land on?

Which two letters is the

spinner equally likely to

11) Which number is the spinner least likely to land on?

Which number is the spinner most likely to land on?