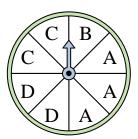

## Solve each problem.

1) Which number is the spinner most likely to land on?

2) Which number is the spinner least likely to land on?

3) Which two letters is the spinner equally likely to land on?

Name:

6) Which letter is the spinner least likely to land on?

4) Which two letters is the spinner equally likely to land on?

5) Which letter is the spinner least likely to land on?

Which number is the

spinner most likely to

land on?

9) Which letter is the spinner least likely to land on?