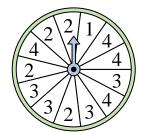

## Solve each problem.

1) Which number is the spinner most likely to land on?

2) Which number is the spinner least likely to land on?

3) Which two letters is the spinner equally likely to land on?

Name:

6) Which letter is the spinner least likely to land on?

## Solve each problem.

land on?

1) Which number is the spinner most likely to land on?

2) Which number is the spinner least likely to land on?

Which two letters is the spinner equally likely to land on?

Which letter is the spinner least likely to land on?