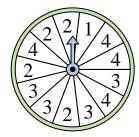

7) Which number is the spinner most likely to land on?

Which two letters is the

spinner equally likely to

11) Which number is the spinner least likely to land on?

Which number is the spinner most likely to land on?