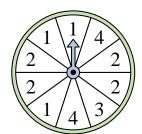

## Solve each problem.

1) Which number is the spinner most likely to land on?

2) Which number is the spinner least likely to land on?

3) Which two letters is the spinner equally likely to land on?

Name:

6) Which letter is the spinner least likely to land on?

4) Which two letters is the spinner equally likely to land on?

5) Which letter is the spinner least likely to land on?

Which number is the

spinner most likely to

land on?

9) Which letter is the spinner least likely to land on?