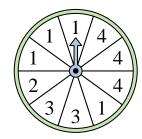

Which two letters is the Which letter is the spinner equally likely to spinner least likely to land on?

Which letter is the spinner least likely to land on?

Which number is the spinner most likely to land on?

4) Which two letters is the spinner equally likely to land on?

5) Which letter is the spinner least likely to land on?

Which number is the

spinner most likely to

land on?

9) Which letter is the spinner least likely to land on?