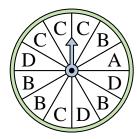

## Solve each problem.

land on?

1) Which number is the spinner most likely to land on?

2) Which number is the spinner least likely to land on?

Which two letters is the spinner equally likely to land on?

Which letter is the spinner least likely to land on?

## Solve each problem.

1) Which number is the spinner most likely to land on?

2) Which number is the spinner least likely to land on?

3) Which two letters is the spinner equally likely to land on?

Name:

6) Which letter is the spinner least likely to land on?