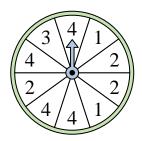

Which two letters is the

spinner equally likely to

**11**) Which number is the spinner least likely to land on?

Which number is the

spinner most likely to

land on?

**12**) Which number is the spinner most likely to land on?

7) Which number is the spinner most likely to land on?

Which two letters is the

spinner equally likely to

11) Which number is the spinner least likely to land on?

Which number is the spinner most likely to land on?