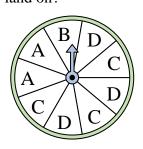

7) Which number is the spinner most likely to land on?

Which two letters is the

spinner equally likely to

11) Which number is the spinner least likely to land on?

Which number is the spinner most likely to land on?

Which two letters is the

spinner equally likely to

**11**) Which number is the spinner least likely to land on?

Which number is the

spinner most likely to

land on?

**12**) Which number is the spinner most likely to land on?