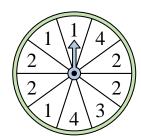

7) Which number is the spinner most likely to land on?

Which two letters is the

spinner equally likely to

11) Which number is the spinner least likely to land on?

Which number is the spinner most likely to land on?

Which two letters is the

spinner equally likely to

**11**) Which number is the spinner least likely to land on?

Which number is the

spinner most likely to

land on?

**12**) Which number is the spinner most likely to land on?