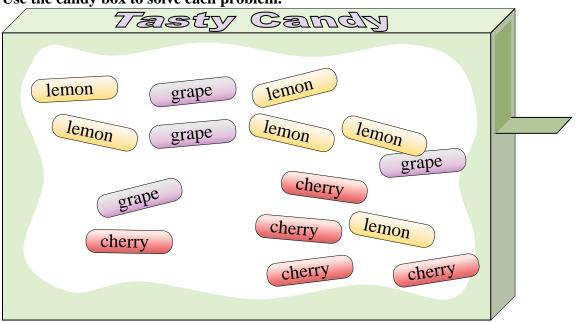

Use the candy box to solve each problem.

- 1) If you ate 6 lemon pieces, 5 cherry pieces and 3 grape pieces, which flavor would you have the highest probability of selecting next?
- 2) What is the probability of selecting a grape piece?
- 3) If you picked a piece at random would you be more likely to select, a lemon piece or a cherry piece?
- 4) Your friend wants either a cherry piece or a grape piece. If you picked a piece out randomly, which one would you have the highest probability of selecting?
- 5) Which flavor has the lowest probability of being selected?
- 6) If you picked 1 piece of candy out of the box which flavor would you have the highest probability of selecting?
- 7) What is the probability of selecting a cherry piece?
- 8) How many total pieces of candy are in the box?
- 9) What is the probability of selecting a lemon piece?
- 10) What is the probability of selecting either a cherry piece OR a grape piece?

Answers

- 1. \_\_\_\_\_
- 2
- 3.
- 4. \_\_\_\_\_
- 5. \_\_\_\_\_
- 6. \_\_\_\_\_
- 7. \_\_\_\_\_
- 8.
- 9. \_\_\_\_\_
- 10. \_\_\_\_\_

**Answer Key** 

Use the candy box to solve each problem.

- 1) If you ate 6 lemon pieces, 5 cherry pieces and 3 grape pieces, which flavor would you have the highest probability of selecting next?
- 2) What is the probability of selecting a grape piece?
- 3) If you picked a piece at random would you be more likely to select, a lemon piece or a cherry piece?
- 4) Your friend wants either a cherry piece or a grape piece. If you picked a piece out randomly, which one would you have the highest probability of selecting?
- 5) Which flavor has the lowest probability of being selected?
- 6) If you picked 1 piece of candy out of the box which flavor would you have the highest probability of selecting?
- 7) What is the probability of selecting a cherry piece?
- 8) How many total pieces of candy are in the box?
- 9) What is the probability of selecting a lemon piece?
- 10) What is the probability of selecting either a cherry piece OR a grape piece?

Answers

- grape
- 2. 4 out of 15
- 3. **lemon**
- 4. **cherry**
- 5. **grape**
- 6. **lemon**
- 7. **5 out of 15**
- 3. **15**
- 9. **6 out of 15**
- 10. 9 out of 15