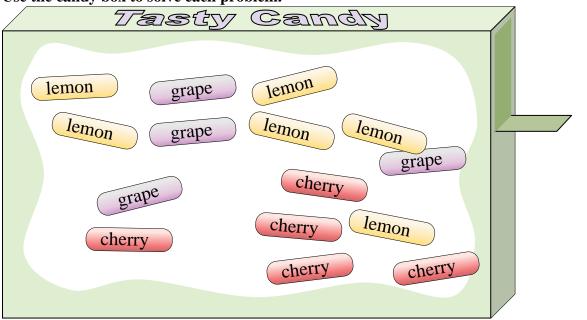

Use the candy box to solve each problem.

- 1) If you ate 6 lemon pieces, 5 cherry pieces and 3 grape pieces, which flavor would you have the highest probability of selecting next?
- 2) What is the probability of selecting a grape piece?
- 3) If you picked a piece at random would you be more likely to select, a lemon piece or a cherry piece?
- 4) Your friend wants either a cherry piece or a grape piece. If you picked a piece out randomly, which one would you have the highest probability of selecting?
- 5) Which flavor has the lowest probability of being selected?
- 6) If you picked 1 piece of candy out of the box which flavor would you have the highest probability of selecting?
- 7) What is the probability of selecting a cherry piece?
- 8) How many total pieces of candy are in the box?
- 9) What is the probability of selecting a lemon piece?
- 10) What is the probability of selecting either a cherry piece OR a grape piece?

Answers

- 1. \_\_\_\_\_
- 2
- 3.
- 4. \_\_\_\_\_
- 5. \_\_\_\_\_
- 6. \_\_\_\_\_
- 7. \_\_\_\_\_
- 8.
- 9. \_\_\_\_\_
- 10. \_\_\_\_\_

**Answer Key** 

Use the candy box to solve each problem.

- 1) If you ate 6 lemon pieces, 5 cherry pieces and 3 grape pieces, which flavor would you have the highest probability of selecting next?
- 2) What is the probability of selecting a grape piece?
- 3) If you picked a piece at random would you be more likely to select, a lemon piece or a cherry piece?
- 4) Your friend wants either a cherry piece or a grape piece. If you picked a piece out randomly, which one would you have the highest probability of selecting?
- 5) Which flavor has the lowest probability of being selected?
- 6) If you picked 1 piece of candy out of the box which flavor would you have the highest probability of selecting?
- 7) What is the probability of selecting a cherry piece?
- 8) How many total pieces of candy are in the box?
- 9) What is the probability of selecting a lemon piece?
- 10) What is the probability of selecting either a cherry piece OR a grape piece?

Answers

- grape
- 2. 4 out of 15
- 3. **lemon**
- 4. **cherry**
- 5. **grape**
- 6. **lemon**
- 7. **5 out of 15**
- 3. **15**
- 9. **6 out of 15**
- 10. 9 out of 15