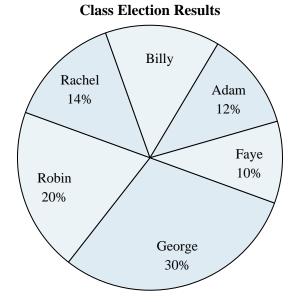

## **Class Election Results**

- 6) What percent of people voted for Adam?
- 7) Who won the election?
- 8) Which two candidates had about half the votes?
- 9) What percent of people voted for either Rachel or Faye?
- **10**) Who got the least number of votes?

- What percent of people voted for Adam?
- Who won the election?
- Which two candidates had about half the votes?
- What percent of people voted for either Rachel or Faye?
- Who got the least number of votes?