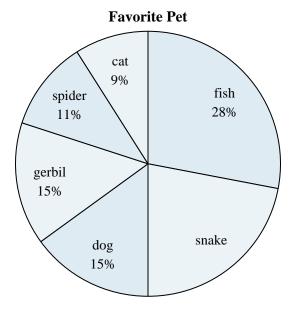

Use the graph to solve.

- 1) Which two pets did about half the people say was their favorite?
- 2) What percent of people preferred either the gerbil or the cat?
- 3) Which pet did the greatest number of people like?
- 4) Which pet did the least amount of people say was their favorite?
- 5) What percent of people said the dog was their favorite pet?

## **Answers**

- 1.
- 2
- 3.
- 4. \_\_\_\_\_
- 5. \_\_\_\_\_
- 6. \_\_\_\_\_
- 7. \_\_\_\_\_
- 8.
- 9.
- 10. \_\_\_\_\_

Use the graph to solve.

- Which two pets did about half the people say was their favorite?
- What percent of people preferred either the gerbil or the cat?
- Which pet did the greatest number of people like?
- Which pet did the least amount of people say was their favorite?
- What percent of people said the dog was their favorite pet?