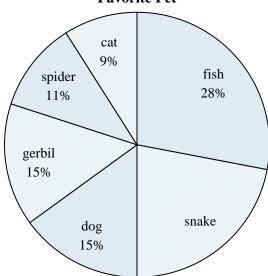

Use the graph to solve.

- 1) Which two pets did about half the people say was their favorite?
- 2) What percent of people preferred either the gerbil or the cat?
- 3) Which pet did the greatest number of people like?
- 4) Which pet did the least amount of people say was their favorite?
- 5) What percent of people said the dog was their favorite pet?

## **Answers**

- 1.
- 2
- 3.
- 4. \_\_\_\_\_
- 5. \_\_\_\_\_
- 6. \_\_\_\_\_
- 7. \_\_\_\_\_
- 8.
- 9.
- 10. \_\_\_\_\_

Use the graph to solve.

- Which two pets did about half the people say was their favorite?
- What percent of people preferred either the gerbil or the cat?
- Which pet did the greatest number of people like?
- Which pet did the least amount of people say was their favorite?
- What percent of people said the dog was their favorite pet?