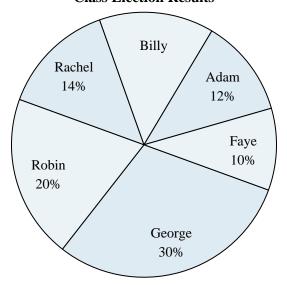

## **Class Election Results**

- 6) What percent of people voted for Adam?
- 7) Who won the election?
- 8) Which two candidates had about half the votes?
- 9) What percent of people voted for either Rachel or Faye?
- **10**) Who got the least number of votes?

- What percent of people voted for Adam?
- Who won the election?
- Which two candidates had about half the votes?
- What percent of people voted for either Rachel or Faye?
- Who got the least number of votes?