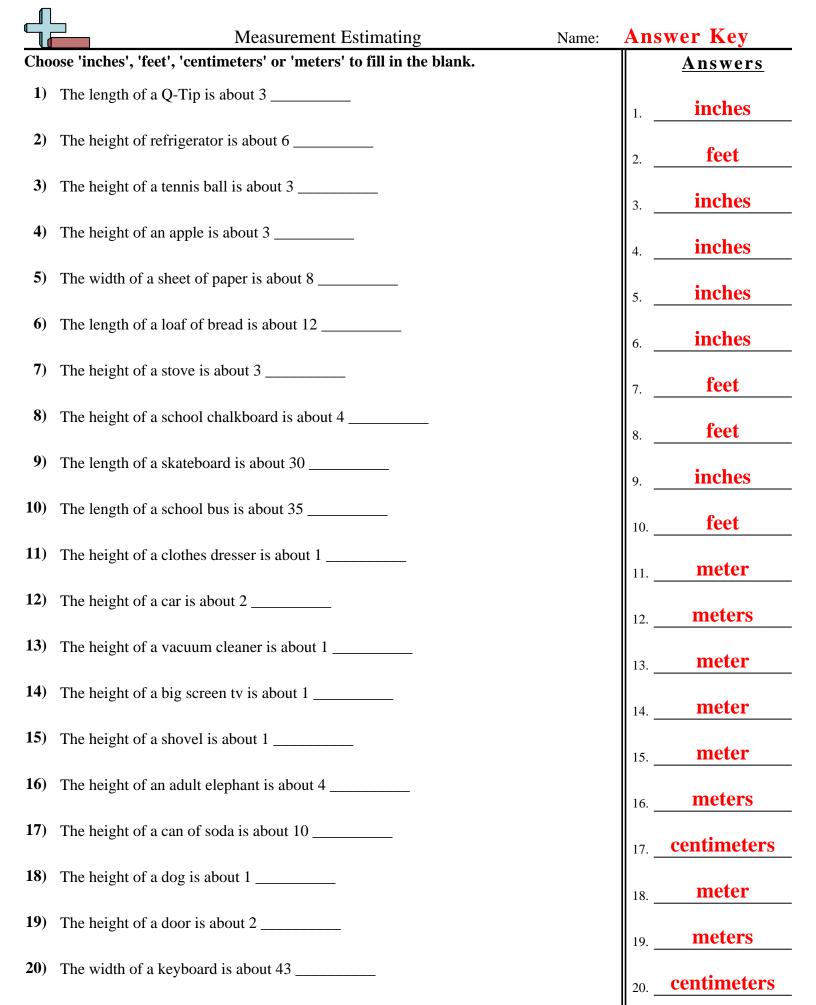

| Choose 'inches', 'feet', 'centimeters' or 'meters' to fill in the blank. |                                              | <u>Answers</u> |
|--------------------------------------------------------------------------|----------------------------------------------|----------------|
| 1)                                                                       | The length of a Q-Tip is about 3             | 1.             |
| 2)                                                                       | The height of refrigerator is about 6        | 2              |
| 3)                                                                       | The height of a tennis ball is about 3       | 3              |
| 4)                                                                       | The height of an apple is about 3            | 4              |
| 5)                                                                       | The width of a sheet of paper is about 8     | 5              |
| 6)                                                                       | The length of a loaf of bread is about 12    | 6.             |
| 7)                                                                       | The height of a stove is about 3             | 7              |
| 8)                                                                       | The height of a school chalkboard is about 4 |                |
| 9)                                                                       | The length of a skateboard is about 30       | 9.             |
| 10)                                                                      | The length of a school bus is about 35       | 10.            |
| 11)                                                                      | The height of a clothes dresser is about 1   | 11.            |
| 12)                                                                      | The height of a car is about 2               | 12.            |
| 13)                                                                      | The height of a vacuum cleaner is about 1    | 13.            |
| 14)                                                                      | The height of a big screen tv is about 1     | 14.            |
| 15)                                                                      | The height of a shovel is about 1            | 15.            |
| 16)                                                                      | <u></u>                                      | 16.            |
| <b>17</b> )                                                              | The height of a can of soda is about 10      | 17.            |
| 18)                                                                      | The height of a dog is about 1               | 18.            |
| 19)                                                                      | The height of a door is about 2              | 19.            |
| 20)                                                                      | The width of a keyboard is about 43          | 20.            |
|                                                                          |                                              |                |