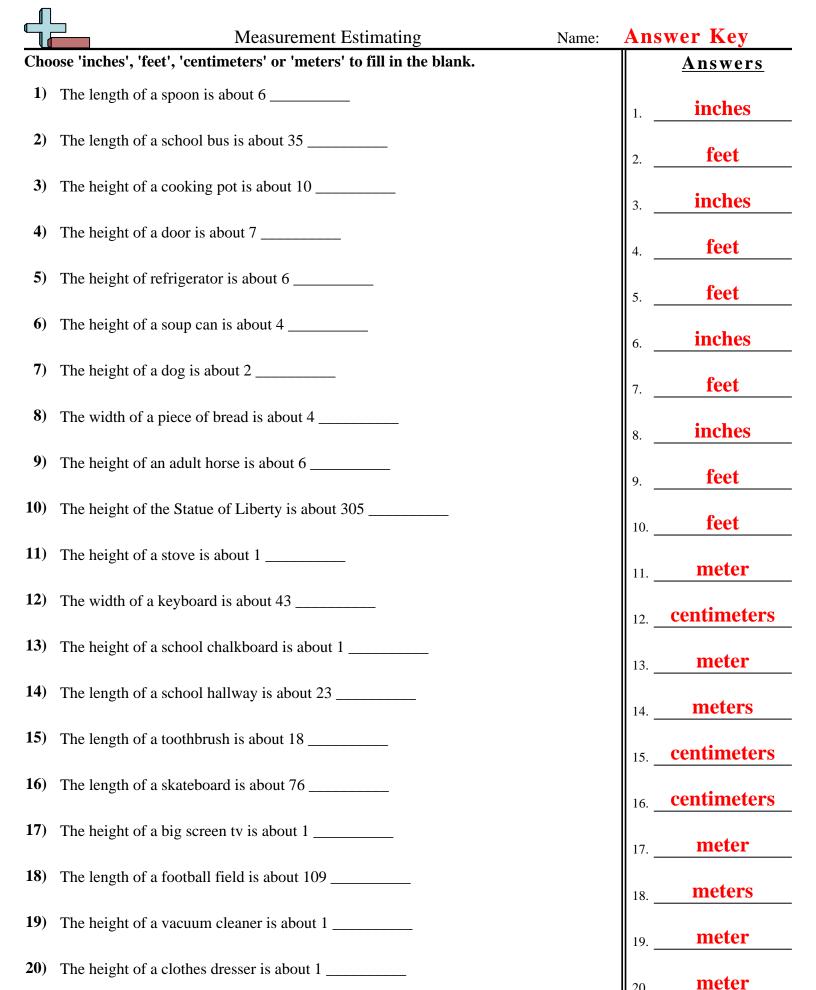

| Cho         | ose 'inches', 'feet', 'centimeters' or 'meters' to fill in the blank. | <b>Answers</b> |
|-------------|-----------------------------------------------------------------------|----------------|
| 1)          | The length of a spoon is about 6                                      | 1.             |
| 2)          | The length of a school bus is about 35                                | 2.             |
| 3)          | The height of a cooking pot is about 10                               | 3.             |
| 4)          | The height of a door is about 7                                       | 4.             |
| 5)          | The height of refrigerator is about 6                                 | 5.             |
| <b>6</b> )  | The height of a soup can is about 4                                   | 6.             |
| 7)          | The height of a dog is about 2                                        | 7.             |
| 8)          | The width of a piece of bread is about 4                              | 8.             |
| 9)          | The height of an adult horse is about 6                               | 9.             |
| 10)         | The height of the Statue of Liberty is about 305                      | 10.            |
| 11)         | The height of a stove is about 1                                      | 11.            |
| 12)         | The width of a keyboard is about 43                                   | 12.            |
| 13)         | The height of a school chalkboard is about 1                          | 13.            |
| 14)         | The length of a school hallway is about 23                            | 14.            |
| 15)         | The length of a toothbrush is about 18                                | 15             |
| 16)         | The length of a skateboard is about 76                                | 16             |
| <b>17</b> ) | The height of a big screen tv is about 1                              | 17             |
| 18)         | The length of a football field is about 109                           | 18.            |
| 19)         | The height of a vacuum cleaner is about 1                             | 19.            |
| 20)         | The height of a clothes dresser is about 1                            | 20             |
|             |                                                                       |                |