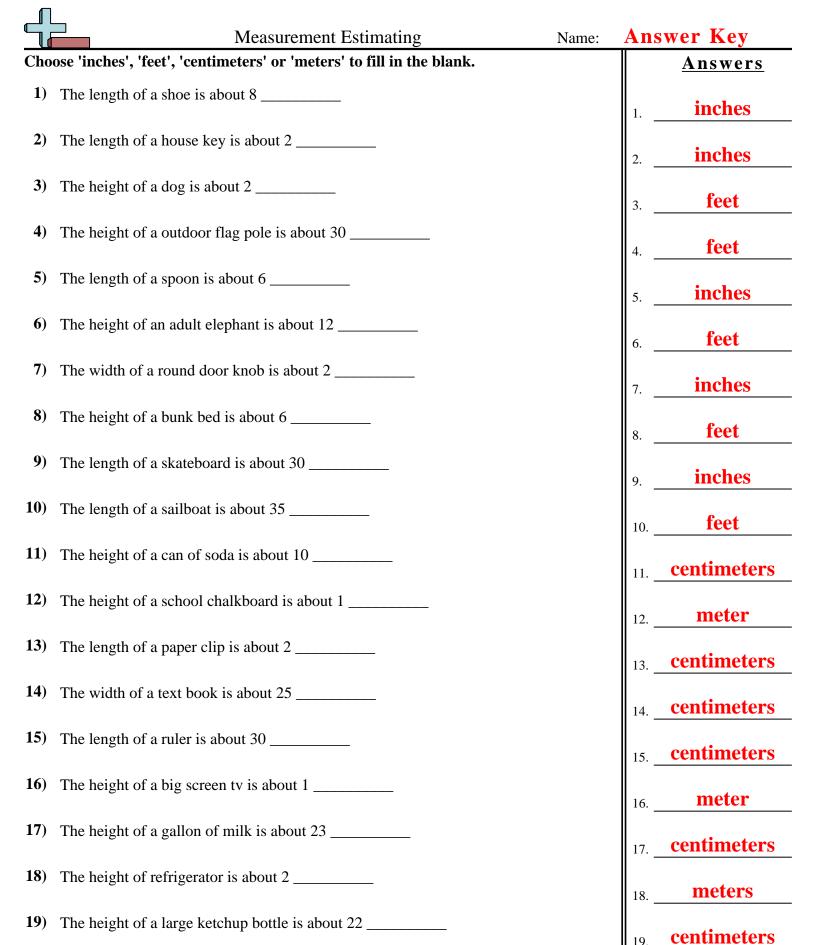

| Cho         | ose 'inches', 'feet', 'centimeters' or 'meters' to fill in the blank. | <u>Answers</u> |
|-------------|-----------------------------------------------------------------------|----------------|
| 1)          | The length of a shoe is about 8                                       | 1.             |
| 2)          | The length of a house key is about 2                                  | 2              |
| 3)          | The height of a dog is about 2                                        | 3              |
| 4)          | The height of a outdoor flag pole is about 30                         |                |
| 5)          | The length of a spoon is about 6                                      | 5              |
| 6)          | The height of an adult elephant is about 12                           | 5.             |
| 7)          | The width of a round door knob is about 2                             | 6              |
| 8)          | The height of a bunk bed is about 6                                   | 0              |
| 9)          | The length of a skateboard is about 30                                | 9.             |
| 10)         | The length of a sailboat is about 35                                  | 10.            |
| 11)         | The height of a can of soda is about 10                               | 11             |
| 12)         | The height of a school chalkboard is about 1                          | 12.            |
| 13)         | The length of a paper clip is about 2                                 | 13.            |
| 14)         | The width of a text book is about 25                                  | 14.            |
| 15)         | The length of a ruler is about 30                                     | 15.            |
| 16)         | The height of a big screen tv is about 1                              | 16.            |
| <b>17</b> ) | The height of a gallon of milk is about 23                            | 17.            |
| 18)         | The height of refrigerator is about 2                                 | 18.            |
| 19)         | The height of a large ketchup bottle is about 22                      | 19.            |
| 20)         | The length of a pen is about 13                                       | 20.            |
|             |                                                                       |                |

centimeters

The length of a pen is about 13 \_\_\_\_\_