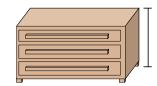

C. 11 inches

D. 6 inches

8)

Tennis Ball

C. 3 inches

9)

Dresser

A. 18 inches

B. 3 feet

C. 3 yards

D. 12 inches

**7**)

Flag Pole

A. 5 feet

C. 1 mile

B. 10 yards

C. 11 inches

D. 6 inches

B. 7 inches

C. 3 inches

9)

Dresser

A. 18 inches

B. 3 feet

C. 3 yards

D. 12 inches

**7**)

Flag Pole

D. 12 inches

A. 5 feet B. 10 yards

C. 1 mile

8)