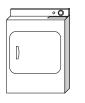

B. 1 foot

C. 12 inches

D. 4 yards

**6**)

3)

Clothes Dryer

A. 2 feet

B. 1 yard

5)

Refrigerator

A. 6 feet

B. 1 foot

C. 12 inches

D. 4 yards

A. 2 feet

B. 1 yard