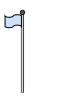

B. 3 feet

C. 3 yards

D. 12 inches

**7**)

Flag Pole

A. 5 feet

C. 1 mile

B. 10 yards

D. 12 inches

A. 1 foot

B. 7 inches

D. 2 feet