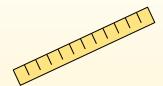

# An inch is about the distance of the last joint of your finger.

Inch (in)

# Inch (in) An inch is about the distance of the last joint of your finger.