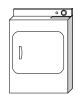

B. 1 foot

C. 12 inches

D. 4 yards

**6**)

3)

Clothes Dryer

A. 2 feet

B. 1 yard

C. 11 inches

D. 6 inches

8)

Tennis Ball

C. 3 inches

9)

Dresser

A. 18 inches