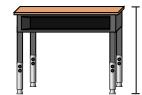

2)

Desk

A. 6 inches

B. 2 yards

C. 2 feet

D. 11 inches

Frog

A. 9 inches

2)

Desk

A. 6 inches

B. 2 yards

D. 11 inches

C. 2 feet

3)

Frog