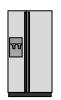

D. 5 yards

A. 3 inches

B. 1 yard

C. 3 yards

D. 10 inches

5)

Refrigerator

A. 6 feet

B. 1 foot

C. 12 inches

D. 4 yards

**6**)

3)

Clothes Dryer

A. 2 feet

B. 1 yard