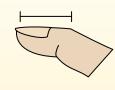

2)

Desk

A. 6 inches

B. 2 yards

C. 2 feet

D. 11 inches

Frog

A. 9 inches

B. 3 inches

C. 1 foot

D. 2 feet

**Bicycle** 

Pen

A. 5 inches

B. 12 inches

C. 1 foot

2)

Desk

A. 6 inches

B. 2 yards

D. 11 inches

C. 2 feet

3)

Frog

A. 9 inches

B. 3 inches

C. 1 foot

D. 2 feet

Pen

A. 5 inches

B. 12 inches

C. 1 foot