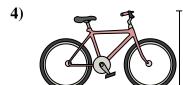

D. 5 yards

**6**)

Bicycle

4)

A. 3 inches

B. 1 yard

C. 3 yards

D. 10 inches

D. 5 yards

A. 3 inches

B. 1 yard

C. 3 yards

D. 10 inches

5)

Refrigerator

A. 6 feet