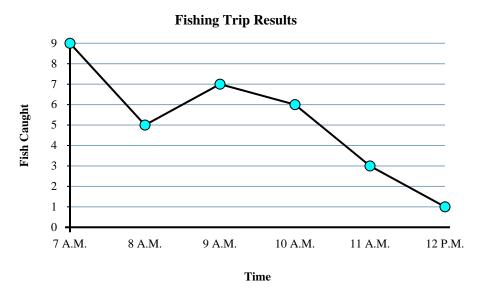

Solve each problem.

- 1) Were more fish caught at 11 A.M. or at 12 P.M.?
- 2) What time were the most fish caught?
- 3) What is the total number of fish caught?
- 4) What time were the fewest fish caught?
- 5) Were fewer fish caught at 7 A.M. or at 12 P.M.?
- **6)** Were there at least 8 caught at 12 P.M.?
- 7) How many fish were caught at 10 A.M.?
- 8) What is the difference in the number of fish caught at 11 A.M. and the number caught at 12 P.M.?
- 9) How many fish were caught at 9 A.M.?
- 10) From 11 A.M. to 12 P.M. did the number of fish caught increase or decrease?

8.

9. \_\_\_\_\_

10. \_\_\_\_\_

Solve each problem.

- 1) Were more fish caught at 11 A.M. or at 12 P.M.?
- 2) What time were the most fish caught?
- 3) What is the total number of fish caught?
- 4) What time were the fewest fish caught?
- 5) Were fewer fish caught at 7 A.M. or at 12 P.M.?
- **6)** Were there at least 8 caught at 12 P.M.?
- 7) How many fish were caught at 10 A.M.?
- 8) What is the difference in the number of fish caught at 11 A.M. and the number caught at 12 P.M.?
- 9) How many fish were caught at 9 A.M.?
- 10) From 11 A.M. to 12 P.M. did the number of fish caught increase or decrease?

11 A.M.

- 2. **7 A.M.** 
  - 31
- 4. **12 P.M.**
- 5. **12 P.M.** 
  - 5. **no**
  - 7. **6**
  - . 2
  - **.** 7
- 10. **Decrease**