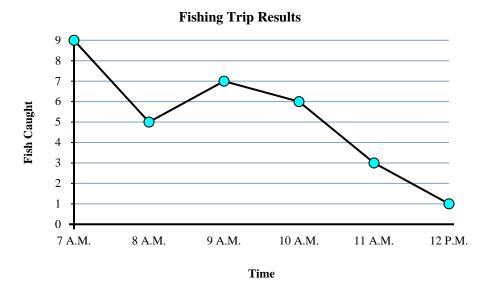

Solve each problem.

- 1) Were more fish caught at 11 A.M. or at 12 P.M.?
- 2) What time were the most fish caught?
- 3) What is the total number of fish caught?
- 4) What time were the fewest fish caught?
- 5) Were fewer fish caught at 7 A.M. or at 12 P.M.?
- **6)** Were there at least 8 caught at 12 P.M.?
- 7) How many fish were caught at 10 A.M.?
- 8) What is the difference in the number of fish caught at 11 A.M. and the number caught at 12 P.M.?
- 9) How many fish were caught at 9 A.M.?
- 10) From 11 A.M. to 12 P.M. did the number of fish caught increase or decrease?

8.

9. \_\_\_\_\_

10. \_\_\_\_\_

Solve each problem.

- 1) Were more fish caught at 11 A.M. or at 12 P.M.?
- 2) What time were the most fish caught?
- 3) What is the total number of fish caught?
- 4) What time were the fewest fish caught?
- 5) Were fewer fish caught at 7 A.M. or at 12 P.M.?
- **6)** Were there at least 8 caught at 12 P.M.?
- 7) How many fish were caught at 10 A.M.?
- 8) What is the difference in the number of fish caught at 11 A.M. and the number caught at 12 P.M.?
- 9) How many fish were caught at 9 A.M.?
- 10) From 11 A.M. to 12 P.M. did the number of fish caught increase or decrease?

11 A.M.

- 2. **7 A.M.** 
  - 31
- 4. **12 P.M.**
- 5. **12 P.M.** 
  - 5. **no**
  - 7. **6**
  - . 2
  - **.** 7
- 10. **Decrease**