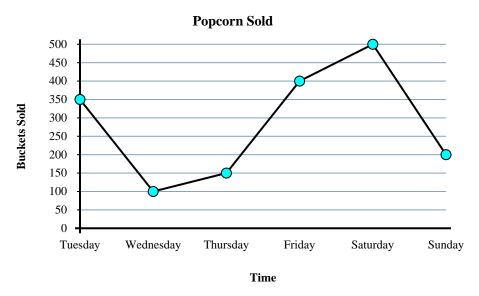

Solve each problem.

- 1) Were more buckets sold on Wednesday or on Friday?
- 2) On Sunday the goal was to sell at least 300 buckets. Was that goal reached?
- 3) From Friday to Saturday did the amount of popcorn sold increase or decrease?
- 4) How many buckets were sold on Sunday?
- 5) Were fewer buckets sold on Thursday or on Sunday?
- 6) How many buckets were sold on Wednesday?
- 7) What is the total number of buckets sold?
- 8) Which day had the least popcorn sold?
- 9) Which day had the most popcorn sold?
- **10**) What is the difference in the number of buckets sold on Thursday and the number sold on Friday?

9. \_\_\_\_\_

10. \_\_\_\_\_

Solve each problem.

- 1) Were more buckets sold on Wednesday or on Friday?
- 2) On Sunday the goal was to sell at least 300 buckets. Was that goal reached?
- 3) From Friday to Saturday did the amount of popcorn sold increase or decrease?
- 4) How many buckets were sold on Sunday?
- 5) Were fewer buckets sold on Thursday or on Sunday?
- 6) How many buckets were sold on Wednesday?
- 7) What is the total number of buckets sold?
- 8) Which day had the least popcorn sold?
- 9) Which day had the most popcorn sold?
- **10**) What is the difference in the number of buckets sold on Thursday and the number sold on Friday?

- 1115 // 015
- I. Friday
- 2. **no**
- 3. **Increase**
- **200**
- 5. Thursday
- 6. **100**
- 7. **1700**
- 8. Wednesday
- **Saturday**
- .o. **250**

1-10 90 80