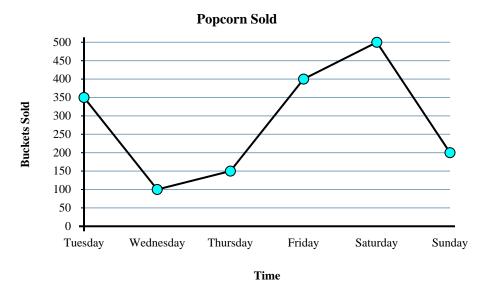

Solve each problem.

- 1) Were more buckets sold on Wednesday or on Friday?
- 2) On Sunday the goal was to sell at least 300 buckets. Was that goal reached?
- 3) From Friday to Saturday did the amount of popcorn sold increase or decrease?
- 4) How many buckets were sold on Sunday?
- 5) Were fewer buckets sold on Thursday or on Sunday?
- 6) How many buckets were sold on Wednesday?
- 7) What is the total number of buckets sold?
- 8) Which day had the least popcorn sold?
- 9) Which day had the most popcorn sold?
- **10**) What is the difference in the number of buckets sold on Thursday and the number sold on Friday?

9. \_\_\_\_\_

10. \_\_\_\_\_

Solve each problem.

- 1) Were more buckets sold on Wednesday or on Friday?
- 2) On Sunday the goal was to sell at least 300 buckets. Was that goal reached?
- 3) From Friday to Saturday did the amount of popcorn sold increase or decrease?
- 4) How many buckets were sold on Sunday?
- 5) Were fewer buckets sold on Thursday or on Sunday?
- 6) How many buckets were sold on Wednesday?
- 7) What is the total number of buckets sold?
- 8) Which day had the least popcorn sold?
- 9) Which day had the most popcorn sold?
- **10**) What is the difference in the number of buckets sold on Thursday and the number sold on Friday?

- 1115 // 015
- I. Friday
- 2. **no**
- 3. **Increase**
- **200**
- 5. Thursday
- 6. **100**
- 7. **1700**
- 8. Wednesday
- **Saturday**
- .o. **250**

1-10 90 80