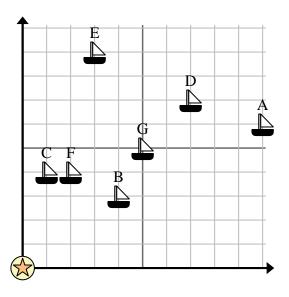

**Answers** 

Use the grid to solve each problem.

= Gas Station

= Mall

= 1 Square Mile

- 1) Investors wanted to build a new gas station, but wanted to make sure it was at least 2 miles from a pre-existing station. Should they build a gas station 8 miles east and 4 miles north of the mall?
- 2) Which gas station is closest to the mall?
- 3) Which gas station is furthest from the mall?
- 4) Which gas station is further east? Station C or Station B? 5) If you were to go 8 miles east and 5 miles north from the mall which gas station would you end up at? = Ship
- 6) A new ship wanted to fish, but the captain wanted to make sure they were at least 2 miles from another ship. If he sailed 5 miles east and 8 miles north would that spot suit him?
- $\Rightarrow$  = Buoy
- = 1 Square Mile
- 7) Which ship is closest to the buoy?
- **8**) Which ship is furthest from the buoy?
- Which ship is further south? Ship G or ship
- **10**) Which ship is 2 miles east and 4 miles north from the buoy?

Name:

Use the grid to solve each problem.

= Gas Station

= Mall

= 1 Square Mile

- 1) Investors wanted to build a new gas station, but wanted to make sure it was at least 2 miles from a pre-existing station. Should they build a gas station 8 miles east and 4 miles north of the mall?
- 2) Which gas station is closest to the mall?
- 3) Which gas station is furthest from the mall?
- 4) Which gas station is further east? Station C or Station B?
- 5) If you were to go 8 miles east and 5 miles north from the mall which gas station would you end up at?
- 6) A new ship wanted to fish, but the captain wanted to make sure they were at least 2 miles from another ship. If he sailed 5 miles east and 8 miles north would that spot suit him?
- 7) Which
- 7) Which ship is closest to the buoy?
- **8)** Which ship is furthest from the buoy?
- 9) Which ship is further south? Ship G or ship F?
- **10)** Which ship is 2 miles east and 4 miles north from the buoy?