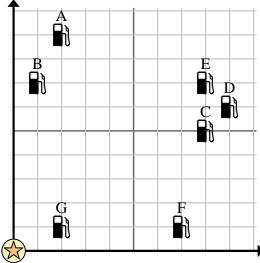

**Answers** 

Use the grid to solve each problem.

= Gas Station

= Mall

= 1 Square Mile

- 1) Investors wanted to build a new gas station, but wanted to make sure it was at least 2 miles from a pre-existing station. Should they build a gas station 8 miles east and 4 miles north of the mall?
- 2) Which gas station is closest to the mall?
- 3) Which gas station is furthest from the mall?
- 4) Which gas station is further east? Station C or Station B? 5) If you were to go 8 miles east and 5 miles north from the mall which gas station would you end up at? = Ship
- 6) A new ship wanted to fish, but the captain wanted to make sure they were at least 2 miles from another ship. If he sailed 5 miles east and 8 miles north would that spot suit him?
- $\Rightarrow$  = Buoy
- = 1 Square Mile
- 7) Which ship is closest to the buoy?
- **8**) Which ship is furthest from the buoy?
- Which ship is further south? Ship G or ship
- **10**) Which ship is 2 miles east and 4 miles north from the buoy?

Name:

Use the grid to solve each problem.

= Gas Station

= Mall

= 1 Square Mile

- 1) Investors wanted to build a new gas station, but wanted to make sure it was at least 2 miles from a pre-existing station. Should they build a gas station 8 miles east and 4 miles north of the mall?
- 2) Which gas station is closest to the mall?
- 3) Which gas station is furthest from the mall?
- 4) Which gas station is further east? Station C or Station B?
- 5) If you were to go 8 miles east and 5 miles north from the mall which gas station would you end up at?
- 6) A new ship wanted to fish, but the captain wanted to make sure they were at least 2 miles from another ship. If he sailed 5 miles east and 8 miles north would that spot suit him?
- 7) Which
- 7) Which ship is closest to the buoy?
- **8)** Which ship is furthest from the buoy?
- 9) Which ship is further south? Ship G or ship F?
- **10)** Which ship is 2 miles east and 4 miles north from the buoy?