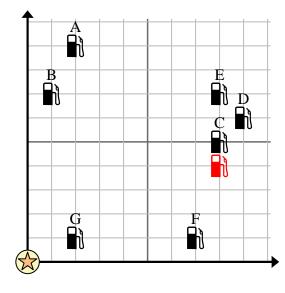

**Answers** 

Use the grid to solve each problem.

= Gas Station

= Mall

= 1 Square Mile

- 1) Investors wanted to build a new gas station, but wanted to make sure it was at least 2 miles from a pre-existing station. Should they build a gas station 8 miles east and 4 miles north of the mall?
- 2) Which gas station is closest to the mall?
- 3) Which gas station is furthest from the mall?
- 4) Which gas station is further east? Station C or Station B? 5) If you were to go 8 miles east and 5 miles north from the mall which gas station would you end up at? = Ship
- 6) A new ship wanted to fish, but the captain wanted to make sure they were at least 2 miles from another ship. If he sailed 5 miles east and 8 miles north would that spot suit him?
- $\Rightarrow$  = Buoy
- = 1 Square Mile
- 7) Which ship is closest to the buoy?
- **8**) Which ship is furthest from the buoy?
- Which ship is further south? Ship G or ship
- **10**) Which ship is 2 miles east and 4 miles north from the buoy?

Name:

Use the grid to solve each problem.

= Gas Station

= Mall

= 1 Square Mile

- 1) Investors wanted to build a new gas station, but wanted to make sure it was at least 2 miles from a pre-existing station. Should they build a gas station 8 miles east and 4 miles north of the mall?
- 2) Which gas station is closest to the mall?
- 3) Which gas station is furthest from the mall?
- 4) Which gas station is further east? Station C or Station B?
- 5) If you were to go 8 miles east and 5 miles north from the mall which gas station would you end up at?
- 6) A new ship wanted to fish, but the captain wanted to make sure they were at least 2 miles from another ship. If he sailed 5 miles east and 8 miles north would that spot suit him?
- 7) Which
- 7) Which ship is closest to the buoy?
- **8)** Which ship is furthest from the buoy?
- 9) Which ship is further south? Ship G or ship F?
- **10)** Which ship is 2 miles east and 4 miles north from the buoy?

= 1 Square Mile

- Answers
- 1. **no**
- 2. **G** 
  - D
- 5. **C**
- 6. **yes**
- 7. **C**
- 8. **A**
- 9. **F**
- 10 **F**