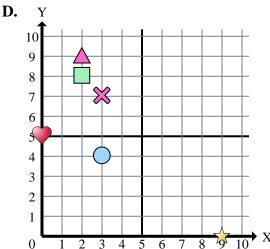

Determine which coordinate plane answers each question.

- Which coordinate plane has a shape at (3, 4)?
- Which coordinate plane has a shape at (3, 6)?
- 3) Which coordinate plane has a shape at (2, 8)?
- Which coordinate plane has a shape at (8, 0)?
- Which coordinate plane has a shape at (2, 9)?
- Which coordinate plane has a shape at (4, 8)?
- Which coordinate plane has a shape at (7, 6)?
- Which coordinate plane has a shape at (1, 4)?
- Which coordinate plane has a shape at (6, 8)?
- **10**) Which coordinate plane has a shape at (8, 1)?
- 11) Which coordinate plane has a shape at (1, 5)?
- **12**) Which coordinate plane has a shape at (3, 5)?
- Which coordinate plane has a shape at (4, 0)?
- **14**) Which coordinate plane has a shape at (2, 5)?
- Which coordinate plane has a shape at (0, 5)?

## Determine which coordinate plane answers each question.

- 1) Which coordinate plane has a shape at (3, 4)?
- 2) Which coordinate plane has a shape at (3, 6)?
- 3) Which coordinate plane has a shape at (2, 8)?
- 4) Which coordinate plane has a shape at (8, 0)?
- 5) Which coordinate plane has a shape at (2, 9)?
- **6)** Which coordinate plane has a shape at (4, 8)?
- 7) Which coordinate plane has a shape at (7, 6)?
- 8) Which coordinate plane has a shape at (1, 4)?
- 9) Which coordinate plane has a shape at (6, 8)?
- **10**) Which coordinate plane has a shape at (8, 1)?
- 11) Which coordinate plane has a shape at (1, 5)?
- 12) Which coordinate plane has a shape at (3, 5)?
- 13) Which coordinate plane has a shape at (4, 0)?
- 14) Which coordinate plane has a shape at (2, 5)?
- **15**) Which coordinate plane has a shape at (0, 5)?

## Answers

- 1. **D**
- 2 **A** 
  - $\mathbf{D}$
- 4. **C**
- 5. **D**
- 6. **A**
- $\mathbf{B}$
- ). **A**
- 0. **C**
- 11. **B**
- 12. **A**
- 3. **B**
- **B**
- 15. **D**