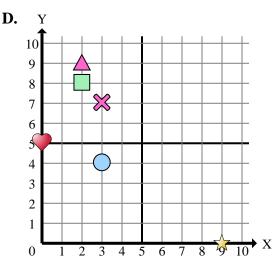

Determine which coordinate plane answers each question.

- Which coordinate plane has a shape at (3, 4)?
- Which coordinate plane has a shape at (3, 6)?
- 3) Which coordinate plane has a shape at (2, 8)?
- Which coordinate plane has a shape at (8, 0)?
- Which coordinate plane has a shape at (2, 9)?
- Which coordinate plane has a shape at (4, 8)?
- Which coordinate plane has a shape at (7, 6)?
- Which coordinate plane has a shape at (1, 4)?
- Which coordinate plane has a shape at (6, 8)?
- **10**) Which coordinate plane has a shape at (8, 1)?
- 11) Which coordinate plane has a shape at (1, 5)?
- **12**) Which coordinate plane has a shape at (3, 5)?
- Which coordinate plane has a shape at (4, 0)?
- **14**) Which coordinate plane has a shape at (2, 5)?
- Which coordinate plane has a shape at (0, 5)?

## Determine which coordinate plane answers each question.

- 1) Which coordinate plane has a shape at (3, 4)?
- 2) Which coordinate plane has a shape at (3, 6)?
- 3) Which coordinate plane has a shape at (2, 8)?
- 4) Which coordinate plane has a shape at (8, 0)?
- 5) Which coordinate plane has a shape at (2, 9)?
- **6)** Which coordinate plane has a shape at (4, 8)?
- 7) Which coordinate plane has a shape at (7, 6)?
- 8) Which coordinate plane has a shape at (1, 4)?
- 9) Which coordinate plane has a shape at (6, 8)?
- **10**) Which coordinate plane has a shape at (8, 1)?
- 11) Which coordinate plane has a shape at (1, 5)?
- 12) Which coordinate plane has a shape at (3, 5)?
- 13) Which coordinate plane has a shape at (4, 0)?
- 14) Which coordinate plane has a shape at (2, 5)?
- **15**) Which coordinate plane has a shape at (0, 5)?