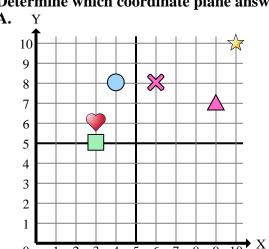

Determine which coordinate plane answers each question.

- Which coordinate plane has a shape at (3, 4)?
- Which coordinate plane has a shape at (3, 6)?
- 3) Which coordinate plane has a shape at (2, 8)?
- Which coordinate plane has a shape at (8, 0)?
- Which coordinate plane has a shape at (2, 9)?
- Which coordinate plane has a shape at (4, 8)?
- Which coordinate plane has a shape at (7, 6)?
- Which coordinate plane has a shape at (1, 4)?
- Which coordinate plane has a shape at (6, 8)?
- **10**) Which coordinate plane has a shape at (8, 1)?
- 11) Which coordinate plane has a shape at (1, 5)?
- **12**) Which coordinate plane has a shape at (3, 5)?
- Which coordinate plane has a shape at (4, 0)?
- **14**) Which coordinate plane has a shape at (2, 5)?
- Which coordinate plane has a shape at (0, 5)?

## Determine which coordinate plane answers each question.

- 1) Which coordinate plane has a shape at (3, 4)?
- 2) Which coordinate plane has a shape at (3, 6)?
- 3) Which coordinate plane has a shape at (2, 8)?
- 4) Which coordinate plane has a shape at (8, 0)?
- 5) Which coordinate plane has a shape at (2, 9)?
- **6)** Which coordinate plane has a shape at (4, 8)?
- 7) Which coordinate plane has a shape at (7, 6)?
- 8) Which coordinate plane has a shape at (1, 4)?
- 9) Which coordinate plane has a shape at (6, 8)?
- **10**) Which coordinate plane has a shape at (8, 1)?
- 11) Which coordinate plane has a shape at (1, 5)?
- 12) Which coordinate plane has a shape at (3, 5)?
- 13) Which coordinate plane has a shape at (4, 0)?
- 14) Which coordinate plane has a shape at (2, 5)?
- **15**) Which coordinate plane has a shape at (0, 5)?