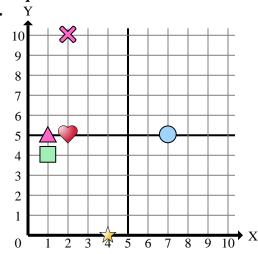

Determine which coordinate plane answers each question.

- Which coordinate plane has a shape at (3, 4)?
- Which coordinate plane has a shape at (3, 6)?
- 3) Which coordinate plane has a shape at (2, 8)?
- Which coordinate plane has a shape at (8, 0)?
- Which coordinate plane has a shape at (2, 9)?
- Which coordinate plane has a shape at (4, 8)?
- Which coordinate plane has a shape at (7, 6)?
- Which coordinate plane has a shape at (1, 4)?
- Which coordinate plane has a shape at (6, 8)?
- **10**) Which coordinate plane has a shape at (8, 1)?
- 11) Which coordinate plane has a shape at (1, 5)?
- **12**) Which coordinate plane has a shape at (3, 5)?
- Which coordinate plane has a shape at (4, 0)?
- **14**) Which coordinate plane has a shape at (2, 5)?
- Which coordinate plane has a shape at (0, 5)?

## Determine which coordinate plane answers each question.

- 1) Which coordinate plane has a shape at (3, 4)?
- 2) Which coordinate plane has a shape at (3, 6)?
- 3) Which coordinate plane has a shape at (2, 8)?
- 4) Which coordinate plane has a shape at (8, 0)?
- 5) Which coordinate plane has a shape at (2, 9)?
- **6)** Which coordinate plane has a shape at (4, 8)?
- 7) Which coordinate plane has a shape at (7, 6)?
- 8) Which coordinate plane has a shape at (1, 4)?
- 9) Which coordinate plane has a shape at (6, 8)?
- **10**) Which coordinate plane has a shape at (8, 1)?
- 11) Which coordinate plane has a shape at (1, 5)?
- 12) Which coordinate plane has a shape at (3, 5)?
- 13) Which coordinate plane has a shape at (4, 0)?
- 14) Which coordinate plane has a shape at (2, 5)?
- **15**) Which coordinate plane has a shape at (0, 5)?