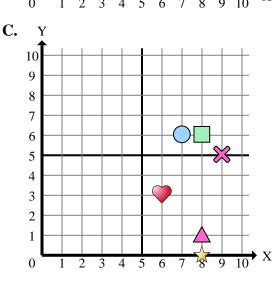

Determine which coordinate plane answers each question.

- Which coordinate plane has a shape at (3, 4)?
- Which coordinate plane has a shape at (3, 6)?
- 3) Which coordinate plane has a shape at (2, 8)?
- Which coordinate plane has a shape at (8, 0)?
- Which coordinate plane has a shape at (2, 9)?
- Which coordinate plane has a shape at (4, 8)?
- Which coordinate plane has a shape at (7, 6)?
- Which coordinate plane has a shape at (1, 4)?
- Which coordinate plane has a shape at (6, 8)?
- **10**) Which coordinate plane has a shape at (8, 1)?
- 11) Which coordinate plane has a shape at (1, 5)?
- **12**) Which coordinate plane has a shape at (3, 5)?
- Which coordinate plane has a shape at (4, 0)?
- **14**) Which coordinate plane has a shape at (2, 5)?
- Which coordinate plane has a shape at (0, 5)?

## Determine which coordinate plane answers each question.

- 1) Which coordinate plane has a shape at (3, 4)?
- 2) Which coordinate plane has a shape at (3, 6)?
- 3) Which coordinate plane has a shape at (2, 8)?
- 4) Which coordinate plane has a shape at (8, 0)?
- 5) Which coordinate plane has a shape at (2, 9)?
- **6)** Which coordinate plane has a shape at (4, 8)?
- 7) Which coordinate plane has a shape at (7, 6)?
- 8) Which coordinate plane has a shape at (1, 4)?
- 9) Which coordinate plane has a shape at (6, 8)?
- **10**) Which coordinate plane has a shape at (8, 1)?
- 11) Which coordinate plane has a shape at (1, 5)?
- 12) Which coordinate plane has a shape at (3, 5)?
- 13) Which coordinate plane has a shape at (4, 0)?
- 14) Which coordinate plane has a shape at (2, 5)?
- **15**) Which coordinate plane has a shape at (0, 5)?

## Answers

- 1. **D**
- 2 **A** 
  - $\mathbf{D}$
- 4. **C**
- 5. **D**
- 6. **A**
- $\mathbf{B}$
- ). **A**
- 0. **C**
- 11. **B**
- 12. **A**
- 3. **B**
- **B**
- 15. **D**