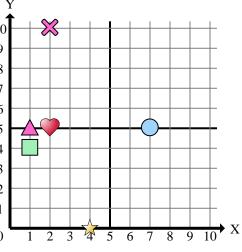

Determine which coordinate plane answers each question.

- Which coordinate plane has a shape at (3, 4)?
- Which coordinate plane has a shape at (3, 6)?
- 3) Which coordinate plane has a shape at (2, 8)?
- Which coordinate plane has a shape at (8, 0)?
- Which coordinate plane has a shape at (2, 9)?
- Which coordinate plane has a shape at (4, 8)?
- Which coordinate plane has a shape at (7, 6)?
- Which coordinate plane has a shape at (1, 4)?
- Which coordinate plane has a shape at (6, 8)?
- **10**) Which coordinate plane has a shape at (8, 1)?
- 11) Which coordinate plane has a shape at (1, 5)?
- **12**) Which coordinate plane has a shape at (3, 5)?
- Which coordinate plane has a shape at (4, 0)?
- **14**) Which coordinate plane has a shape at (2, 5)?
- Which coordinate plane has a shape at (0, 5)?

## Determine which coordinate plane answers each question.

- 1) Which coordinate plane has a shape at (3, 4)?
- 2) Which coordinate plane has a shape at (3, 6)?
- 3) Which coordinate plane has a shape at (2, 8)?
- 4) Which coordinate plane has a shape at (8, 0)?
- 5) Which coordinate plane has a shape at (2, 9)?
- **6)** Which coordinate plane has a shape at (4, 8)?
- 7) Which coordinate plane has a shape at (7, 6)?
- 8) Which coordinate plane has a shape at (1, 4)?
- 9) Which coordinate plane has a shape at (6, 8)?
- **10**) Which coordinate plane has a shape at (8, 1)?
- 11) Which coordinate plane has a shape at (1, 5)?
- 12) Which coordinate plane has a shape at (3, 5)?
- 13) Which coordinate plane has a shape at (4, 0)?
- 14) Which coordinate plane has a shape at (2, 5)?
- **15**) Which coordinate plane has a shape at (0, 5)?