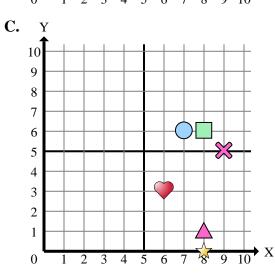

Determine which coordinate plane answers each question.

- Which coordinate plane has a shape at (3, 4)?
- Which coordinate plane has a shape at (3, 6)?
- 3) Which coordinate plane has a shape at (2, 8)?
- Which coordinate plane has a shape at (8, 0)?
- Which coordinate plane has a shape at (2, 9)?
- Which coordinate plane has a shape at (4, 8)?
- Which coordinate plane has a shape at (7, 6)?
- Which coordinate plane has a shape at (1, 4)?
- Which coordinate plane has a shape at (6, 8)?
- **10**) Which coordinate plane has a shape at (8, 1)?
- 11) Which coordinate plane has a shape at (1, 5)?
- **12**) Which coordinate plane has a shape at (3, 5)?
- Which coordinate plane has a shape at (4, 0)?
- **14**) Which coordinate plane has a shape at (2, 5)?
- Which coordinate plane has a shape at (0, 5)?

## Determine which coordinate plane answers each question.

- 1) Which coordinate plane has a shape at (3, 4)?
- 2) Which coordinate plane has a shape at (3, 6)?
- 3) Which coordinate plane has a shape at (2, 8)?
- 4) Which coordinate plane has a shape at (8, 0)?
- 5) Which coordinate plane has a shape at (2, 9)?
- **6)** Which coordinate plane has a shape at (4, 8)?
- 7) Which coordinate plane has a shape at (7, 6)?
- 8) Which coordinate plane has a shape at (1, 4)?
- 9) Which coordinate plane has a shape at (6, 8)?
- **10**) Which coordinate plane has a shape at (8, 1)?
- 11) Which coordinate plane has a shape at (1, 5)?
- 12) Which coordinate plane has a shape at (3, 5)?
- 13) Which coordinate plane has a shape at (4, 0)?
- 14) Which coordinate plane has a shape at (2, 5)?
- **15**) Which coordinate plane has a shape at (0, 5)?