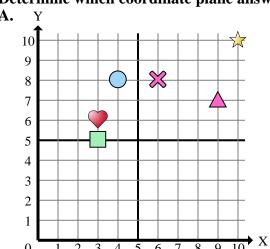

Determine which coordinate plane answers each question.

- Which coordinate plane has a shape at (3, 4)?
- Which coordinate plane has a shape at (3, 6)?
- 3) Which coordinate plane has a shape at (2, 8)?
- Which coordinate plane has a shape at (8, 0)?
- Which coordinate plane has a shape at (2, 9)?
- Which coordinate plane has a shape at (4, 8)?
- Which coordinate plane has a shape at (7, 6)?
- Which coordinate plane has a shape at (1, 4)?
- Which coordinate plane has a shape at (6, 8)?
- **10**) Which coordinate plane has a shape at (8, 1)?
- 11) Which coordinate plane has a shape at (1, 5)?
- **12**) Which coordinate plane has a shape at (3, 5)?
- Which coordinate plane has a shape at (4, 0)?
- **14**) Which coordinate plane has a shape at (2, 5)?
- Which coordinate plane has a shape at (0, 5)?

## Determine which coordinate plane answers each question.

- 1) Which coordinate plane has a shape at (3, 4)?
- 2) Which coordinate plane has a shape at (3, 6)?
- 3) Which coordinate plane has a shape at (2, 8)?
- 4) Which coordinate plane has a shape at (8, 0)?
- 5) Which coordinate plane has a shape at (2, 9)?
- **6)** Which coordinate plane has a shape at (4, 8)?
- 7) Which coordinate plane has a shape at (7, 6)?
- 8) Which coordinate plane has a shape at (1, 4)?
- 9) Which coordinate plane has a shape at (6, 8)?
- **10**) Which coordinate plane has a shape at (8, 1)?
- 11) Which coordinate plane has a shape at (1, 5)?
- 12) Which coordinate plane has a shape at (3, 5)?
- 13) Which coordinate plane has a shape at (4, 0)?
- 14) Which coordinate plane has a shape at (2, 5)?
- **15**) Which coordinate plane has a shape at (0, 5)?

## Answers

- 1. **D**
- 2 **A** 
  - $\mathbf{D}$
- 4. **C**
- 5. **D**
- 6. **A**
- $\mathbf{B}$
- ). **A**
- 0. **C**
- 11. **B**
- 12. **A**
- 3. **B**
- **B**
- 15. **D**