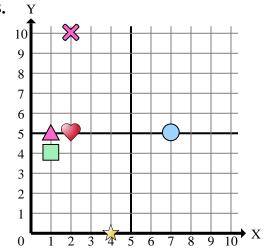

Determine which coordinate plane answers each question.

- Which coordinate plane has a shape at (3, 4)?
- Which coordinate plane has a shape at (3, 6)?
- 3) Which coordinate plane has a shape at (2, 8)?
- Which coordinate plane has a shape at (8, 0)?
- Which coordinate plane has a shape at (2, 9)?
- Which coordinate plane has a shape at (4, 8)?
- Which coordinate plane has a shape at (7, 6)?
- Which coordinate plane has a shape at (1, 4)?
- Which coordinate plane has a shape at (6, 8)?
- **10**) Which coordinate plane has a shape at (8, 1)?
- 11) Which coordinate plane has a shape at (1, 5)?
- **12**) Which coordinate plane has a shape at (3, 5)?
- Which coordinate plane has a shape at (4, 0)?
- **14**) Which coordinate plane has a shape at (2, 5)?
- Which coordinate plane has a shape at (0, 5)?

## Determine which coordinate plane answers each question.

- 1) Which coordinate plane has a shape at (3, 4)?
- 2) Which coordinate plane has a shape at (3, 6)?
- 3) Which coordinate plane has a shape at (2, 8)?
- 4) Which coordinate plane has a shape at (8, 0)?
- 5) Which coordinate plane has a shape at (2, 9)?
- **6)** Which coordinate plane has a shape at (4, 8)?
- 7) Which coordinate plane has a shape at (7, 6)?
- 8) Which coordinate plane has a shape at (1, 4)?
- 9) Which coordinate plane has a shape at (6, 8)?
- **10**) Which coordinate plane has a shape at (8, 1)?
- 11) Which coordinate plane has a shape at (1, 5)?
- 12) Which coordinate plane has a shape at (3, 5)?
- 13) Which coordinate plane has a shape at (4, 0)?
- 14) Which coordinate plane has a shape at (2, 5)?
- **15**) Which coordinate plane has a shape at (0, 5)?

## Answers

- 1. **D**
- 2 **A** 
  - $\mathbf{D}$
- 4. **C**
- 5. **D**
- 6. **A**
- $\mathbf{B}$
- ). **A**
- 0. **C**
- 11. **B**
- 12. **A**
- 3. **B**
- **B**
- 15. **D**