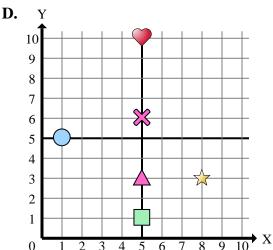

Determine which coordinate plane answers each question.

- Which coordinate plane has a shape at (1, 5)?
- Which coordinate plane has a shape at (0, 4)?
- 3) Which coordinate plane has a shape at (3, 4)?
- Which coordinate plane has a shape at (3, 2)?
- Which coordinate plane has a shape at (9, 7)?
- Which coordinate plane has a shape at (10, 1)?
- Which coordinate plane has a shape at (9, 3)?
- Which coordinate plane has a shape at (4, 9)?
- Which coordinate plane has a shape at (5, 7)?
- **10**) Which coordinate plane has a shape at (8, 3)?
- **11**) Which coordinate plane has a shape at (5, 3)?
- **12**) Which coordinate plane has a shape at (5, 1)?
- Which coordinate plane has a shape at (10, 9)?
- **14**) Which coordinate plane has a shape at (8, 8)?
- Which coordinate plane has a shape at (10, 4)?

**Answers** 

Name:

Determine which coordinate plane answers each question.

- 1) Which coordinate plane has a shape at (1, 5)?
- 2) Which coordinate plane has a shape at (0, 4)?
- 3) Which coordinate plane has a shape at (3, 4)?
- **4)** Which coordinate plane has a shape at (3, 2)?
- 5) Which coordinate plane has a shape at (9, 7)?
- 6) Which coordinate plane has a shape at (10, 1)?
- 7) Which coordinate plane has a shape at (9, 3)?
- 8) Which coordinate plane has a shape at (4, 9)?
- 9) Which coordinate plane has a shape at (5, 7)?
- **10)** Which coordinate plane has a shape at (8, 3)?
- 11) Which coordinate plane has a shape at (5, 3)?
- 12) Which coordinate plane has a shape at (5, 1)?
- 13) Which coordinate plane has a shape at (10, 9)?
- **14)** Which coordinate plane has a shape at (8, 8)?
- **15**) Which coordinate plane has a shape at (10, 4)?

Answers

- 1. **D**
- **A**
- 3. **B**
- 4. **A**
- 5. **C**
- 6. **C**
- $\mathbf{A}$
- 8 **A**
- **B**
- 10. **D**
- <sub>11.</sub> **D**
- 12. **D**
- 3. **B**
- 14. **C**
- 15. **C**