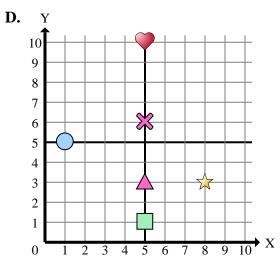

Determine which coordinate plane answers each question.

- Which coordinate plane has a shape at (1, 5)?
- Which coordinate plane has a shape at (0, 4)?
- 3) Which coordinate plane has a shape at (3, 4)?
- Which coordinate plane has a shape at (3, 2)?
- Which coordinate plane has a shape at (9, 7)?
- Which coordinate plane has a shape at (10, 1)?
- Which coordinate plane has a shape at (9, 3)?
- Which coordinate plane has a shape at (4, 9)?
- Which coordinate plane has a shape at (5, 7)?
- **10**) Which coordinate plane has a shape at (8, 3)?
- **11**) Which coordinate plane has a shape at (5, 3)?
- **12**) Which coordinate plane has a shape at (5, 1)?
- Which coordinate plane has a shape at (10, 9)?
- **14**) Which coordinate plane has a shape at (8, 8)?
- Which coordinate plane has a shape at (10, 4)?

**Answers** 

Name:

Determine which coordinate plane answers each question.

- 1) Which coordinate plane has a shape at (1, 5)?
- 2) Which coordinate plane has a shape at (0, 4)?
- 3) Which coordinate plane has a shape at (3, 4)?
- **4)** Which coordinate plane has a shape at (3, 2)?
- 5) Which coordinate plane has a shape at (9, 7)?
- 6) Which coordinate plane has a shape at (10, 1)?
- 7) Which coordinate plane has a shape at (9, 3)?
- 8) Which coordinate plane has a shape at (4, 9)?
- 9) Which coordinate plane has a shape at (5, 7)?
- **10)** Which coordinate plane has a shape at (8, 3)?
- 11) Which coordinate plane has a shape at (5, 3)?
- 12) Which coordinate plane has a shape at (5, 1)?
- 13) Which coordinate plane has a shape at (10, 9)?
- **14)** Which coordinate plane has a shape at (8, 8)?
- **15**) Which coordinate plane has a shape at (10, 4)?

Answers

- 1. **D**
- **A**
- 3. **B**
- 4. **A**
- 5. **C**
- 6. **C**
- $\mathbf{A}$
- 8 **A**
- **B**
- 10. **D**
- <sub>11.</sub> **D**
- 12. **D**
- 3. **B**
- 14. **C**
- 15. **C**