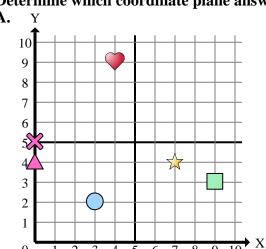

Determine which coordinate plane answers each question.

- Which coordinate plane has a shape at (1, 5)?
- Which coordinate plane has a shape at (0, 4)?
- 3) Which coordinate plane has a shape at (3, 4)?
- Which coordinate plane has a shape at (3, 2)?
- Which coordinate plane has a shape at (9, 7)?
- Which coordinate plane has a shape at (10, 1)?
- Which coordinate plane has a shape at (9, 3)?
- Which coordinate plane has a shape at (4, 9)?
- Which coordinate plane has a shape at (5, 7)?
- **10**) Which coordinate plane has a shape at (8, 3)?
- **11**) Which coordinate plane has a shape at (5, 3)?
- **12**) Which coordinate plane has a shape at (5, 1)?
- Which coordinate plane has a shape at (10, 9)?
- **14**) Which coordinate plane has a shape at (8, 8)?
- Which coordinate plane has a shape at (10, 4)?