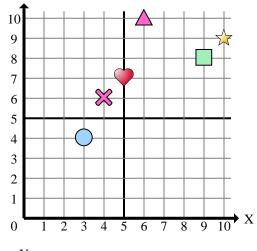

Determine which coordinate plane answers each question.

- Which coordinate plane has a shape at (1, 5)?
- Which coordinate plane has a shape at (0, 4)?
- 3) Which coordinate plane has a shape at (3, 4)?
- Which coordinate plane has a shape at (3, 2)?
- Which coordinate plane has a shape at (9, 7)?
- Which coordinate plane has a shape at (10, 1)?
- Which coordinate plane has a shape at (9, 3)?
- Which coordinate plane has a shape at (4, 9)?
- Which coordinate plane has a shape at (5, 7)?
- **10**) Which coordinate plane has a shape at (8, 3)?
- **11**) Which coordinate plane has a shape at (5, 3)?
- **12**) Which coordinate plane has a shape at (5, 1)?
- Which coordinate plane has a shape at (10, 9)?
- **14**) Which coordinate plane has a shape at (8, 8)?
- Which coordinate plane has a shape at (10, 4)?