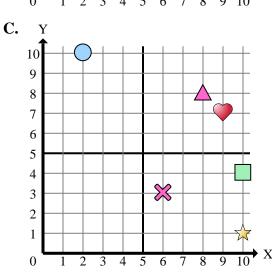

Determine which coordinate plane answers each question.

- Which coordinate plane has a shape at (1, 5)?
- Which coordinate plane has a shape at (0, 4)?
- 3) Which coordinate plane has a shape at (3, 4)?
- Which coordinate plane has a shape at (3, 2)?
- Which coordinate plane has a shape at (9, 7)?
- Which coordinate plane has a shape at (10, 1)?
- Which coordinate plane has a shape at (9, 3)?
- Which coordinate plane has a shape at (4, 9)?
- Which coordinate plane has a shape at (5, 7)?
- **10**) Which coordinate plane has a shape at (8, 3)?
- **11**) Which coordinate plane has a shape at (5, 3)?
- **12**) Which coordinate plane has a shape at (5, 1)?
- Which coordinate plane has a shape at (10, 9)?
- **14**) Which coordinate plane has a shape at (8, 8)?
- Which coordinate plane has a shape at (10, 4)?

**Answers** 

Name:

Determine which coordinate plane answers each question.

- 1) Which coordinate plane has a shape at (1, 5)?
- 2) Which coordinate plane has a shape at (0, 4)?
- 3) Which coordinate plane has a shape at (3, 4)?
- **4)** Which coordinate plane has a shape at (3, 2)?
- 5) Which coordinate plane has a shape at (9, 7)?
- 6) Which coordinate plane has a shape at (10, 1)?
- 7) Which coordinate plane has a shape at (9, 3)?
- 8) Which coordinate plane has a shape at (4, 9)?
- 9) Which coordinate plane has a shape at (5, 7)?
- **10)** Which coordinate plane has a shape at (8, 3)?
- 11) Which coordinate plane has a shape at (5, 3)?
- 12) Which coordinate plane has a shape at (5, 1)?
- 13) Which coordinate plane has a shape at (10, 9)?
- **14)** Which coordinate plane has a shape at (8, 8)?
- **15**) Which coordinate plane has a shape at (10, 4)?

Answers

- 1. **D**
- **A**
- 3. **B**
- 4. **A**
- 5. **C**
- 6. **C**
- $\mathbf{A}$
- 8 **A**
- **B**
- 10. **D**
- <sub>11.</sub> **D**
- 12. **D**
- 3. **B**
- 14. **C**
- 15. **C**