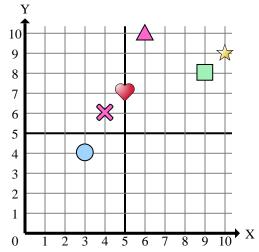

Determine which coordinate plane answers each question.

- Which coordinate plane has a shape at (1, 5)?
- Which coordinate plane has a shape at (0, 4)?
- 3) Which coordinate plane has a shape at (3, 4)?
- Which coordinate plane has a shape at (3, 2)?
- Which coordinate plane has a shape at (9, 7)?
- Which coordinate plane has a shape at (10, 1)?
- Which coordinate plane has a shape at (9, 3)?
- Which coordinate plane has a shape at (4, 9)?
- Which coordinate plane has a shape at (5, 7)?
- **10**) Which coordinate plane has a shape at (8, 3)?
- **11**) Which coordinate plane has a shape at (5, 3)?
- **12**) Which coordinate plane has a shape at (5, 1)?
- Which coordinate plane has a shape at (10, 9)?
- **14**) Which coordinate plane has a shape at (8, 8)?
- Which coordinate plane has a shape at (10, 4)?