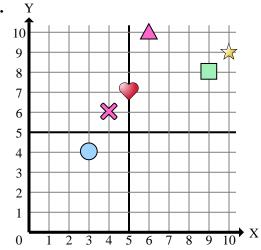

Determine which coordinate plane answers each question.

- Which coordinate plane has a shape at (1, 5)?
- Which coordinate plane has a shape at (0, 4)?
- 3) Which coordinate plane has a shape at (3, 4)?
- Which coordinate plane has a shape at (3, 2)?
- Which coordinate plane has a shape at (9, 7)?
- Which coordinate plane has a shape at (10, 1)?
- Which coordinate plane has a shape at (9, 3)?
- Which coordinate plane has a shape at (4, 9)?
- Which coordinate plane has a shape at (5, 7)?
- **10**) Which coordinate plane has a shape at (8, 3)?
- **11**) Which coordinate plane has a shape at (5, 3)?
- **12**) Which coordinate plane has a shape at (5, 1)?
- Which coordinate plane has a shape at (10, 9)?
- **14**) Which coordinate plane has a shape at (8, 8)?
- Which coordinate plane has a shape at (10, 4)?

**Answers** 

Name:

Determine which coordinate plane answers each question.

- 1) Which coordinate plane has a shape at (1, 5)?
- 2) Which coordinate plane has a shape at (0, 4)?
- 3) Which coordinate plane has a shape at (3, 4)?
- **4)** Which coordinate plane has a shape at (3, 2)?
- 5) Which coordinate plane has a shape at (9, 7)?
- 6) Which coordinate plane has a shape at (10, 1)?
- 7) Which coordinate plane has a shape at (9, 3)?
- 8) Which coordinate plane has a shape at (4, 9)?
- 9) Which coordinate plane has a shape at (5, 7)?
- **10)** Which coordinate plane has a shape at (8, 3)?
- 11) Which coordinate plane has a shape at (5, 3)?
- 12) Which coordinate plane has a shape at (5, 1)?
- 13) Which coordinate plane has a shape at (10, 9)?
- **14)** Which coordinate plane has a shape at (8, 8)?
- **15**) Which coordinate plane has a shape at (10, 4)?

Answers

- 1. **D**
- **A**
- 3. **B**
- 4. **A**
- 5. **C**
- 6. **C**
- $\mathbf{A}$
- 8 **A**
- **B**
- 10. **D**
- <sub>11.</sub> **D**
- 12. **D**
- 3. **B**
- 14. **C**
- 15. **C**