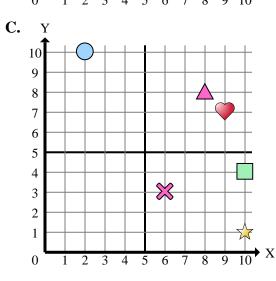

Determine which coordinate plane answers each question.

- Which coordinate plane has a shape at (1, 5)?
- Which coordinate plane has a shape at (0, 4)?
- 3) Which coordinate plane has a shape at (3, 4)?
- Which coordinate plane has a shape at (3, 2)?
- Which coordinate plane has a shape at (9, 7)?
- Which coordinate plane has a shape at (10, 1)?
- Which coordinate plane has a shape at (9, 3)?
- Which coordinate plane has a shape at (4, 9)?
- Which coordinate plane has a shape at (5, 7)?
- **10**) Which coordinate plane has a shape at (8, 3)?
- **11**) Which coordinate plane has a shape at (5, 3)?
- **12**) Which coordinate plane has a shape at (5, 1)?
- Which coordinate plane has a shape at (10, 9)?
- **14**) Which coordinate plane has a shape at (8, 8)?
- Which coordinate plane has a shape at (10, 4)?

**Answers** 

Name:

Determine which coordinate plane answers each question.

- 1) Which coordinate plane has a shape at (1, 5)?
- 2) Which coordinate plane has a shape at (0, 4)?
- 3) Which coordinate plane has a shape at (3, 4)?
- **4)** Which coordinate plane has a shape at (3, 2)?
- 5) Which coordinate plane has a shape at (9, 7)?
- 6) Which coordinate plane has a shape at (10, 1)?
- 7) Which coordinate plane has a shape at (9, 3)?
- 8) Which coordinate plane has a shape at (4, 9)?
- 9) Which coordinate plane has a shape at (5, 7)?
- **10)** Which coordinate plane has a shape at (8, 3)?
- 11) Which coordinate plane has a shape at (5, 3)?
- 12) Which coordinate plane has a shape at (5, 1)?
- 13) Which coordinate plane has a shape at (10, 9)?
- **14)** Which coordinate plane has a shape at (8, 8)?
- **15**) Which coordinate plane has a shape at (10, 4)?

Answers

- 1. **D**
- **A**
- 3. **B**
- 4. **A**
- 5. **C**
- 6. **C**
- $\mathbf{A}$
- 8 **A**
- **B**
- 10. **D**
- <sub>11.</sub> **D**
- 12. **D**
- 3. **B**
- 14. **C**
- 15. **C**