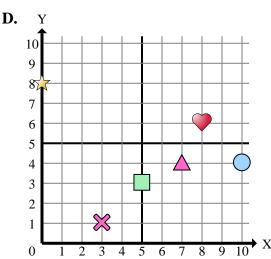

Determine which coordinate plane answers each question.

- Which coordinate plane has a shape at (9, 8)? Which coordinate plane has a shape at (0, 7)?
- 3) Which coordinate plane has a shape at (3, 0)?
- Which coordinate plane has a shape at (2, 10)?
- Which coordinate plane has a shape at (9, 3)?
- Which coordinate plane has a shape at (6, 2)?
- Which coordinate plane has a shape at (10, 0)?
- Which coordinate plane has a shape at (0, 8)?
- Which coordinate plane has a shape at (10, 10)?
- **10**) Which coordinate plane has a shape at (1, 7)?
- 11) Which coordinate plane has a shape at (10, 8)?
- Which coordinate plane has a shape at (10, 7)?
- Which coordinate plane has a shape at (0, 3)?
- **14**) Which coordinate plane has a shape at (7, 0)?
- Which coordinate plane has a shape at (4, 8)?

| A | n | S | w | e | r | S |
|---|---|---|---|---|---|---|
|   |   |   |   |   |   |   |

60 | 53 | 47 | 40

Determine which coordinate plane answers each question.

- 1) Which coordinate plane has a shape at (9, 8)?
- 2) Which coordinate plane has a shape at (0, 7)?
- 3) Which coordinate plane has a shape at (3, 0)?
- 4) Which coordinate plane has a shape at (2, 10)?
- 5) Which coordinate plane has a shape at (9, 3)?
- 6) Which coordinate plane has a shape at (6, 2)?
- 7) Which coordinate plane has a shape at (10, 0)?
- 8) Which coordinate plane has a shape at (0, 8)?
- 9) Which coordinate plane has a shape at (10, 10)?
- 10) Which coordinate plane has a shape at (1, 7)?
- 11) Which coordinate plane has a shape at (10, 8)?
- 12) Which coordinate plane has a shape at (10, 7)?
- 13) Which coordinate plane has a shape at (0, 3)?
- 14) Which coordinate plane has a shape at (7, 0)?
- 15) Which coordinate plane has a shape at (4, 8)?

## Answers

- 1. **B**
- 2 **A**
- **C**
- 4. **A**
- 5. **B**
- 6. **A**
- **C**
- 8 **D**
- **C**
- 0. **A**
- 11. **B**
- 12. **C**
- **A**
- **B**
- 15. **B**