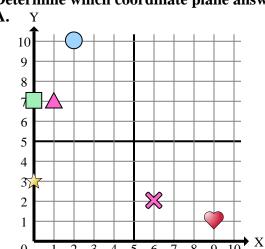

Determine which coordinate plane answers each question.

- Which coordinate plane has a shape at (9, 8)? Which coordinate plane has a shape at (0, 7)?
- 3) Which coordinate plane has a shape at (3, 0)?
- Which coordinate plane has a shape at (2, 10)?
- Which coordinate plane has a shape at (9, 3)?
- Which coordinate plane has a shape at (6, 2)?
- Which coordinate plane has a shape at (10, 0)?
- Which coordinate plane has a shape at (0, 8)?
- Which coordinate plane has a shape at (10, 10)?
- **10**) Which coordinate plane has a shape at (1, 7)?
- 11) Which coordinate plane has a shape at (10, 8)?
- Which coordinate plane has a shape at (10, 7)?
- Which coordinate plane has a shape at (0, 3)?
- **14**) Which coordinate plane has a shape at (7, 0)?
- Which coordinate plane has a shape at (4, 8)?

| A | n | S | w | e | r | S |
|---|---|---|---|---|---|---|
|   |   |   |   |   |   |   |

60 | 53 | 47 | 40

Determine which coordinate plane answers each question.

- 1) Which coordinate plane has a shape at (9, 8)?
- 2) Which coordinate plane has a shape at (0, 7)?
- 3) Which coordinate plane has a shape at (3, 0)?
- 4) Which coordinate plane has a shape at (2, 10)?
- 5) Which coordinate plane has a shape at (9, 3)?
- 6) Which coordinate plane has a shape at (6, 2)?
- 7) Which coordinate plane has a shape at (10, 0)?
- 8) Which coordinate plane has a shape at (0, 8)?
- 9) Which coordinate plane has a shape at (10, 10)?
- 10) Which coordinate plane has a shape at (1, 7)?
- 11) Which coordinate plane has a shape at (10, 8)?
- 12) Which coordinate plane has a shape at (10, 7)?
- 13) Which coordinate plane has a shape at (0, 3)?
- 14) Which coordinate plane has a shape at (7, 0)?
- 15) Which coordinate plane has a shape at (4, 8)?