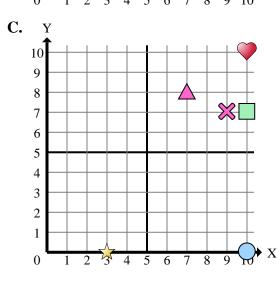

Determine which coordinate plane answers each question.

- Which coordinate plane has a shape at (9, 8)? Which coordinate plane has a shape at (0, 7)?
- 3) Which coordinate plane has a shape at (3, 0)?
- Which coordinate plane has a shape at (2, 10)?
- Which coordinate plane has a shape at (9, 3)?
- Which coordinate plane has a shape at (6, 2)?
- Which coordinate plane has a shape at (10, 0)?
- Which coordinate plane has a shape at (0, 8)?
- Which coordinate plane has a shape at (10, 10)?
- **10**) Which coordinate plane has a shape at (1, 7)?
- 11) Which coordinate plane has a shape at (10, 8)?
- Which coordinate plane has a shape at (10, 7)?
- Which coordinate plane has a shape at (0, 3)?
- **14**) Which coordinate plane has a shape at (7, 0)?
- Which coordinate plane has a shape at (4, 8)?

| A | n | S | w | e | r | S |
|---|---|---|---|---|---|---|
|   |   |   |   |   |   |   |

60 | 53 | 47 | 40

Determine which coordinate plane answers each question.

- 1) Which coordinate plane has a shape at (9, 8)?
- 2) Which coordinate plane has a shape at (0, 7)?
- 3) Which coordinate plane has a shape at (3, 0)?
- 4) Which coordinate plane has a shape at (2, 10)?
- 5) Which coordinate plane has a shape at (9, 3)?
- 6) Which coordinate plane has a shape at (6, 2)?
- 7) Which coordinate plane has a shape at (10, 0)?
- 8) Which coordinate plane has a shape at (0, 8)?
- 9) Which coordinate plane has a shape at (10, 10)?
- 10) Which coordinate plane has a shape at (1, 7)?
- 11) Which coordinate plane has a shape at (10, 8)?
- 12) Which coordinate plane has a shape at (10, 7)?
- 13) Which coordinate plane has a shape at (0, 3)?
- 14) Which coordinate plane has a shape at (7, 0)?
- 15) Which coordinate plane has a shape at (4, 8)?

## Answers

- 1. **B**
- 2 **A**
- **C**
- 4. **A**
- 5. **B**
- 6. **A**
- **C**
- 8 **D**
- **C**
- 0. **A**
- 11. **B**
- 12. **C**
- **A**
- **B**
- 15. **B**