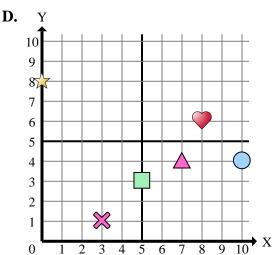

Determine which coordinate plane answers each question.

- Which coordinate plane has a shape at (9, 8)? Which coordinate plane has a shape at (0, 7)?
- 3) Which coordinate plane has a shape at (3, 0)?
- Which coordinate plane has a shape at (2, 10)?
- Which coordinate plane has a shape at (9, 3)?
- Which coordinate plane has a shape at (6, 2)?
- Which coordinate plane has a shape at (10, 0)?
- Which coordinate plane has a shape at (0, 8)?
- Which coordinate plane has a shape at (10, 10)?
- **10**) Which coordinate plane has a shape at (1, 7)?
- 11) Which coordinate plane has a shape at (10, 8)?
- Which coordinate plane has a shape at (10, 7)?
- Which coordinate plane has a shape at (0, 3)?
- **14**) Which coordinate plane has a shape at (7, 0)?
- Which coordinate plane has a shape at (4, 8)?

| A | n | S | w | e | r | S |
|---|---|---|---|---|---|---|
|   |   |   |   |   |   |   |

60 | 53 | 47 | 40

Determine which coordinate plane answers each question.

- 1) Which coordinate plane has a shape at (9, 8)?
- 2) Which coordinate plane has a shape at (0, 7)?
- 3) Which coordinate plane has a shape at (3, 0)?
- 4) Which coordinate plane has a shape at (2, 10)?
- 5) Which coordinate plane has a shape at (9, 3)?
- 6) Which coordinate plane has a shape at (6, 2)?
- 7) Which coordinate plane has a shape at (10, 0)?
- 8) Which coordinate plane has a shape at (0, 8)?
- 9) Which coordinate plane has a shape at (10, 10)?
- 10) Which coordinate plane has a shape at (1, 7)?
- 11) Which coordinate plane has a shape at (10, 8)?
- 12) Which coordinate plane has a shape at (10, 7)?
- 13) Which coordinate plane has a shape at (0, 3)?
- 14) Which coordinate plane has a shape at (7, 0)?
- 15) Which coordinate plane has a shape at (4, 8)?

## Answers

- 1. **B**
- 2 **A**
- **C**
- 4. **A**
- 5. **B**
- 6. **A**
- **C**
- 8 **D**
- **C**
- 0. **A**
- 11. **B**
- 12. **C**
- **A**
- **B**
- 15. **B**