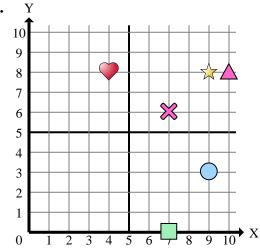

Determine which coordinate plane answers each question.

- Which coordinate plane has a shape at (9, 8)? Which coordinate plane has a shape at (0, 7)?
- 3) Which coordinate plane has a shape at (3, 0)?
- Which coordinate plane has a shape at (2, 10)?
- Which coordinate plane has a shape at (9, 3)?
- Which coordinate plane has a shape at (6, 2)?
- Which coordinate plane has a shape at (10, 0)?
- Which coordinate plane has a shape at (0, 8)?
- Which coordinate plane has a shape at (10, 10)?
- **10**) Which coordinate plane has a shape at (1, 7)?
- 11) Which coordinate plane has a shape at (10, 8)?
- Which coordinate plane has a shape at (10, 7)?
- Which coordinate plane has a shape at (0, 3)?
- **14**) Which coordinate plane has a shape at (7, 0)?
- Which coordinate plane has a shape at (4, 8)?

| A | n | S | w | e | r | S |
|---|---|---|---|---|---|---|
|   |   |   |   |   |   |   |

60 | 53 | 47 | 40

Determine which coordinate plane answers each question.

- 1) Which coordinate plane has a shape at (9, 8)?
- 2) Which coordinate plane has a shape at (0, 7)?
- 3) Which coordinate plane has a shape at (3, 0)?
- 4) Which coordinate plane has a shape at (2, 10)?
- 5) Which coordinate plane has a shape at (9, 3)?
- 6) Which coordinate plane has a shape at (6, 2)?
- 7) Which coordinate plane has a shape at (10, 0)?
- 8) Which coordinate plane has a shape at (0, 8)?
- 9) Which coordinate plane has a shape at (10, 10)?
- 10) Which coordinate plane has a shape at (1, 7)?
- 11) Which coordinate plane has a shape at (10, 8)?
- 12) Which coordinate plane has a shape at (10, 7)?
- 13) Which coordinate plane has a shape at (0, 3)?
- 14) Which coordinate plane has a shape at (7, 0)?
- 15) Which coordinate plane has a shape at (4, 8)?

## Answers

- 1. **B**
- 2 **A**
- **C**
- 4. **A**
- 5. **B**
- 6. **A**
- **C**
- 8 **D**
- **C**
- 0. **A**
- 11. **B**
- 12. **C**
- **A**
- **B**
- 15. **B**