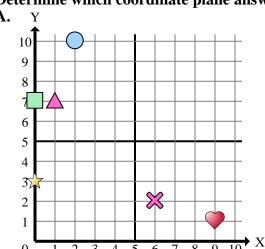

Determine which coordinate plane answers each question.

- Which coordinate plane has a shape at (9, 8)? Which coordinate plane has a shape at (0, 7)?
- 3) Which coordinate plane has a shape at (3, 0)?
- Which coordinate plane has a shape at (2, 10)?
- Which coordinate plane has a shape at (9, 3)?
- Which coordinate plane has a shape at (6, 2)?
- Which coordinate plane has a shape at (10, 0)?
- Which coordinate plane has a shape at (0, 8)?
- Which coordinate plane has a shape at (10, 10)?
- **10**) Which coordinate plane has a shape at (1, 7)?
- 11) Which coordinate plane has a shape at (10, 8)?
- Which coordinate plane has a shape at (10, 7)?
- Which coordinate plane has a shape at (0, 3)?
- **14**) Which coordinate plane has a shape at (7, 0)?
- Which coordinate plane has a shape at (4, 8)?

| A | n | S | w | e | r | S |
|---|---|---|---|---|---|---|
|   |   |   |   |   |   |   |

60 | 53 | 47 | 40

Determine which coordinate plane answers each question.

- 1) Which coordinate plane has a shape at (9, 8)?
- 2) Which coordinate plane has a shape at (0, 7)?
- 3) Which coordinate plane has a shape at (3, 0)?
- 4) Which coordinate plane has a shape at (2, 10)?
- 5) Which coordinate plane has a shape at (9, 3)?
- 6) Which coordinate plane has a shape at (6, 2)?
- 7) Which coordinate plane has a shape at (10, 0)?
- 8) Which coordinate plane has a shape at (0, 8)?
- 9) Which coordinate plane has a shape at (10, 10)?
- 10) Which coordinate plane has a shape at (1, 7)?
- 11) Which coordinate plane has a shape at (10, 8)?
- 12) Which coordinate plane has a shape at (10, 7)?
- 13) Which coordinate plane has a shape at (0, 3)?
- 14) Which coordinate plane has a shape at (7, 0)?
- 15) Which coordinate plane has a shape at (4, 8)?

## Answers

- 1. **B**
- 2 **A**
- **C**
- 4. **A**
- 5. **B**
- 6. **A**
- **C**
- 8 **D**
- **C**
- 0. **A**
- 11. **B**
- 12. **C**
- **A**
- **B**
- 15. **B**