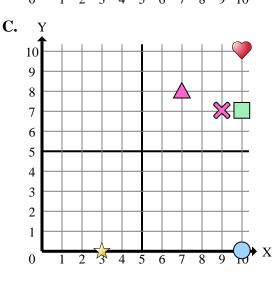

Determine which coordinate plane answers each question.

- Which coordinate plane has a shape at (9, 8)? Which coordinate plane has a shape at (0, 7)?
- 3) Which coordinate plane has a shape at (3, 0)?
- Which coordinate plane has a shape at (2, 10)?
- Which coordinate plane has a shape at (9, 3)?
- Which coordinate plane has a shape at (6, 2)?
- Which coordinate plane has a shape at (10, 0)?
- Which coordinate plane has a shape at (0, 8)?
- Which coordinate plane has a shape at (10, 10)?
- **10**) Which coordinate plane has a shape at (1, 7)?
- 11) Which coordinate plane has a shape at (10, 8)?
- Which coordinate plane has a shape at (10, 7)?
- Which coordinate plane has a shape at (0, 3)?
- **14**) Which coordinate plane has a shape at (7, 0)?
- Which coordinate plane has a shape at (4, 8)?

| A | n | S | w | e | r | S |
|---|---|---|---|---|---|---|
|   |   |   |   |   |   |   |

60 | 53 | 47 | 40

Determine which coordinate plane answers each question.

- 1) Which coordinate plane has a shape at (9, 8)?
- 2) Which coordinate plane has a shape at (0, 7)?
- 3) Which coordinate plane has a shape at (3, 0)?
- 4) Which coordinate plane has a shape at (2, 10)?
- 5) Which coordinate plane has a shape at (9, 3)?
- 6) Which coordinate plane has a shape at (6, 2)?
- 7) Which coordinate plane has a shape at (10, 0)?
- 8) Which coordinate plane has a shape at (0, 8)?
- 9) Which coordinate plane has a shape at (10, 10)?
- 10) Which coordinate plane has a shape at (1, 7)?
- 11) Which coordinate plane has a shape at (10, 8)?
- 12) Which coordinate plane has a shape at (10, 7)?
- 13) Which coordinate plane has a shape at (0, 3)?
- 14) Which coordinate plane has a shape at (7, 0)?
- 15) Which coordinate plane has a shape at (4, 8)?

## Answers

- 1. **B**
- 2 **A**
- **C**
- 4. **A**
- 5. **B**
- 6. **A**
- **C**
- 8 **D**
- **C**
- 0. **A**
- 11. **B**
- 12. **C**
- **A**
- **B**
- 15. **B**