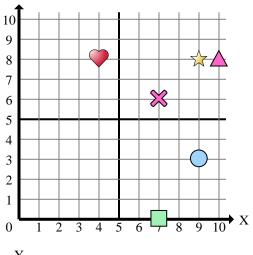

Determine which coordinate plane answers each question.

- Which coordinate plane has a shape at (9, 8)? Which coordinate plane has a shape at (0, 7)?
- 3) Which coordinate plane has a shape at (3, 0)?
- Which coordinate plane has a shape at (2, 10)?
- Which coordinate plane has a shape at (9, 3)?
- Which coordinate plane has a shape at (6, 2)?
- Which coordinate plane has a shape at (10, 0)?
- Which coordinate plane has a shape at (0, 8)?
- Which coordinate plane has a shape at (10, 10)?
- **10**) Which coordinate plane has a shape at (1, 7)?
- 11) Which coordinate plane has a shape at (10, 8)?
- Which coordinate plane has a shape at (10, 7)?
- Which coordinate plane has a shape at (0, 3)?
- **14**) Which coordinate plane has a shape at (7, 0)?
- Which coordinate plane has a shape at (4, 8)?

| A | n | S | w | e | r | S |
|---|---|---|---|---|---|---|
|   |   |   |   |   |   |   |

60 | 53 | 47 | 40

Determine which coordinate plane answers each question.

- 1) Which coordinate plane has a shape at (9, 8)?
- 2) Which coordinate plane has a shape at (0, 7)?
- 3) Which coordinate plane has a shape at (3, 0)?
- 4) Which coordinate plane has a shape at (2, 10)?
- 5) Which coordinate plane has a shape at (9, 3)?
- 6) Which coordinate plane has a shape at (6, 2)?
- 7) Which coordinate plane has a shape at (10, 0)?
- 8) Which coordinate plane has a shape at (0, 8)?
- 9) Which coordinate plane has a shape at (10, 10)?
- 10) Which coordinate plane has a shape at (1, 7)?
- 11) Which coordinate plane has a shape at (10, 8)?
- 12) Which coordinate plane has a shape at (10, 7)?
- 13) Which coordinate plane has a shape at (0, 3)?
- 14) Which coordinate plane has a shape at (7, 0)?
- 15) Which coordinate plane has a shape at (4, 8)?