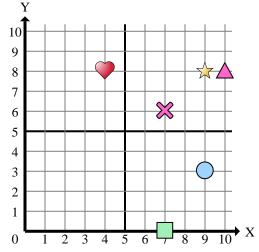

Determine which coordinate plane answers each question.

- Which coordinate plane has a shape at (9, 8)? Which coordinate plane has a shape at (0, 7)?
- 3) Which coordinate plane has a shape at (3, 0)?
- Which coordinate plane has a shape at (2, 10)?
- Which coordinate plane has a shape at (9, 3)?
- Which coordinate plane has a shape at (6, 2)?
- Which coordinate plane has a shape at (10, 0)?
- Which coordinate plane has a shape at (0, 8)?
- Which coordinate plane has a shape at (10, 10)?
- **10**) Which coordinate plane has a shape at (1, 7)?
- 11) Which coordinate plane has a shape at (10, 8)?
- Which coordinate plane has a shape at (10, 7)?
- Which coordinate plane has a shape at (0, 3)?
- **14**) Which coordinate plane has a shape at (7, 0)?
- Which coordinate plane has a shape at (4, 8)?

| A | n | S | w | e | r | S |
|---|---|---|---|---|---|---|
|   |   |   |   |   |   |   |

60 | 53 | 47 | 40

Determine which coordinate plane answers each question.

- 1) Which coordinate plane has a shape at (9, 8)?
- 2) Which coordinate plane has a shape at (0, 7)?
- 3) Which coordinate plane has a shape at (3, 0)?
- 4) Which coordinate plane has a shape at (2, 10)?
- 5) Which coordinate plane has a shape at (9, 3)?
- 6) Which coordinate plane has a shape at (6, 2)?
- 7) Which coordinate plane has a shape at (10, 0)?
- 8) Which coordinate plane has a shape at (0, 8)?
- 9) Which coordinate plane has a shape at (10, 10)?
- 10) Which coordinate plane has a shape at (1, 7)?
- 11) Which coordinate plane has a shape at (10, 8)?
- 12) Which coordinate plane has a shape at (10, 7)?
- 13) Which coordinate plane has a shape at (0, 3)?
- 14) Which coordinate plane has a shape at (7, 0)?
- 15) Which coordinate plane has a shape at (4, 8)?