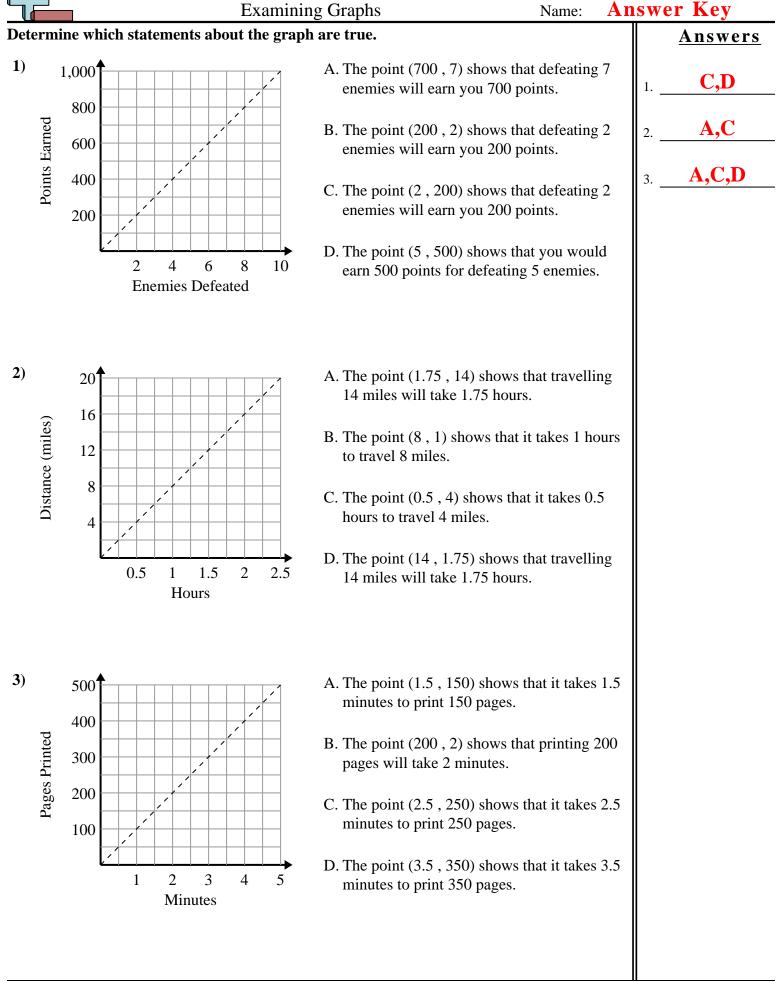

## **Examining Graphs**

## Determine which statements about the graph are true. <u>Answers</u> 1) A. The point (700, 7) shows that defeating 7 1.000 enemies will earn you 700 points. 800 Points Earned B. The point (200, 2) shows that defeating 2 600 enemies will earn you 200 points. 400 3 C. The point (2, 200) shows that defeating 2 enemies will earn you 200 points. 200 D. The point (5, 500) shows that you would 4 6 2 8 10 earn 500 points for defeating 5 enemies. **Enemies Defeated** 2) A. The point (1.75, 14) shows that travelling 20 14 miles will take 1.75 hours. 16 Distance (miles) B. The point (8, 1) shows that it takes 1 hours 12 to travel 8 miles. 8 C. The point (0.5, 4) shows that it takes 0.5hours to travel 4 miles. 4 D. The point (14, 1.75) shows that travelling 1.5 0.5 1 2 2.5 14 miles will take 1.75 hours. Hours 3) 500 A. The point (1.5, 150) shows that it takes 1.5minutes to print 150 pages. 400 Pages Printed B. The point (200, 2) shows that printing 200 300 pages will take 2 minutes. 200 C. The point (2.5, 250) shows that it takes 2.5 minutes to print 250 pages. 100 D. The point (3.5, 350) shows that it takes 3.5 2 3 1 4 5 minutes to print 350 pages. Minutes