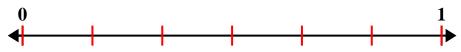

Solve each problem.

1) Partition into 8 equal pieces and label each partition.



2) Partition into 6 equal pieces and label each partition.



3) Partition into 2 equal pieces and label each partition.



4) Partition into 3 equal pieces and label each partition.



5) Partition into 4 equal pieces and label each partition.



## Solve each problem.

Partition into 8 equal pieces and label each partition.



2) Partition into 6 equal pieces and label each partition.



3) Partition into 2 equal pieces and label each partition.



Partition into 3 equal pieces and label each partition.



5) Partition into 4 equal pieces and label each partition.