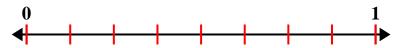

Solve each problem.

1) Partition into 8 equal pieces and label each partition.

2) Partition into 6 equal pieces and label each partition.

3) Partition into 2 equal pieces and label each partition.

4) Partition into 3 equal pieces and label each partition.