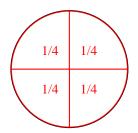

## Partition and label each shape.

**Ex**) Split the shape into 2 equal parts and label each part.

2) Split the shape into 6 equal parts and label each part.

**4)** *Split the shape into 4 equal parts and label each part.* 

## Partition and label each shape.

**Ex**) Split the shape into 2 equal parts and label each part.

2) Split the shape into 6 equal parts and label each part.

4) Split the shape into 4 equal parts and label each part.