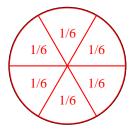

## Partition and label each shape.

**Ex**) Split the shape into 2 equal parts and label each part.

2) Split the shape into 6 equal parts and label each part.

**4)** *Split the shape into 4 equal parts and label each part.* 

## Partition and label each shape.

**Ex**) Split the shape into 2 equal parts and label each part.

2) Split the shape into 6 equal parts and label each part.

4) Split the shape into 4 equal parts and label each part.