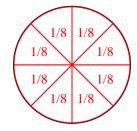

6) Split the shape into 4 equal parts and label each part.

8) Split the shape into 6 equal parts and label each part.

1) Split the shape into 3 equal parts and label each part.

3) Split the shape into 8 equal parts and label each part.

5) Split the shape into 2 equal parts and label each part.

7) Split the shape into 3 equal parts and label each part.

9) Split the shape into 8 equal parts and label each part.