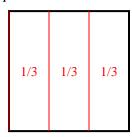

6) Split the shape into 4 equal parts and label each part.

8) Split the shape into 6 equal parts and label each part.

1) Split the shape into 3 equal parts and label each part.

3) Split the shape into 8 equal parts and label each part.