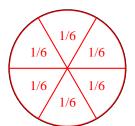

## Partition and label each shape.

**Ex**) Split the shape into 2 equal parts and label each part.

2) Split the shape into 6 equal parts and label each part.

**4)** *Split the shape into 4 equal parts and label each part.* 

6) Split the shape into 4 equal parts and label each part.

8) Split the shape into 6 equal parts and label each part.

1) Split the shape into 3 equal parts and label each part.

3) Split the shape into 8 equal parts and label each part.

## Partition and label each shape.

**Ex**) Split the shape into 2 equal parts and label each part.

2) Split the shape into 6 equal parts and label each part.

4) Split the shape into 4 equal parts and label each part.