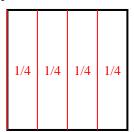

## Partition and label each shape.

**Ex**) Split the shape into 2 equal parts and label each part.

2) Split the shape into 6 equal parts and label each part.

**4)** *Split the shape into 4 equal parts and label each part.* 

## Partition and label each shape.

**Ex**) Split the shape into 2 equal parts and label each part.

2) Split the shape into 6 equal parts and label each part.

4) Split the shape into 4 equal parts and label each part.