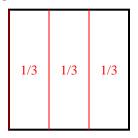

6) Split the shape into 4 equal parts and label each part.

8) Split the shape into 6 equal parts and label each part.

1) Split the shape into 3 equal parts and label each part.

3) Split the shape into 8 equal parts and label each part.