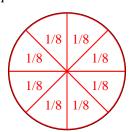

6) Split the shape into 4 equal parts and label each part.

8) Split the shape into 6 equal parts and label each part.

1) Split the shape into 3 equal parts and label each part.

3) Split the shape into 8 equal parts and label each part.