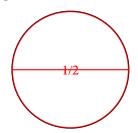

## Partition and label each shape.

**Ex**) Split the shape into 2 equal parts and label each part.

2) Split the shape into 6 equal parts and label each part.

**4)** *Split the shape into 4 equal parts and label each part.* 

## Partition and label each shape.

**Ex**) Split the shape into 2 equal parts and label each part.

2) Split the shape into 6 equal parts and label each part.

4) Split the shape into 4 equal parts and label each part.