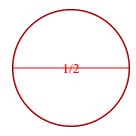

## Partition and label each shape.

**Ex**) Split the shape into 2 equal parts and label each part.

2) Split the shape into 6 equal parts and label each part.

**4)** *Split the shape into 4 equal parts and label each part.* 

## Partition and label each shape.

**Ex**) Split the shape into 2 equal parts and label each part.

2) Split the shape into 6 equal parts and label each part.

4) Split the shape into 4 equal parts and label each part.