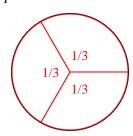

3) Split the shape into 3 equal parts and label each part.

5) Split the shape into 8 equal parts and label each part.

7) Split the shape into 3 equal parts and label each part.

| 1/6 | 1/6 | 1/6 |
|-----|-----|-----|
| 1/6 | 1/6 | 1/6 |

8) Split the shape into 8 equal parts and label each part.

1) Split the shape into 6 equal parts and label each part.

3) Split the shape into 3 equal parts and label each part.

5) Split the shape into 3 equal parts and label each part.

3) Split the shape into 3 equal parts and label each part.

5) Split the shape into 3 equal parts and label each part.

7) Split the shape into 4 equal parts and label each part.

**Ex**) Split the shape into 8 equal parts and label each part.

1) Split the shape into 4 equal parts and label each part.

3) Split the shape into 2 equal parts and label each part.

5) Split the shape into 2 equal parts and label each part.

7) Split the shape into 3 equal parts and label each part.