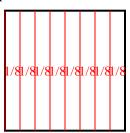

8) Split the shape into 4 equal parts and label each part.

1) Split the shape into 8 equal parts and label each part.

3) Split the shape into 3 equal parts and label each part.

5) Split the shape into 8 equal parts and label each part.

8) Split the shape into 4 equal parts and label each part.

www.CommonCoreSheets.com

1) Split the shape into 8 equal parts and label each part.

| 1/8 | 1/8 | 1/8 | 1/8 |
|-----|-----|-----|-----|
| 1/8 | 1/8 | 1/8 | 1/8 |