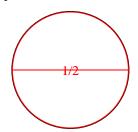

1) Split the shape into 4 equal parts and label each part.

3) Split the shape into 2 equal parts and label each part.

5) Split the shape into 2 equal parts and label each part.

7) Split the shape into 3 equal parts and label each part.

5) Split the shape into 2 equal parts and label each part.

7) Split the shape into 3 equal parts and label each part.

**Ex**) Split the shape into 3 equal parts and label each part.

2) Split the shape into 2 equal parts and label each part.