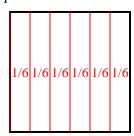

2) Split the shape into 6 equal parts and label each part.

| 1/6 | 1/6 | 1/6 |
|-----|-----|-----|
| 1/6 | 1/6 | 1/6 |

**4)** *Split the shape into 2 equal parts and label each part.* 

6) Split the shape into 2 equal parts and label each part.