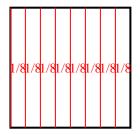

8) Split the shape into 4 equal parts and label each part.

www.CommonCoreSheets.com

1) Split the shape into 8 equal parts and label each part.

| 1/8 | 1/8 | 1/8 | 1/8 |
|-----|-----|-----|-----|
| 1/8 | 1/8 | 1/8 | 1/8 |

3) Split the shape into 3 equal parts and label each part.

5) Split the shape into 8 equal parts and label each part.

7) Split the shape into 3 equal parts and label each part.

| 1/6 | 1/6 | 1/6 |
|-----|-----|-----|
| 1/6 | 1/6 | 1/6 |