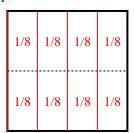

8) Split the shape into 4 equal parts and label each part.

www.CommonCoreSheets.com

1) Split the shape into 8 equal parts and label each part.

| 1/8 | 1/8 | 1/8 | 1/8 |
|-----|-----|-----|-----|
| 1/8 | 1/8 | 1/8 | 1/8 |

8) Split the shape into 4 equal parts and label each part.

1) Split the shape into 8 equal parts and label each part.

3) Split the shape into 3 equal parts and label each part.

5) Split the shape into 8 equal parts and label each part.