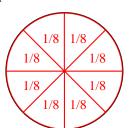

6) Split the shape into 4 equal parts and label each part.

8) Split the shape into 6 equal parts and label each part.

1) Split the shape into 8 equal parts and label each part.

| 1/8 | 1/8 | 1/8 | 1/8 |
|-----|-----|-----|-----|
| 1/8 | 1/8 | 1/8 | 1/8 |

3) Split the shape into 2 equal parts and label each part.

5) Split the shape into 3 equal parts and label each part.

7) Split the shape into 8 equal parts and label each part.

| 1/8 | 1/8 | 1/8 | 1/8 |
|-----|-----|-----|-----|
| 1/8 | 1/8 | 1/8 | 1/8 |