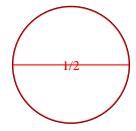

3) Split the shape into 2 equal parts and label each part.

5) Split the shape into 3 equal parts and label each part.

7) Split the shape into 8 equal parts and label each part.

| 1/8 | 1/8 | 1/8 | 1/8 |
|-----|-----|-----|-----|
| 1/8 | 1/8 | 1/8 | 1/8 |

1) Split the shape into 4 equal parts and label each part.

3) Split the shape into 2 equal parts and label each part.

5) Split the shape into 2 equal parts and label each part.

7) Split the shape into 3 equal parts and label each part.

6) Split the shape into 4 equal parts and label each part.

8) Split the shape into 8 equal parts and label each part.

1) Split the shape into 4 equal parts and label each part.

3) Split the shape into 2 equal parts and label each part.

5) Split the shape into 2 equal parts and label each part.

7) Split the shape into 3 equal parts and label each part.

**Ex**) Split the shape into 3 equal parts and label each part.

2) Split the shape into 2 equal parts and label each part.