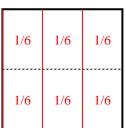

2) Split the shape into 6 equal parts and label each part.

| 1/6 | 1/6 | 1/6 |
|-----|-----|-----|
| 1/6 | 1/6 | 1/6 |

**4)** *Split the shape into 2 equal parts and label each part.* 

6) Split the shape into 2 equal parts and label each part.