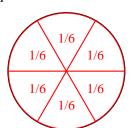

2) Split the shape into 6 equal parts and label each part.

| 1/6 | 1/6 | 1/6 |
|-----|-----|-----|
| 1/6 | 1/6 | 1/6 |

**4)** *Split the shape into 2 equal parts and label each part.* 

6) Split the shape into 2 equal parts and label each part.

7) Split the shape into 3 equal parts and label each part.

**Ex**) Split the shape into 4 equal parts and label each part.

| / |     |     |        |
|---|-----|-----|--------|
|   | 1/4 | 1/4 |        |
|   | 1/4 | 1/4 | $\int$ |
|   |     |     |        |