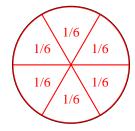

7) Split the shape into 3 equal parts and label each part.

**Ex**) Split the shape into 4 equal parts and label each part.

| / |     |     |        |
|---|-----|-----|--------|
|   | 1/4 | 1/4 |        |
|   | 1/4 | 1/4 | $\int$ |
|   |     |     |        |

2) Split the shape into 6 equal parts and label each part.

| 1/6 | 1/6 | 1/6 |
|-----|-----|-----|
| 1/6 | 1/6 | 1/6 |

**4)** *Split the shape into 2 equal parts and label each part.* 

6) Split the shape into 2 equal parts and label each part.