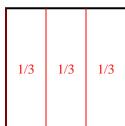

3) Split the shape into 3 equal parts and label each part.

5) Split the shape into 8 equal parts and label each part.

7) Split the shape into 3 equal parts and label each part.

| 1/6 | 1/6 | 1/6 |
|-----|-----|-----|
| 1/6 | 1/6 | 1/6 |

**Ex**) Split the shape into 6 equal parts and label each part.

2) Split the shape into 4 equal parts and label each part.

**4)** Split the shape into 3 equal parts and label each part.

**6)** Split the shape into 4 equal parts and label each part.