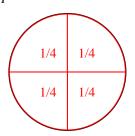

7) Split the shape into 3 equal parts and label each part.

**Ex**) Split the shape into 4 equal parts and label each part.

| / |     |     |        |
|---|-----|-----|--------|
|   | 1/4 | 1/4 |        |
|   | 1/4 | 1/4 | $\int$ |
|   |     |     |        |