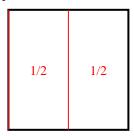

2) Split the shape into 6 equal parts and label each part.

| 1/6 | 1/6 | 1/6 |
|-----|-----|-----|
| 1/6 | 1/6 | 1/6 |

**4)** *Split the shape into 2 equal parts and label each part.* 

6) Split the shape into 2 equal parts and label each part.