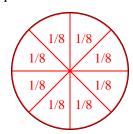

8) Split the shape into 4 equal parts and label each part.

1) Split the shape into 8 equal parts and label each part.

3) Split the shape into 3 equal parts and label each part.

5) Split the shape into 8 equal parts and label each part.