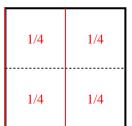

7) Split the shape into 3 equal parts and label each part.

**Ex**) Split the shape into 4 equal parts and label each part.

| / |     |     |        |
|---|-----|-----|--------|
|   | 1/4 | 1/4 |        |
|   | 1/4 | 1/4 | $\int$ |
|   |     |     |        |