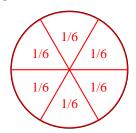

2) Split the shape into 6 equal parts and label each part.

| 1/6 | 1/6 | 1/6 |
|-----|-----|-----|
| 1/6 | 1/6 | 1/6 |

**4)** *Split the shape into 2 equal parts and label each part.* 

6) Split the shape into 2 equal parts and label each part.