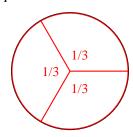

7) Split the shape into 3 equal parts and label each part.

**Ex**) Split the shape into 4 equal parts and label each part.

| / |     |     |        |
|---|-----|-----|--------|
|   | 1/4 | 1/4 |        |
|   | 1/4 | 1/4 | $\int$ |
|   |     |     |        |