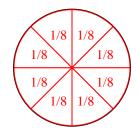

8) Split the shape into 4 equal parts and label each part.

1) Split the shape into 8 equal parts and label each part.

3) Split the shape into 3 equal parts and label each part.

5) Split the shape into 8 equal parts and label each part.