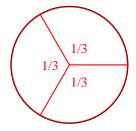

3) Split the shape into 3 equal parts and label each part.

5) Split the shape into 8 equal parts and label each part.

7) Split the shape into 3 equal parts and label each part.

| 1/6 | 1/6 | 1/6 |
|-----|-----|-----|
| 1/6 | 1/6 | 1/6 |