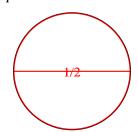

3) Split the shape into 2 equal parts and label each part.

5) Split the shape into 3 equal parts and label each part.

7) Split the shape into 8 equal parts and label each part.

| 1/8 | 1/8 | 1/8 | 1/8 |
|-----|-----|-----|-----|
| 1/8 | 1/8 | 1/8 | 1/8 |

1) Split the shape into 4 equal parts and label each part.

3) Split the shape into 2 equal parts and label each part.

5) Split the shape into 2 equal parts and label each part.

7) Split the shape into 3 equal parts and label each part.

6) Split the shape into 4 equal parts and label each part.

8) Split the shape into 8 equal parts and label each part.

1) Split the shape into 4 equal parts and label each part.

3) Split the shape into 2 equal parts and label each part.

5) Split the shape into 2 equal parts and label each part.

7) Split the shape into 3 equal parts and label each part.

**Ex**) Split the shape into 3 equal parts and label each part.

2) Split the shape into 2 equal parts and label each part.