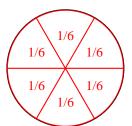

**Ex**) Split the shape into 4 equal parts and label each part.

2) Split the shape into 6 equal parts and label each part.

4) Split the shape into 2 equal parts and label each part.

6) Split the shape into 2 equal parts and label each part.

2) Split the shape into 6 equal parts and label each part.

| 1/6 | 1/6 | 1/6 |
|-----|-----|-----|
| 1/6 | 1/6 | 1/6 |

**4)** *Split the shape into 2 equal parts and label each part.* 

6) Split the shape into 2 equal parts and label each part.