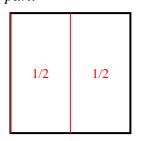

**Ex**) Split the shape into 4 equal parts and label each part.

2) Split the shape into 6 equal parts and label each part.

4) Split the shape into 2 equal parts and label each part.

6) Split the shape into 2 equal parts and label each part.