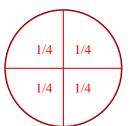

7) Split the shape into 3 equal parts and label each part.

**Ex**) Split the shape into 4 equal parts and label each part.

| / |     |     |        |
|---|-----|-----|--------|
|   | 1/4 | 1/4 |        |
|   | 1/4 | 1/4 | $\int$ |
|   |     |     |        |