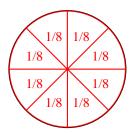

8) Split the shape into 4 equal parts and label each part.

1) Split the shape into 8 equal parts and label each part.

3) Split the shape into 3 equal parts and label each part.

5) Split the shape into 8 equal parts and label each part.

3) Split the shape into 3 equal parts and label each part.

5) Split the shape into 8 equal parts and label each part.

7) Split the shape into 3 equal parts and label each part.

| 1/6 | 1/6 | 1/6 |
|-----|-----|-----|
| 1/6 | 1/6 | 1/6 |