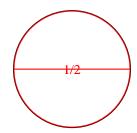

**Ex**) Split the shape into 4 equal parts and label each part.

2) Split the shape into 6 equal parts and label each part.

4) Split the shape into 2 equal parts and label each part.

6) Split the shape into 2 equal parts and label each part.