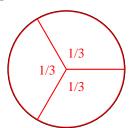

3) Split the shape into 3 equal parts and label each part.

5) Split the shape into 8 equal parts and label each part.

7) Split the shape into 3 equal parts and label each part.

| 1/6 | 1/6 | 1/6 |
|-----|-----|-----|
| 1/6 | 1/6 | 1/6 |

8) Split the shape into 4 equal parts and label each part.

1) Split the shape into 8 equal parts and label each part.

3) Split the shape into 3 equal parts and label each part.

5) Split the shape into 8 equal parts and label each part.