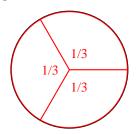

7) Split the shape into 3 equal parts and label each part.

**Ex**) Split the shape into 4 equal parts and label each part.

| / |     |     |        |
|---|-----|-----|--------|
|   | 1/4 | 1/4 |        |
|   | 1/4 | 1/4 | $\int$ |
|   |     |     |        |