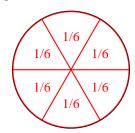

3) Split the shape into 3 equal parts and label each part.

5) Split the shape into 8 equal parts and label each part.

7) Split the shape into 3 equal parts and label each part.

| 1/6 | 1/6 | 1/6 |
|-----|-----|-----|
| 1/6 | 1/6 | 1/6 |

2) Split the shape into 6 equal parts and label each part.

| 1/6 | 1/6 | 1/6 |
|-----|-----|-----|
| 1/6 | 1/6 | 1/6 |

**4)** *Split the shape into 2 equal parts and label each part.* 

6) Split the shape into 2 equal parts and label each part.