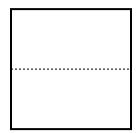

**Ex**) Split the shape into 4 equal parts and label each part.

2) Split the shape into 6 equal parts and label each part.

4) Split the shape into 2 equal parts and label each part.

6) Split the shape into 2 equal parts and label each part.