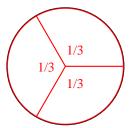

6) Split the shape into 6 equal parts and label each part.

8) Split the shape into 3 equal parts and label each part.

**1**) Split the shape into 6 equal parts and label each part.

3) Split the shape into 4 equal parts and label each part.