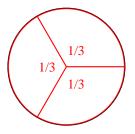

## Partition and label each shape.

**Ex**) Split the shape into 3 equal parts and label each part.

**2**) Split the shape into 2 equal parts and label each part.

**4**) Split the shape into 8 equal parts and label each part.

## Partition and label each shape.

**Ex**) Split the shape into 3 equal parts and label each part.

**2**) Split the shape into 2 equal parts and label each part.

**4)** Split the shape into 8 equal parts and label each part.