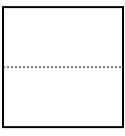

## Partition and label each shape.

**Ex**) Split the shape into 3 equal parts and label each part.

**2**) Split the shape into 2 equal parts and label each part.

**4**) Split the shape into 8 equal parts and label each part.

## Partition and label each shape.

**Ex**) Split the shape into 3 equal parts and label each part.

**2**) Split the shape into 2 equal parts and label each part.

**4)** Split the shape into 8 equal parts and label each part.