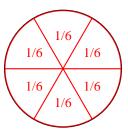

6) Split the shape into 6 equal parts and label each part.

8) Split the shape into 3 equal parts and label each part.

**1**) Split the shape into 6 equal parts and label each part.

3) Split the shape into 4 equal parts and label each part.