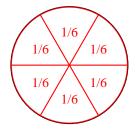

6) Split the shape into 6 equal parts and label each part.

8) Split the shape into 3 equal parts and label each part.

**1**) Split the shape into 6 equal parts and label each part.

3) Split the shape into 4 equal parts and label each part.