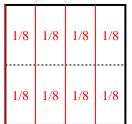

## Partition and label each shape.

**Ex**) Split the shape into 3 equal parts and label each part.

**2**) Split the shape into 2 equal parts and label each part.

**4**) Split the shape into 8 equal parts and label each part.

5) Split the shape into 8 equal parts and label each part.

7) Split the shape into 4 equal parts and label each part.

*9)* Split the shape into 2 equal parts and label each part.