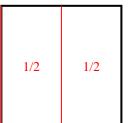

## Partition and label each shape.

**Ex**) Split the shape into 3 equal parts and label each part.

**2**) Split the shape into 2 equal parts and label each part.

**4**) Split the shape into 8 equal parts and label each part.

## Partition and label each shape.

**Ex**) Split the shape into 3 equal parts and label each part.

**2**) Split the shape into 2 equal parts and label each part.

**4)** Split the shape into 8 equal parts and label each part.