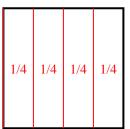

6) Split the shape into 2 equal parts and label each part.

8) Split the shape into 4 equal parts and label each part.

1) Split the shape into 8 equal parts and label each part.

**3)** Split the shape into 3 equal parts and label each part.

6) Split the shape into 2 equal parts and label each part.

8) Split the shape into 4 equal parts and label each part.

1) Split the shape into 8 equal parts and label each part.

3) Split the shape into 3 equal parts and label each part.