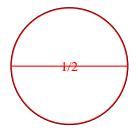

## Partition and label each shape.

**Ex**) Split the shape into 4 equal parts and label each part.

**2**) Split the shape into 6 equal parts and label each part.

**4**) Split the shape into 2 equal parts and label each part.

## Partition and label each shape.

**Ex**) Split the shape into 4 equal parts and label each part.

**2**) Split the shape into 6 equal parts and label each part.

**4)** Split the shape into 2 equal parts and label each part.