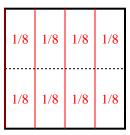

6) Split the shape into 2 equal parts and label each part.

8) Split the shape into 4 equal parts and label each part.

1) Split the shape into 8 equal parts and label each part.

**3)** Split the shape into 3 equal parts and label each part.

6) Split the shape into 2 equal parts and label each part.

8) Split the shape into 4 equal parts and label each part.

1) Split the shape into 8 equal parts and label each part.

3) Split the shape into 3 equal parts and label each part.