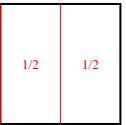

## Partition and label each shape.

**Ex**) Split the shape into 4 equal parts and label each part.

**2**) Split the shape into 6 equal parts and label each part.

**4**) Split the shape into 2 equal parts and label each part.

## Partition and label each shape.

**Ex**) Split the shape into 4 equal parts and label each part.

**2**) Split the shape into 6 equal parts and label each part.

**4)** Split the shape into 2 equal parts and label each part.