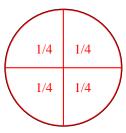

## Partition and label each shape.

**Ex**) Split the shape into 4 equal parts and label each part.

**2**) Split the shape into 6 equal parts and label each part.

**4**) Split the shape into 2 equal parts and label each part.