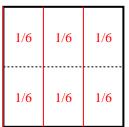

5) Split the shape into 8 equal parts and label each part.

7) Split the shape into 3 equal parts and label each part.

*9) Split the shape into 6 equal parts and label each part.* 

| 1/6 | 1/6 | 1/6 |
|-----|-----|-----|
| 1/6 | 1/6 | 1/6 |