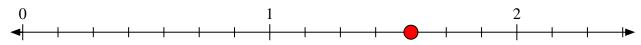

## Solve each problem.

1) Mark the location of  $\frac{9}{8}$ 

2) Mark the location of  $\frac{11}{6}$ 

Mark the location of  $\frac{12}{5}$ 

4) Mark the location of  $\frac{11}{5}$ 

5) Mark the location of  $\frac{4}{3}$ 

## Solve each problem.

1) Mark the location of  $\frac{9}{8}$ 

Mark the location of  $\frac{11}{6}$ 

3) Mark the location of  $\frac{12}{5}$ 

4) Mark the location of  $\frac{11}{5}$ 

5) Mark the location of  $\frac{4}{3}$ 