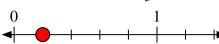

Solve each problem.

Mark the location of  $\frac{3}{3}$ 

Mark the location of  $\frac{1}{3}$ 

Mark the location of  $\frac{1}{7}$ 

Mark the location of  $\frac{0}{7}$ 

Mark the location of  $\frac{5}{8}$ 

Mark the location of  $\frac{3}{4}$ 

2) Mark the location of  $\frac{1}{3}$ 

4) Mark the location of  $\frac{0}{7}$ 

Mark the location of  $\frac{3}{4}$ 

8) Mark the location of  $\frac{2}{7}$ 

10) Mark the location of  $\frac{2}{2}$ 

12) Mark the location of  $\frac{7}{8}$ 