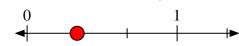

Solve each problem.

Mark the location of  $\frac{3}{3}$ 

Mark the location of  $\frac{1}{3}$ 

Mark the location of  $\frac{1}{7}$ 

Mark the location of  $\frac{0}{7}$ 

Mark the location of  $\frac{5}{8}$ 

Mark the location of  $\frac{3}{4}$ 

2) Mark the location of  $\frac{1}{3}$ 

4) Mark the location of  $\frac{0}{7}$ 

Mark the location of  $\frac{3}{4}$ 

8) Mark the location of  $\frac{2}{7}$ 

10) Mark the location of  $\frac{2}{2}$ 

12) Mark the location of  $\frac{7}{8}$ 