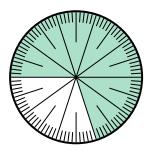

## Solve each problem.

1) Express the shaded portion as a fraction of the whole with a 100 as the denominator.

**3)** Express the shaded portion as a decimal of the whole.

5) Express the shaded portion as a decimal of the whole.

7) Express the un-shaded portion as a decimal of the whole.

 Express the shaded portion as a decimal of the whole.

4) Express the un-shaded portion as a fraction of the whole with a 100 as the denominator.

6) Express the un-shaded portion as a decimal of the whole.

8) Express the un-shaded portion as a fraction of the whole with a 100 as the denominator.

1

| Answers |  |
|---------|--|
|         |  |
|         |  |
|         |  |
|         |  |
|         |  |
|         |  |
|         |  |
|         |  |
|         |  |
|         |  |
|         |  |
|         |  |
|         |  |
|         |  |
|         |  |
|         |  |
|         |  |
|         |  |