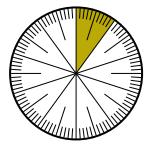

## Solve each problem.

1) Express the shaded portion as a fraction of the whole with a 100 as the denominator.

**3)** Express the shaded portion as a decimal of the whole.

5) Express the shaded portion as a decimal of the whole.

7) Express the un-shaded portion as a decimal of the whole.

 Express the shaded portion as a decimal of the whole.

4) Express the un-shaded portion as a fraction of the whole with a 100 as the denominator.

6) Express the un-shaded portion as a decimal of the whole.

8) Express the un-shaded portion as a fraction of the whole with a 100 as the denominator.

1

| Answers |  |
|---------|--|
|         |  |
|         |  |
|         |  |
|         |  |
|         |  |
|         |  |
|         |  |
|         |  |
|         |  |
|         |  |
|         |  |
|         |  |
|         |  |
|         |  |
|         |  |
|         |  |
|         |  |
|         |  |