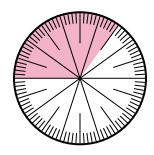

## Solve each problem.

1) Express the shaded portion as a fraction of the whole with a 100 as the denominator.

**3)** Express the shaded portion as a decimal of the whole.

5) Express the shaded portion as a decimal of the whole.

7) Express the un-shaded portion as a decimal of the whole.

 Express the shaded portion as a decimal of the whole.

4) Express the un-shaded portion as a fraction of the whole with a 100 as the denominator.

6) Express the un-shaded portion as a decimal of the whole.

8) Express the un-shaded portion as a fraction of the whole with a 100 as the denominator.

1

| Answers |  |
|---------|--|
|         |  |
|         |  |
|         |  |
|         |  |
|         |  |
|         |  |
|         |  |
|         |  |
|         |  |
|         |  |
|         |  |
|         |  |
|         |  |
|         |  |
|         |  |
|         |  |
|         |  |
|         |  |