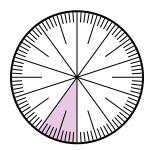

## Solve each problem.

1) Express the shaded portion as a fraction of the whole with a 100 as the denominator.

**3)** Express the shaded portion as a decimal of the whole.

5) Express the shaded portion as a decimal of the whole.

7) Express the un-shaded portion as a decimal of the whole.

 Express the shaded portion as a decimal of the whole.

4) Express the un-shaded portion as a fraction of the whole with a 100 as the denominator.

6) Express the un-shaded portion as a decimal of the whole.

8) Express the un-shaded portion as a fraction of the whole with a 100 as the denominator.

1

| Answers |  |
|---------|--|
|         |  |
|         |  |
|         |  |
|         |  |
|         |  |
|         |  |
|         |  |
|         |  |
|         |  |
|         |  |
|         |  |
|         |  |
|         |  |
|         |  |
|         |  |
|         |  |
|         |  |
|         |  |