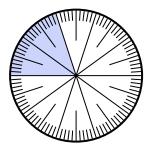

## Solve each problem.

1) Express the shaded portion as a fraction of the whole with a 100 as the denominator.

**3)** Express the shaded portion as a decimal of the whole.

5) Express the shaded portion as a decimal of the whole.

7) Express the un-shaded portion as a decimal of the whole.

 Express the shaded portion as a decimal of the whole.

4) Express the un-shaded portion as a fraction of the whole with a 100 as the denominator.

6) Express the un-shaded portion as a decimal of the whole.

8) Express the un-shaded portion as a fraction of the whole with a 100 as the denominator.

1

| Answers |  |
|---------|--|
|         |  |
|         |  |
|         |  |
|         |  |
|         |  |
|         |  |
|         |  |
|         |  |
|         |  |
|         |  |
|         |  |
|         |  |
|         |  |
|         |  |
|         |  |
|         |  |
|         |  |
|         |  |