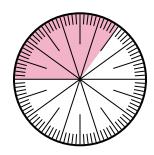

## Solve each problem.

1) Express the shaded portion as a fraction of the whole with a 100 as the denominator.

**3)** Express the shaded portion as a decimal of the whole.

5) Express the shaded portion as a decimal of the whole.

7) Express the un-shaded portion as a decimal of the whole.

 Express the shaded portion as a decimal of the whole.

4) Express the un-shaded portion as a fraction of the whole with a 100 as the denominator.

6) Express the un-shaded portion as a decimal of the whole.

8) Express the un-shaded portion as a fraction of the whole with a 100 as the denominator.

1

| Answers |  |
|---------|--|
|         |  |
|         |  |
|         |  |
|         |  |
|         |  |
|         |  |
|         |  |
|         |  |
|         |  |
|         |  |
|         |  |
|         |  |
|         |  |
|         |  |
|         |  |
|         |  |
|         |  |
|         |  |