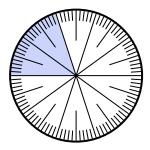

## Solve each problem.

1) Express the shaded portion as a fraction of the whole with a 100 as the denominator.

**3)** Express the shaded portion as a decimal of the whole.

5) Express the shaded portion as a decimal of the whole.

7) Express the un-shaded portion as a decimal of the whole.

 Express the shaded portion as a decimal of the whole.

4) Express the un-shaded portion as a fraction of the whole with a 100 as the denominator.

6) Express the un-shaded portion as a decimal of the whole.

8) Express the un-shaded portion as a fraction of the whole with a 100 as the denominator.

1

| Answers |  |
|---------|--|
|         |  |
|         |  |
|         |  |
|         |  |
|         |  |
|         |  |
|         |  |
|         |  |
|         |  |
|         |  |
|         |  |
|         |  |
|         |  |
|         |  |
|         |  |
|         |  |
|         |  |
|         |  |