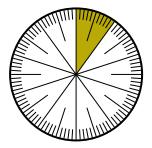

## Solve each problem.

1) Express the shaded portion as a fraction of the whole with a 100 as the denominator.

**3)** Express the shaded portion as a decimal of the whole.

5) Express the shaded portion as a decimal of the whole.

7) Express the un-shaded portion as a decimal of the whole.

 Express the shaded portion as a decimal of the whole.

4) Express the un-shaded portion as a fraction of the whole with a 100 as the denominator.

6) Express the un-shaded portion as a decimal of the whole.

8) Express the un-shaded portion as a fraction of the whole with a 100 as the denominator.

1

| Answers |  |
|---------|--|
|         |  |
|         |  |
|         |  |
|         |  |
|         |  |
|         |  |
|         |  |
|         |  |
|         |  |
|         |  |
|         |  |
|         |  |
|         |  |
|         |  |
|         |  |
|         |  |
|         |  |
|         |  |