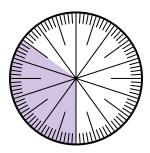

## Solve each problem.

1) Express the shaded portion as a fraction of the whole with a 100 as the denominator.

**3)** Express the shaded portion as a decimal of the whole.

5) Express the shaded portion as a decimal of the whole.

7) Express the un-shaded portion as a decimal of the whole.

 Express the shaded portion as a decimal of the whole.

4) Express the un-shaded portion as a fraction of the whole with a 100 as the denominator.

6) Express the un-shaded portion as a decimal of the whole.

8) Express the un-shaded portion as a fraction of the whole with a 100 as the denominator.

1

| Answers |  |
|---------|--|
|         |  |
|         |  |
|         |  |
|         |  |
|         |  |
|         |  |
|         |  |
|         |  |
|         |  |
|         |  |
|         |  |
|         |  |
|         |  |
|         |  |
|         |  |
|         |  |
|         |  |
|         |  |