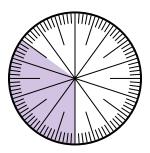

## Solve each problem.

1) Express the shaded portion as a fraction of the whole with a 100 as the denominator.

**3)** Express the shaded portion as a decimal of the whole.

5) Express the shaded portion as a decimal of the whole.

7) Express the un-shaded portion as a decimal of the whole.

 Express the shaded portion as a decimal of the whole.

4) Express the un-shaded portion as a fraction of the whole with a 100 as the denominator.

6) Express the un-shaded portion as a decimal of the whole.

8) Express the un-shaded portion as a fraction of the whole with a 100 as the denominator.

1

| Answers |  |
|---------|--|
|         |  |
|         |  |
|         |  |
|         |  |
|         |  |
|         |  |
|         |  |
|         |  |
|         |  |
|         |  |
|         |  |
|         |  |
|         |  |
|         |  |
|         |  |
|         |  |
|         |  |
|         |  |