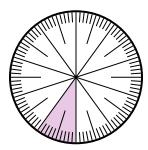

## Solve each problem.

1) Express the shaded portion as a fraction of the whole with a 100 as the denominator.

**3)** Express the shaded portion as a decimal of the whole.

5) Express the shaded portion as a decimal of the whole.

7) Express the un-shaded portion as a decimal of the whole.

 Express the shaded portion as a decimal of the whole.

4) Express the un-shaded portion as a fraction of the whole with a 100 as the denominator.

6) Express the un-shaded portion as a decimal of the whole.

8) Express the un-shaded portion as a fraction of the whole with a 100 as the denominator.

1

| Answers |  |
|---------|--|
|         |  |
|         |  |
|         |  |
|         |  |
|         |  |
|         |  |
|         |  |
|         |  |
|         |  |
|         |  |
|         |  |
|         |  |
|         |  |
|         |  |
|         |  |
|         |  |
|         |  |
|         |  |