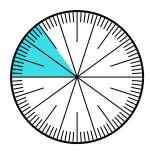

## Solve each problem.

1) Express the shaded portion as a fraction of the whole with a 100 as the denominator.

**3)** Express the shaded portion as a decimal of the whole.

5) Express the shaded portion as a decimal of the whole.

7) Express the un-shaded portion as a decimal of the whole.

 Express the shaded portion as a decimal of the whole.

4) Express the un-shaded portion as a fraction of the whole with a 100 as the denominator.

6) Express the un-shaded portion as a decimal of the whole.

8) Express the un-shaded portion as a fraction of the whole with a 100 as the denominator.

1

| Answers |  |
|---------|--|
|         |  |
|         |  |
|         |  |
|         |  |
|         |  |
|         |  |
|         |  |
|         |  |
|         |  |
|         |  |
|         |  |
|         |  |
|         |  |
|         |  |
|         |  |
|         |  |
|         |  |
|         |  |