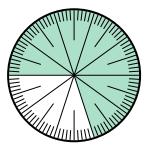

## Solve each problem.

1) Express the shaded portion as a fraction of the whole with a 100 as the denominator.

**3)** Express the shaded portion as a decimal of the whole.

5) Express the shaded portion as a decimal of the whole.

7) Express the un-shaded portion as a decimal of the whole.

 Express the shaded portion as a decimal of the whole.

4) Express the un-shaded portion as a fraction of the whole with a 100 as the denominator.

6) Express the un-shaded portion as a decimal of the whole.

8) Express the un-shaded portion as a fraction of the whole with a 100 as the denominator.

1

| Answers |  |
|---------|--|
|         |  |
|         |  |
|         |  |
|         |  |
|         |  |
|         |  |
|         |  |
|         |  |
|         |  |
|         |  |
|         |  |
|         |  |
|         |  |
|         |  |
|         |  |
|         |  |
|         |  |
|         |  |