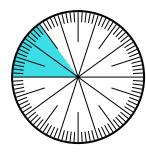

## Solve each problem.

1) Express the shaded portion as a fraction of the whole with a 100 as the denominator.

**3)** Express the shaded portion as a decimal of the whole.

5) Express the shaded portion as a decimal of the whole.

7) Express the un-shaded portion as a decimal of the whole.

 Express the shaded portion as a decimal of the whole.

4) Express the un-shaded portion as a fraction of the whole with a 100 as the denominator.

6) Express the un-shaded portion as a decimal of the whole.

8) Express the un-shaded portion as a fraction of the whole with a 100 as the denominator.

1

| Answers |  |
|---------|--|
|         |  |
|         |  |
|         |  |
|         |  |
|         |  |
|         |  |
|         |  |
|         |  |
|         |  |
|         |  |
|         |  |
|         |  |
|         |  |
|         |  |
|         |  |
|         |  |
|         |  |
|         |  |