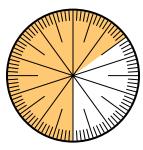

## Solve each problem.

1) Express the shaded portion as a fraction of the whole with a 100 as the denominator.

**3)** Express the shaded portion as a decimal of the whole.

5) Express the shaded portion as a decimal of the whole.

7) Express the un-shaded portion as a decimal of the whole.

 Express the shaded portion as a decimal of the whole.

4) Express the un-shaded portion as a fraction of the whole with a 100 as the denominator.

6) Express the un-shaded portion as a decimal of the whole.

8) Express the un-shaded portion as a fraction of the whole with a 100 as the denominator.

1

| Answers |  |
|---------|--|
|         |  |
|         |  |
|         |  |
|         |  |
|         |  |
|         |  |
|         |  |
|         |  |
|         |  |
|         |  |
|         |  |
|         |  |
|         |  |
|         |  |
|         |  |
|         |  |
|         |  |
|         |  |