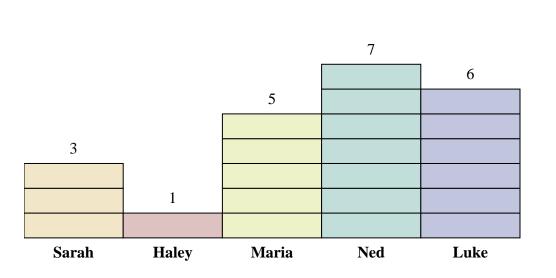

1) How many more cans did Ned collect than Haley?

2) Who collected the most cans?

3) Who collected the fewest cans?

4) How many cans total did all the students collect?

5) Who collected fewer cans? Maria or Sarah?

**6)** Did Ned or did Maria collect more cans?

7) Who collected exactly 10 cans?

8) How many cans did Ned collect?

9) What is the combined number of cans Maria collected and Luke collected?

**10**) What is the difference in the number of cans Sarah collected and the number Ned collected?

8. \_\_\_\_\_

). \_\_\_\_\_

10. \_\_\_\_\_

Solve each problem.

1) How many more cans did Ned collect than Haley?

- 2) Who collected the most cans?
- 3) Who collected the fewest cans?
- 4) How many cans total did all the students collect?
- 5) Who collected fewer cans? Maria or Sarah?
- **6)** Did Ned or did Maria collect more cans?
- 7) Who collected exactly 10 cans?
- 8) How many cans did Ned collect?
- 9) What is the combined number of cans Maria collected and Luke collected?
- **10**) What is the difference in the number of cans Sarah collected and the number Ned collected?

Answers

- 12
- 2. Ned
  - Haley
  - 44
- 5. Sarah
- 6. **Ned**
- Maria
- 3. **14**
- 22
- 0. \_\_\_\_\_8