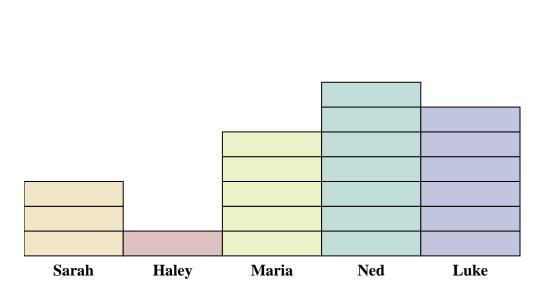

1) How many more cans did Ned collect than Haley?

2) Who collected the most cans?

3) Who collected the fewest cans?

4) How many cans total did all the students collect?

5) Who collected fewer cans? Maria or Sarah?

**6)** Did Ned or did Maria collect more cans?

7) Who collected exactly 10 cans?

8) How many cans did Ned collect?

9) What is the combined number of cans Maria collected and Luke collected?

**10**) What is the difference in the number of cans Sarah collected and the number Ned collected?

8. \_\_\_\_\_

). \_\_\_\_\_

10. \_\_\_\_\_

Solve each problem.

1) How many more cans did Ned collect than Haley?

- 2) Who collected the most cans?
- 3) Who collected the fewest cans?
- 4) How many cans total did all the students collect?
- 5) Who collected fewer cans? Maria or Sarah?
- **6)** Did Ned or did Maria collect more cans?
- 7) Who collected exactly 10 cans?
- 8) How many cans did Ned collect?
- 9) What is the combined number of cans Maria collected and Luke collected?
- **10**) What is the difference in the number of cans Sarah collected and the number Ned collected?

Answers

- 12
- 2. Ned
  - Haley
  - 44
- 5. Sarah
- 6. **Ned**
- Maria
- 3. **14**
- 22
- 0. \_\_\_\_\_8