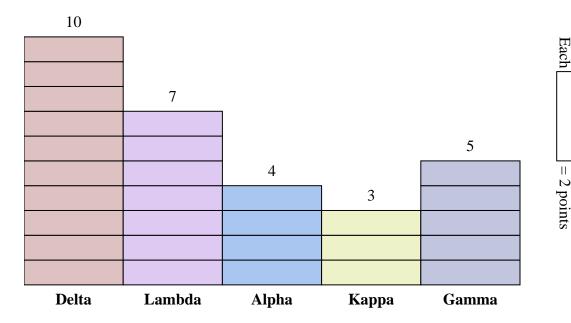

Solve each problem.

- 1) How many more points did team Alpha score than team Kappa?
- 2) Which team scored the most points?
- 3) Which team scored the fewest points?
- 4) What is the total number of points earned in the game?
- 5) Did team Gamma or team Lambda score fewer points?
- **6**) Did team Kappa or team Gamma score more points?
- **7**) Which team scored 8 points?
- 8) How many points did team Lambda score?
- 9) What is the combined points scored by Lambda and Kappa?
- **10**) What is the difference in the number of points Delta scored and the number Lambda scored?