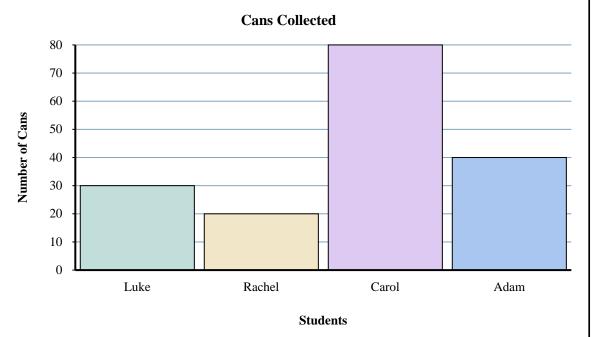

Solve each problem.

- 1) How many cans did Carol collect?
- 2) How many fewer cans did Luke collect than Adam?
- 3) How many cans total did all the students collect?
- **4)** Who collected fewer cans? Luke or Rachel?
- 5) Did Carol or did Adam collect more cans?
- 6) What is the difference in the number of cans Adam collected and the number Rachel collected?
- 7) Who collected the most cans?
- 8) What is the combined number of cans Carol collected and Luke collected?
- 9) Who collected the fewest cans?
- **10**) Who collected exactly 30 cans?

**Answers** 

l.

2.

3. \_\_\_\_\_

4. \_\_\_\_\_

5. \_\_\_\_\_

6.

7. \_\_\_\_\_

8. \_\_\_\_\_

9. \_\_\_\_\_

10. \_\_\_\_\_

Name:

**Answer Key** 

Solve each problem.

- 1) How many cans did Carol collect?
- 2) How many fewer cans did Luke collect than Adam?
- 3) How many cans total did all the students collect?
- 4) Who collected fewer cans? Luke or Rachel?
- 5) Did Carol or did Adam collect more cans?
- 6) What is the difference in the number of cans Adam collected and the number Rachel collected?
- 7) Who collected the most cans?
- 8) What is the combined number of cans Carol collected and Luke collected?
- 9) Who collected the fewest cans?
- **10**) Who collected exactly 30 cans?