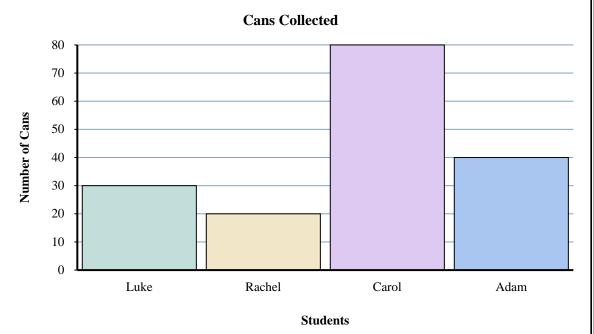

8. \_\_\_\_\_

9. \_\_\_\_\_

10. \_\_\_\_\_

Name:

**Answer Key** 

Solve each problem.

- 1) How many cans did Carol collect?
- 2) How many fewer cans did Luke collect than Adam?
- 3) How many cans total did all the students collect?
- 4) Who collected fewer cans? Luke or Rachel?
- 5) Did Carol or did Adam collect more cans?
- 6) What is the difference in the number of cans Adam collected and the number Rachel collected?
- 7) Who collected the most cans?
- 8) What is the combined number of cans Carol collected and Luke collected?
- 9) Who collected the fewest cans?
- **10**) Who collected exactly 30 cans?

Answers

- 80
- 2. **10**
- **170**
- 4. Rachel
- 5. Carol
  - **. 20**
- Carol
- 110
- Rachel
- 10. Luke