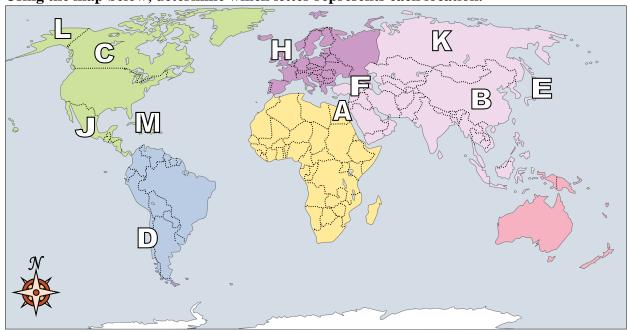

Using the map below, determine which letter represents each location.

Japan \_\_\_\_

2) Alaska (State) \_\_\_\_

Russia \_\_\_\_

4) United Kingdom \_\_\_\_\_

Iraq \_\_\_\_\_

6) Canada

China \_\_\_\_\_

8) Chile \_\_\_\_\_

Britain

**10**) Cuba

**11**) Mexico

- **12**) Egypt \_\_\_\_\_
- Alaska is \_\_\_\_\_\_ of the rest of the United States? **13**)
  - A. north
- B. east
- C. west
- D. south

- **14**) Which is not part of North America?
  - A. Alaska
- B. The United States C. Britain
- D. Canada

- Which country is closest to the state of Florida?
  - A. France
- B. Cuba
- C. China
- D. Britain
- Which country attacked the United State's base at Pearl Harbor during World War 2?
  - A. Japan
- B. Mexico
- C. Egypt
- D. Britain
- Who was the United States of America at war with during the American Revolution?
  - A. Egypt
- B. Mexico
- C. Japan
- D. Britain

## Using the map below, determine which letter represents each location.

1) Japan E

2) Alaska (State) L

3) Russia K

4) United Kingdom H

5) Iraq <u>F</u>

6) Canada <u>C</u>

7) China B

8) Chile <u>D</u>

9) Britain <u>G</u>

**10**) Cuba \_\_\_\_\_\_

11) Mexico J

- **12**) Egypt A
- 13) Alaska is \_\_\_\_\_ of the rest of the United States?
  - A. north
- B. east
- C. west
- D. south

- **14)** Which is not part of North America?
  - A. Alaska
- B. The United States C. Britain
- D. Canada

- 15) Which country is closest to the state of Florida?
  - A. France
- B. Cuba
- C. China
- D. Britain
- 16) Which country attacked the United State's base at Pearl Harbor during World War 2?
  - A. Japan
- B. Mexico
- C. Egypt
- D. Britain
- 17) Who was the United States of America at war with during the American Revolution?
  - A. Egypt
- B. Mexico
- C. Japan
- D. Britain