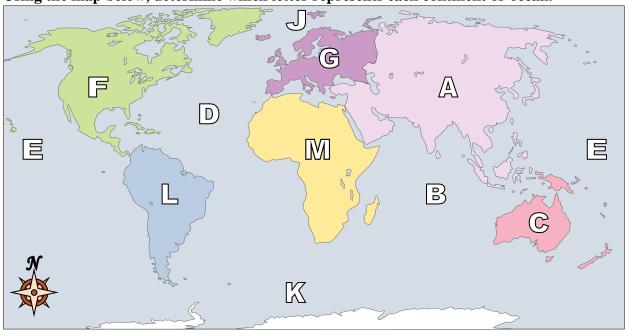

World Geography - Continents Name: Using the map below, determine which letter represents each continent or ocean. Answers A D) 冟 M 弖 图 L K Atlantic Ocean Antarctica \_\_\_\_ Australia Southern Ocean Asia Europe South America Indian Ocean Pacific Ocean \_\_\_\_\_ **10**) Arctic Ocean \_\_\_\_\_ 12) North America 11) Africa Which ocean touches Africa's eastern border? A. Indian Ocean B. Pacific Ocean C. Atlantic Ocean D. Arctic Ocean 14) Which ocean touches South America's western border? A. Pacific Ocean B. Atlantic Ocean C. Arctic Ocean D. Indian Ocean **15**) Which of these continents is closest to Africa?

A. Australia

B. North America

C. Antarctica

D. Asia

If you were in Europe and went east which continent would you end up in?

A. South America

B. Antarctica

C. Asia

D. North America

If you were in Africa and went south which continent would you end up in?

www.CommonCoreSheets.com

A. Antarctica

B. Asia

C. South America

D. Australia

Answers

D

K

B

 $\mathbf{E}$ 

 $\mathbf{M}$ 

Using the map below, determine which letter represents each continent or ocean.

1) Atlantic Ocean D

2) Antarctica H

3) Australia <u>C</u>

4) Southern Ocean K

5) Asia <u>A</u>

6) Europe G

7) South America L

8) Indian Ocean B

9) Pacific Ocean <u>E</u>

11) Africa M

- 12) North America F
- **13)** Which ocean touches Africa's eastern border?
  - A. Indian Ocean
- B. Pacific Ocean
- C. Atlantic Ocean
- D. Arctic Ocean
- 14) Which ocean touches South America's western border?
  - A. Pacific Ocean
- B. Atlantic Ocean
- C. Arctic Ocean
- D. Indian Ocean

- 15) Which of these continents is closest to Africa?
  - A. Australia
- B. North America
- C. Antarctica
- D. Asia
- 16) If you were in Europe and went east which continent would you end up in?
  - A. South America
- B. Antarctica
- C. Asia
- D. North America
- 17) If you were in Africa and went south which continent would you end up in?
- A. Antarctica
- B. Asia
- C. South America
- D. Australia