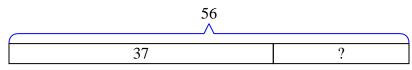

## Solve each problem using a tape diagram.

have left she can send?

1) Sarah had 61 pieces of paper in her folder. She used 13 pieces. How many pieces does she have now?

2) Lana could send 56 text messages a day. If she sent 37, how many text messages does she

## Solve each problem using a tape diagram.

1) Sarah had 61 pieces of paper in her folder. She used 13 pieces. How many pieces does she have now?

2) Lana could send 56 text messages a day. If she sent 37, how many text messages does she have left she can send?