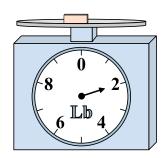

## Use the scale to answer each question.

1)

If you have 3 blocks that are the same weight, how many pounds total do the blocks weigh?

2)

What is the weight (in ounces) of the block?

3)

If the block shown were 3 pounds lighter, how much would it weigh?

Answers

1. \_\_\_\_\_

2

3. \_\_\_\_\_

4. \_\_\_\_\_

5. \_\_\_\_\_

6. \_\_\_\_\_

7. \_\_\_\_\_

8.

9. \_\_\_\_\_

4)

14 0 2

10 0 Z

10 8 6

If the block shown were 4 ounces lighter, how much would it weigh?

5)