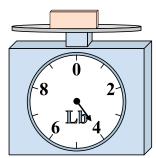

. 8

If the block shown were 4 ounces lighter, how much would it weigh?

5)

If you have 6 blocks that are the same weight, how many pounds total do the blocks weigh?

If the block shown were 3 ounces heavier, how much would it weigh?

7)

If the block shown were 4 pounds heavier, how much would it weigh?

8)

If you have 2 blocks that are the same weight, how many ounces total do the blocks weigh?

9)

What is the weight (in pounds) of the block?