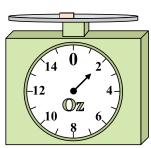

Answers

9

2

1

**7** 

5. **12** 

i. 11

8. \_\_\_\_4

. 8

If the block shown were 4 ounces lighter, how much would it weigh?

5)

If you have 6 blocks that are the same weight, how many pounds total do the blocks weigh?

If the block shown were 3 ounces heavier, how much would it weigh?

7)

If the block shown were 4 pounds heavier, how much would it weigh?

8)

If you have 2 blocks that are the same weight, how many ounces total do the blocks weigh?

9)

What is the weight (in pounds) of the block?