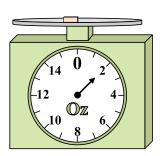

## Use the scale to answer each question.

1)

If you have 3 blocks that are the same weight, how many pounds total do the blocks weigh?

2)

What is the weight (in ounces) of the block?

3)

If the block shown were 3 pounds lighter, how much would it weigh?

8.

9. \_\_\_\_\_

4)

14 0 2

10 0 Z

10 8 6

If the block shown were 4 ounces lighter, how much would it weigh?

5)

If you have 6 blocks that are the same weight, how many pounds total do the blocks weigh?

**6**)

If the block shown were 3 ounces heavier, how much would it weigh?

7)

If the block shown were 4 pounds heavier, how much would it weigh?

8)

If you have 2 blocks that are the same weight, how many ounces total do the blocks weigh?

9)

What is the weight (in pounds) of the block?