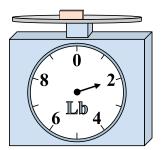

## Use the scale to answer each question.

1)

If you have 3 blocks that are the same weight, how many pounds total do the blocks weigh?

2)

What is the weight (in ounces) of the block?

3)

If the block shown were 3 pounds lighter, how much would it weigh?

Answers

9

2

1

**7** 

5. **12** 

i. 11

8. \_\_\_\_4