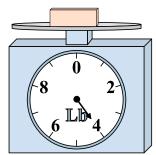

8)

If you have 2 blocks that are the same weight, how many ounces total do the blocks weigh?

9)

What is the weight (in pounds) of the block?