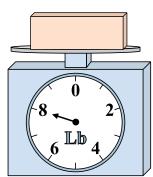

## Use the scale to answer each question.

1)

If you have 3 blocks that are the same weight, how many pounds total do the blocks weigh?

2)

What is the weight (in ounces) of the block?

3)

If the block shown were 3 pounds lighter, how much would it weigh?

. 8

If the block shown were 4 ounces lighter, how much would it weigh?

5)

If you have 6 blocks that are the same weight, how many pounds total do the blocks weigh?

If the block shown were 3 ounces heavier, how much would it weigh?

7)

If the block shown were 4 pounds heavier, how much would it weigh?

8)

If you have 2 blocks that are the same weight, how many ounces total do the blocks weigh?

9)

What is the weight (in pounds) of the block?