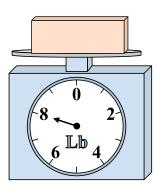

## Use the scale to answer each question.

1)

If you have 3 blocks that are the same weight, how many pounds total do the blocks weigh?

2)

What is the weight (in ounces) of the block?

3)

If the block shown were 3 pounds lighter, how much would it weigh?

Answers

1. \_\_\_\_\_

2

3. \_\_\_\_\_

4. \_\_\_\_\_

5. \_\_\_\_\_

6. \_\_\_\_\_

7. \_\_\_\_\_