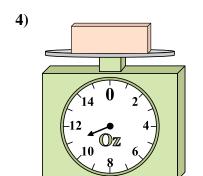

8.

9. \_\_\_\_\_

4)

14 0 2

10 0 Z

10 8 6

If the block shown were 4 ounces lighter, how much would it weigh?

5)