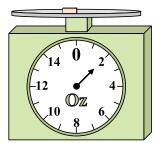

## Use the scale to answer each question.

1)

If you have 3 blocks that are the same weight, how many pounds total do the blocks weigh?

2)

What is the weight (in ounces) of the block?

3)

If the block shown were 3 pounds lighter, how much would it weigh?

Answers

9

2

1

**7** 

5. **12** 

i. 11

8. \_\_\_\_4