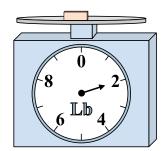

If you have 6 blocks that are the same weight, how many pounds total do the blocks weigh?

**6**)



If the block shown were 3 ounces heavier, how much would it weigh?

7)



If the block shown were 4 pounds heavier, how much would it weigh?

8)



If you have 2 blocks that are the same weight, how many ounces total do the blocks weigh?

9)



What is the weight (in pounds) of the block?

## Use the scale to answer each question.

1)



If you have 3 blocks that are the same weight, how many pounds total do the blocks weigh?

2)



What is the weight (in ounces) of the block?

3)



If the block shown were 3 pounds lighter, how much would it weigh?

Answers

9

2

1

**7** 

5. **12** 

i. 11

8. \_\_\_\_4

. 8



If the block shown were 4 ounces lighter, how much would it weigh?

5)



If you have 6 blocks that are the same weight, how many pounds total do the blocks weigh?



If the block shown were 3 ounces heavier, how much would it weigh?

7)



If the block shown were 4 pounds heavier, how much would it weigh?

8)



If you have 2 blocks that are the same weight, how many ounces total do the blocks weigh?

9)



What is the weight (in pounds) of the block?