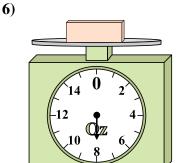

If you have 6 blocks that are the same weight, how many pounds total do the blocks weigh?

**6**)

If the block shown were 3 ounces heavier, how much would it weigh?

7)

If the block shown were 4 pounds heavier, how much would it weigh?

. 8

If the block shown were 4 ounces lighter, how much would it weigh?

5)

If you have 6 blocks that are the same weight, how many pounds total do the blocks weigh?

If the block shown were 3 ounces heavier, how much would it weigh?