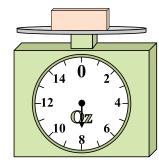

8.

9. \_\_\_\_\_

4)

14 0 2

10 0 Z

10 8 6

If the block shown were 4 ounces lighter, how much would it weigh?

5)

If you have 6 blocks that are the same weight, how many pounds total do the blocks weigh?

**6**)

If the block shown were 3 ounces heavier, how much would it weigh?

7)

If the block shown were 4 pounds heavier, how much would it weigh?

8)

If you have 2 blocks that are the same weight, how many ounces total do the blocks weigh?

9)

What is the weight (in pounds) of the block?