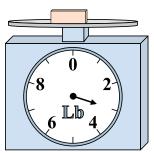

## Use the scale to answer each question.

1)

If you have 3 blocks that are the same weight, how many pounds total do the blocks weigh?

2)

What is the weight (in ounces) of the block?

3)

If the block shown were 3 pounds lighter, how much would it weigh?

Answers

1. \_\_\_\_\_

2

3. \_\_\_\_\_

4. \_\_\_\_\_

5. \_\_\_\_\_

6. \_\_\_\_\_

7. \_\_\_\_\_