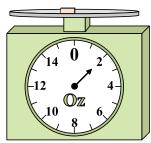

8.

9. \_\_\_\_\_

4)

14 0 2

10 0 Z

10 8 6

If the block shown were 4 ounces lighter, how much would it weigh?

5)

If you have 6 blocks that are the same weight, how many pounds total do the blocks weigh?

**6**)

If the block shown were 3 ounces heavier, how much would it weigh?

7)

If the block shown were 4 pounds heavier, how much would it weigh?