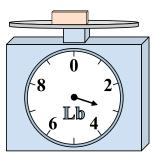

8.

9. \_\_\_\_\_

4)

14 0 2

10 0 Z

10 8 6

If the block shown were 4 ounces lighter, how much would it weigh?

5)

If you have 6 blocks that are the same weight, how many pounds total do the blocks weigh?

**6**)

If the block shown were 3 ounces heavier, how much would it weigh?

7)

If the block shown were 4 pounds heavier, how much would it weigh?

8)

If you have 2 blocks that are the same weight, how many ounces total do the blocks weigh?

9)

What is the weight (in pounds) of the block?