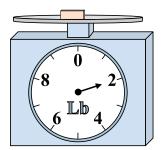

igh?

7)



If the block shown were 4 pounds heavier, how much would it weigh?

8)



If you have 2 blocks that are the same weight, how many ounces total do the blocks weigh?

9)



What is the weight (in pounds) of the block?

## Use the scale to answer each question.

1)



If you have 3 blocks that are the same weight, how many pounds total do the blocks weigh?

2)



What is the weight (in ounces) of the block?

3)



If the block shown were 3 pounds lighter, how much would it weigh?

Answers

9

2

1

**7** 

5. **12** 

i. 11

8. \_\_\_\_4

. 8



If the block shown were 4 ounces lighter, how much would it weigh?

5)



If you have 6 blocks that are the same weight, how many pounds total do the blocks weigh?



If the block shown were 3 ounces heavier, how much would it weigh?

7)



If the block shown were 4 pounds heavier, how much would it weigh?

8)



If you have 2 blocks that are the same weight, how many ounces total do the blocks weigh?

9)



What is the weight (in pounds) of the block?