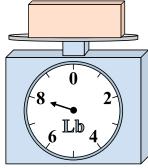

5)

If the block shown were 4 pounds lighter, how much would it weigh?

6)

14 0 2

12 4

10 0 Z 6,

If the block shown were 9 ounces heavier, how much would it weigh?

7)