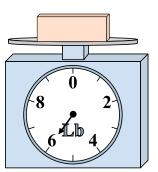

## Use the scale to answer each question.

1)

If the block shown were 9 pounds heavier, how much would it weigh?

2)

If the block shown were 7 ounces lighter, how much would it weigh?

3)

What is the weight (in pounds) of the block?

## Use the scale to answer each question.

1)

If the block shown were 9 pounds heavier, how much would it weigh?

2)

If the block shown were 7 ounces lighter, how much would it weigh?

3)

**6**)

What is the weight (in pounds) of the block?