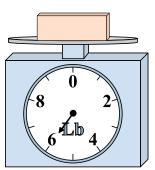

## Use the scale to answer each question.

1)

If the block shown were 9 pounds heavier, how much would it weigh?

2)

If the block shown were 7 ounces lighter, how much would it weigh?

3)

What is the weight (in pounds) of the block?