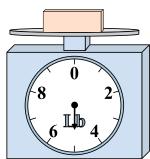

5)

If the block shown were 4 pounds lighter, how much would it weigh?

6)

14 0 2

12 4

10 0 Z 6,

If the block shown were 9 ounces heavier, how much would it weigh?

7)