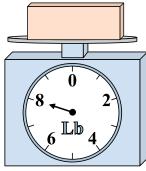

5)

If the block shown were 4 pounds lighter, how much would it weigh?

6)

14 0 2

12 4

10 0 Z 6,

If the block shown were 9 ounces heavier, how much would it weigh?

7)