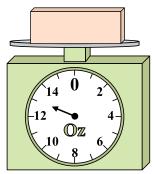

8. \_\_\_\_\_

9. \_\_\_\_\_

4)

14 0 2

12 4

10 0Z

6

If you have 8 blocks that are the same weight, how many ounces total do the blocks weigh?