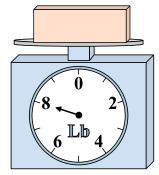

## Use the scale to answer each question.

1)

If the block shown were 9 pounds heavier, how much would it weigh?

2)

If the block shown were 7 ounces lighter, how much would it weigh?

3)

What is the weight (in pounds) of the block?

## Use the scale to answer each question.

1)

If the block shown were 9 pounds heavier, how much would it weigh?

2)

If the block shown were 7 ounces lighter, how much would it weigh?

3)

**6**)

What is the weight (in pounds) of the block?