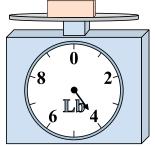

## Use the scale to answer each question.

1)

If the block shown were 9 pounds heavier, how much would it weigh?

2)

If the block shown were 7 ounces lighter, how much would it weigh?

3)

What is the weight (in pounds) of the block?

5)

If the block shown were 4 pounds lighter, how much would it weigh?

6)

14 0 2

12 4

10 0 Z 6,

If the block shown were 9 ounces heavier, how much would it weigh?

7)