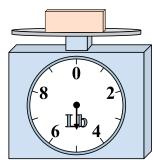

## Use the scale to answer each question.

1)

If the block shown were 9 pounds heavier, how much would it weigh?

2)

If the block shown were 7 ounces lighter, how much would it weigh?

3)

**6**)

What is the weight (in pounds) of the block?

8. \_\_\_\_11

o. \_\_\_\_\_**5** 

If you have 8 blocks that are the same weight, how many ounces total do the blocks weigh?

**5**)

If the block shown were 4 pounds lighter, how much would it weigh?

14 0 2 12 • 4-10 8 6