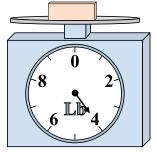

## Use the scale to answer each question.

1)

If the block shown were 9 pounds heavier, how much would it weigh?

2)

If the block shown were 7 ounces lighter, how much would it weigh?

3)

**6**)

What is the weight (in pounds) of the block?