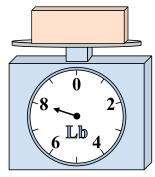

## Use the scale to answer each question.

1)

If the block shown were 9 pounds heavier, how much would it weigh?

2)

If the block shown were 7 ounces lighter, how much would it weigh?

3)

What is the weight (in pounds) of the block?