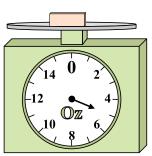

8. \_\_\_\_\_

9. \_\_\_\_\_

4)

14 0 2

12 4

10 0Z

6

If you have 8 blocks that are the same weight, how many ounces total do the blocks weigh?