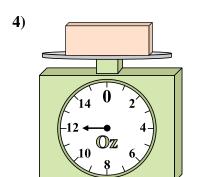

8. \_\_\_\_\_

9. \_\_\_\_\_

4)

14 0 2

12 4

10 0Z

6

If you have 8 blocks that are the same weight, how many ounces total do the blocks weigh?