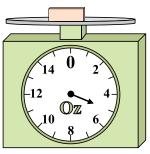

8. \_\_\_\_\_

9. \_\_\_\_\_

4)

14 0 2

12 4

10 0Z

6

If you have 8 blocks that are the same weight, how many ounces total do the blocks weigh?

5)

If the block shown were 4 pounds lighter, how much would it weigh?

6)

14 0 2

12 4

10 0 Z 6,

If the block shown were 9 ounces heavier, how much would it weigh?

7)