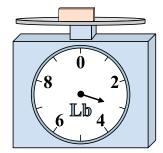

## Use the scale to answer each question.

1)

If the block shown were 6 pounds lighter, how much would it weigh?

2)

If the block shown were 8 ounces lighter, how much would it weigh?

3)

If you have 2 blocks that are the same weight, how many pounds total do the blocks weigh?

Answers

1. \_\_\_\_\_

2

3.

4. \_\_\_\_\_

5. \_\_\_\_\_

6. \_\_\_\_\_

7. \_\_\_\_\_

8. \_\_\_\_\_

9. \_\_\_\_\_

4)

If the block shown were 2 ounces heavier, how much would it weigh?

5)

If you have 8 blocks that are the same weight, how many pounds total do the blocks weigh?

**6**)

If the block shown were 2 ounces heavier, how much would it weigh?

**7**)

What is the weight (in pounds) of the block?

8)

What is the weight (in ounces) of the block?

9)

If the block shown were 3 pounds lighter, how much would it weigh?