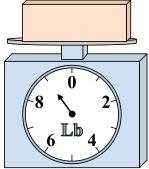

## Use the scale to answer each question.

1)

If the block shown were 6 pounds lighter, how much would it weigh?

2)

If the block shown were 8 ounces lighter, how much would it weigh?

3)

**6**)

If you have 2 blocks that are the same weight, how many pounds total do the blocks weigh?

). 4

4)

If the block shown were 2 ounces heavier, how much would it weigh?

5)

If you have 8 blocks that are the same weight, how many pounds total do the blocks weigh?

14 0

If the block shown were 2 ounces heavier, how much would it weigh?

**7**)

What is the weight (in pounds) of the block?

8)

What is the weight (in ounces) of the block?

9)

If the block shown were 3 pounds lighter, how much would it weigh?