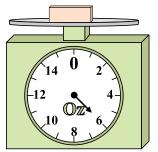

## Use the scale to answer each question.

1)

If the block shown were 6 pounds lighter, how much would it weigh?

2)

If the block shown were 8 ounces lighter, how much would it weigh?

3)

If you have 2 blocks that are the same weight, how many pounds total do the blocks weigh?

8. \_\_\_\_\_

9. \_\_\_\_\_

4)

If the block shown were 2 ounces heavier, how much would it weigh?

5)

If you have 8 blocks that are the same weight, how many pounds total do the blocks weigh?

**6**)

If the block shown were 2 ounces heavier, how much would it weigh?

**7**)

What is the weight (in pounds) of the block?

8)

What is the weight (in ounces) of the block?

9)

If the block shown were 3 pounds lighter, how much would it weigh?