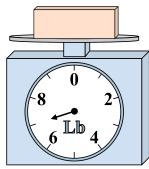

## Use the scale to answer each question.

1)

If the block shown were 6 pounds lighter, how much would it weigh?

2)

If the block shown were 8 ounces lighter, how much would it weigh?

3)

**6**)

If you have 2 blocks that are the same weight, how many pounds total do the blocks weigh?

Answers

2 1

14

. <u>8</u>

5. **24** 

. 4

7. **9** 

8. \_\_\_\_\_15

). 4

4)

If the block shown were 2 ounces heavier, how much would it weigh?

5)

If you have 8 blocks that are the same weight, how many pounds total do the blocks weigh?

14 0

If the block shown were 2 ounces heavier, how much would it weigh?

**7**)

What is the weight (in pounds) of the block?

8)

What is the weight (in ounces) of the block?

9)

If the block shown were 3 pounds lighter, how much would it weigh?