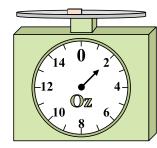

## Use the scale to answer each question.

1)

If the block shown were 6 pounds lighter, how much would it weigh?

2)

If the block shown were 8 ounces lighter, how much would it weigh?

3)

**6**)

If you have 2 blocks that are the same weight, how many pounds total do the blocks weigh?

). 4

4)

If the block shown were 2 ounces heavier, how much would it weigh?

5)

If you have 8 blocks that are the same weight, how many pounds total do the blocks weigh?

14 0

If the block shown were 2 ounces heavier, how much would it weigh?

**7**)

What is the weight (in pounds) of the block?

8)

What is the weight (in ounces) of the block?

9)

If the block shown were 3 pounds lighter, how much would it weigh?