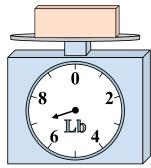

## Use the scale to answer each question.

1)

If the block shown were 6 pounds lighter, how much would it weigh?

2)

If the block shown were 8 ounces lighter, how much would it weigh?

3)

If you have 2 blocks that are the same weight, how many pounds total do the blocks weigh?

Answers

1. \_\_\_\_\_

2

3.

4. \_\_\_\_\_

5. \_\_\_\_\_

6. \_\_\_\_\_

7. \_\_\_\_\_

8. \_\_\_\_\_

9. \_\_\_\_\_

4)

If the block shown were 2 ounces heavier, how much would it weigh?

5)

If you have 8 blocks that are the same weight, how many pounds total do the blocks weigh?

**6**)

If the block shown were 2 ounces heavier, how much would it weigh?

**7**)

What is the weight (in pounds) of the block?

8)

What is the weight (in ounces) of the block?

9)

If the block shown were 3 pounds lighter, how much would it weigh?