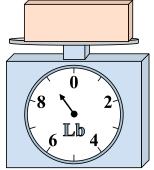

## Use the scale to answer each question.

1)

If the block shown were 6 pounds lighter, how much would it weigh?

2)

If the block shown were 8 ounces lighter, how much would it weigh?

3)

**6**)

If you have 2 blocks that are the same weight, how many pounds total do the blocks weigh?

Answers

2 1

14

. <u>8</u>

5. **24** 

. 4

7. **9** 

8. \_\_\_\_\_15

). 4

4)

If the block shown were 2 ounces heavier, how much would it weigh?

5)

If you have 8 blocks that are the same weight, how many pounds total do the blocks weigh?

14 0

If the block shown were 2 ounces heavier, how much would it weigh?

**7**)

What is the weight (in pounds) of the block?

8)

What is the weight (in ounces) of the block?

9)

If the block shown were 3 pounds lighter, how much would it weigh?