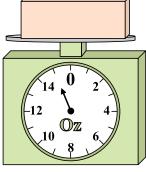

## Use the scale to answer each question.

1)

If the block shown were 6 pounds lighter, how much would it weigh?

2)

If the block shown were 8 ounces lighter, how much would it weigh?

3)

If you have 2 blocks that are the same weight, how many pounds total do the blocks weigh?

8. \_\_\_\_\_

9. \_\_\_\_\_

4)

If the block shown were 2 ounces heavier, how much would it weigh?

5)

If you have 8 blocks that are the same weight, how many pounds total do the blocks weigh?

**6**)

If the block shown were 2 ounces heavier, how much would it weigh?

**7**)

What is the weight (in pounds) of the block?

8)

What is the weight (in ounces) of the block?

9)

If the block shown were 3 pounds lighter, how much would it weigh?