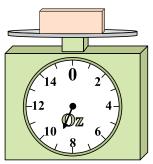

## Use the scale to answer each question.

1)

If the block shown were 6 pounds lighter, how much would it weigh?

2)

If the block shown were 8 ounces lighter, how much would it weigh?

3)

If you have 2 blocks that are the same weight, how many pounds total do the blocks weigh?

Answers

1. \_\_\_\_\_

2

3.

4. \_\_\_\_\_

5. \_\_\_\_\_

6. \_\_\_\_\_

7. \_\_\_\_\_

8. \_\_\_\_\_

9. \_\_\_\_\_

4)

If the block shown were 2 ounces heavier, how much would it weigh?

5)

If you have 8 blocks that are the same weight, how many pounds total do the blocks weigh?

**6**)

If the block shown were 2 ounces heavier, how much would it weigh?

**7**)

What is the weight (in pounds) of the block?

8)

What is the weight (in ounces) of the block?

9)

If the block shown were 3 pounds lighter, how much would it weigh?