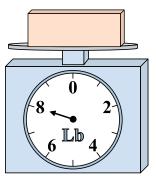

## Use the scale to answer each question.

1)

If the block shown were 6 pounds lighter, how much would it weigh?

2)

If the block shown were 8 ounces lighter, how much would it weigh?

3)

If you have 2 blocks that are the same weight, how many pounds total do the blocks weigh?

Answers

1. \_\_\_\_\_

2

3.

4. \_\_\_\_\_

5. \_\_\_\_\_

6. \_\_\_\_\_

7. \_\_\_\_\_

8. \_\_\_\_\_

9. \_\_\_\_\_

4)

If the block shown were 2 ounces heavier, how much would it weigh?

5)

If you have 8 blocks that are the same weight, how many pounds total do the blocks weigh?

**6**)

If the block shown were 2 ounces heavier, how much would it weigh?

**7**)

What is the weight (in pounds) of the block?

8)

What is the weight (in ounces) of the block?

9)

If the block shown were 3 pounds lighter, how much would it weigh?