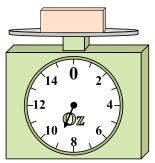

## Use the scale to answer each question.

1)

If the block shown were 6 pounds lighter, how much would it weigh?

2)

If the block shown were 8 ounces lighter, how much would it weigh?

3)

**6**)

If you have 2 blocks that are the same weight, how many pounds total do the blocks weigh?

). 4

4)

If the block shown were 2 ounces heavier, how much would it weigh?

5)

If you have 8 blocks that are the same weight, how many pounds total do the blocks weigh?

14 0

If the block shown were 2 ounces heavier, how much would it weigh?

**7**)

What is the weight (in pounds) of the block?

8)

What is the weight (in ounces) of the block?

9)

If the block shown were 3 pounds lighter, how much would it weigh?