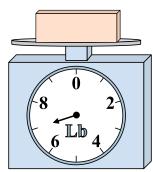

## Use the scale to answer each question.

1)

If the block shown were 6 pounds lighter, how much would it weigh?

2)

If the block shown were 8 ounces lighter, how much would it weigh?

3)

If you have 2 blocks that are the same weight, how many pounds total do the blocks weigh?

8. \_\_\_\_\_

9. \_\_\_\_\_

4)

If the block shown were 2 ounces heavier, how much would it weigh?

5)

If you have 8 blocks that are the same weight, how many pounds total do the blocks weigh?

**6**)

If the block shown were 2 ounces heavier, how much would it weigh?

**7**)

What is the weight (in pounds) of the block?

8)

What is the weight (in ounces) of the block?

9)

If the block shown were 3 pounds lighter, how much would it weigh?