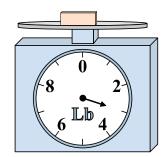

## Use the scale to answer each question.

1)

If the block shown were 6 pounds lighter, how much would it weigh?

2)

If the block shown were 8 ounces lighter, how much would it weigh?

3)

If you have 2 blocks that are the same weight, how many pounds total do the blocks weigh?

8. \_\_\_\_\_

9. \_\_\_\_\_

4)

If the block shown were 2 ounces heavier, how much would it weigh?

5)

If you have 8 blocks that are the same weight, how many pounds total do the blocks weigh?

**6**)

If the block shown were 2 ounces heavier, how much would it weigh?

**7**)

What is the weight (in pounds) of the block?

8)

What is the weight (in ounces) of the block?

9)

If the block shown were 3 pounds lighter, how much would it weigh?