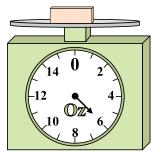

## Use the scale to answer each question.

1)

If the block shown were 6 pounds lighter, how much would it weigh?

2)

If the block shown were 8 ounces lighter, how much would it weigh?

3)

**6**)

If you have 2 blocks that are the same weight, how many pounds total do the blocks weigh?

Answers

2 1

14

. <u>8</u>

5. **24** 

. 4

7. **9** 

8. \_\_\_\_\_15

). 4

4)

If the block shown were 2 ounces heavier, how much would it weigh?

5)

If you have 8 blocks that are the same weight, how many pounds total do the blocks weigh?

14 0

If the block shown were 2 ounces heavier, how much would it weigh?

**7**)

What is the weight (in pounds) of the block?

8)

What is the weight (in ounces) of the block?

9)

If the block shown were 3 pounds lighter, how much would it weigh?