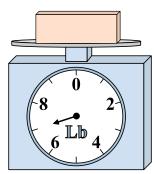

## Use the scale to answer each question.

1)

If the block shown were 6 pounds lighter, how much would it weigh?

2)

If the block shown were 8 ounces lighter, how much would it weigh?

3)

**6**)

If you have 2 blocks that are the same weight, how many pounds total do the blocks weigh?

). 4

4)

If the block shown were 2 ounces heavier, how much would it weigh?

5)

If you have 8 blocks that are the same weight, how many pounds total do the blocks weigh?

14 0

If the block shown were 2 ounces heavier, how much would it weigh?

**7**)

What is the weight (in pounds) of the block?

8)

What is the weight (in ounces) of the block?

9)

If the block shown were 3 pounds lighter, how much would it weigh?