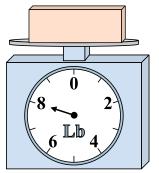

## Use the scale to answer each question.

1)

If the block shown were 6 pounds lighter, how much would it weigh?

2)

If the block shown were 8 ounces lighter, how much would it weigh?

3)

**6**)

If you have 2 blocks that are the same weight, how many pounds total do the blocks weigh?

). 4

4)

If the block shown were 2 ounces heavier, how much would it weigh?

5)

If you have 8 blocks that are the same weight, how many pounds total do the blocks weigh?

14 0

If the block shown were 2 ounces heavier, how much would it weigh?

**7**)

What is the weight (in pounds) of the block?

8)

What is the weight (in ounces) of the block?

9)

If the block shown were 3 pounds lighter, how much would it weigh?