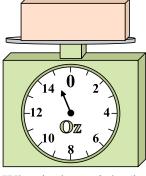

## Use the scale to answer each question.

1)

If the block shown were 6 pounds lighter, how much would it weigh?

2)

If the block shown were 8 ounces lighter, how much would it weigh?

3)

If you have 2 blocks that are the same weight, how many pounds total do the blocks weigh?

8. \_\_\_\_\_

9. \_\_\_\_\_

4)

If the block shown were 2 ounces heavier, how much would it weigh?

5)

If you have 8 blocks that are the same weight, how many pounds total do the blocks weigh?

**6**)

If the block shown were 2 ounces heavier, how much would it weigh?

**7**)

What is the weight (in pounds) of the block?

8)

What is the weight (in ounces) of the block?

9)

If the block shown were 3 pounds lighter, how much would it weigh?