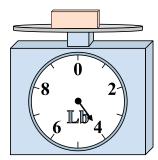

7)

What is the weight (in pounds) of the block?

If you have 7 blocks that are the same weight, how many ounces total do the blocks weigh?

What is the weight (in pounds) of the block?

8)