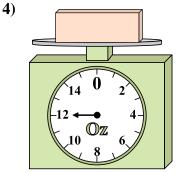

vier, how much would it weigh?



If the block shown were 4 ounces lighter, how much would it weigh?

7)



What is the weight (in pounds) of the block?



If you have 7 blocks that are the same weight, how many ounces total do the blocks weigh?



What is the weight (in pounds) of the block?

|    | Answers |
|----|---------|
| 1. |         |
| 2. |         |
| 3. |         |
| 4. |         |
| 5. |         |
| 6. |         |
| 7. |         |
| 8. |         |
| 9. |         |

8)



### Reading a Scale

2)

## Name: Answer Key

Use the scale to answer each question.



If you have 7 blocks that are the same weight, how many pounds total do the blocks weigh?



If the block shown were 7 ounces heavier, how much would it weigh?



3)

6)

9)

What is the weight (in pounds) of the block?





If the block shown were 10 ounces lighter, how much would it weigh?



If the block shown were 6 pounds heavier, how much would it weigh?



If the block shown were 4 ounces lighter, how much would it weigh?

7)



What is the weight (in pounds) of the block?



If you have 7 blocks that are the same weight, how many ounces total do the blocks weigh?



What is the weight (in pounds) of the block?



8)