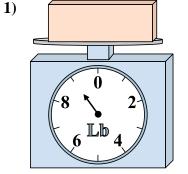

shown were 7 ounces heavier, how much would it weigh?



3)

6)

9)

What is the weight (in pounds) of the block?



If the block shown were 10 ounces lighter, how much would it weigh?



If the block shown were 6 pounds heavier, how much would it weigh?



If the block shown were 4 ounces lighter, how much would it weigh?

7)



What is the weight (in pounds) of the block?



If you have 7 blocks that are the same weight, how many ounces total do the blocks weigh?



What is the weight (in pounds) of the block?

|    | Answers |
|----|---------|
| 1. |         |
| 2. |         |
| 3. |         |
| 4. |         |
| 5. |         |
| 6. |         |
| 7. |         |
| 8. |         |
| 9. |         |

8)



### Reading a Scale

2)

## Name: Answer Key

Use the scale to answer each question.



If you have 7 blocks that are the same weight, how many pounds total do the blocks weigh?



If the block shown were 7 ounces heavier, how much would it weigh?



3)

6)

9)

What is the weight (in pounds) of the block?





If the block shown were 10 ounces lighter, how much would it weigh?



If the block shown were 6 pounds heavier, how much would it weigh?



If the block shown were 4 ounces lighter, how much would it weigh?

7)



What is the weight (in pounds) of the block?



If you have 7 blocks that are the same weight, how many ounces total do the blocks weigh?



What is the weight (in pounds) of the block?



8)