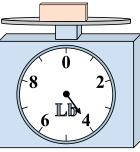

|
| 3. |         |
| 4. |         |
| 5. |         |
| 6. |         |
| 7. |         |
| 8. |         |
| 9. |         |

8)



### Reading a Scale

2)

## Name: Answer Key

Use the scale to answer each question.



If you have 7 blocks that are the same weight, how many pounds total do the blocks weigh?



If the block shown were 7 ounces heavier, how much would it weigh?



3)

6)

9)

What is the weight (in pounds) of the block?





If the block shown were 10 ounces lighter, how much would it weigh?



If the block shown were 6 pounds heavier, how much would it weigh?



If the block shown were 4 ounces lighter, how much would it weigh?

7)



What is the weight (in pounds) of the block?



If you have 7 blocks that are the same weight, how many ounces total do the blocks weigh?



What is the weight (in pounds) of the block?



8)