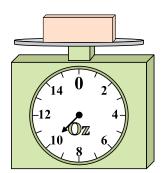

7)

What is the weight (in pounds) of the block?

If you have 7 blocks that are the same weight, how many ounces total do the blocks weigh?

What is the weight (in pounds) of the block?

|    | Answers |
|----|---------|
| 1. |         |
| 2. |         |
| 3. |         |
| 4. |         |
| 5. |         |
| 6. |         |
| 7. |         |
| 8. |         |
| 9. |         |