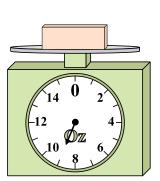

3)

6)

9)

What is the weight (in pounds) of the block?

If the block shown were 10 ounces lighter, how much would it weigh?

If the block shown were 6 pounds heavier, how much would it weigh?

If the block shown were 4 ounces lighter, how much would it weigh?