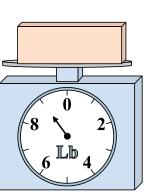

7)

What is the weight (in pounds) of the block?

If you have 7 blocks that are the same weight, how many ounces total do the blocks weigh?

What is the weight (in pounds) of the block?

|    | Answers |
|----|---------|
| 1. |         |
| 2. |         |
| 3. |         |
| 4. |         |
| 5. |         |
| 6. |         |
| 7. |         |
| 8. |         |
| 9. |         |

8)