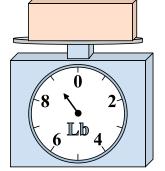

#### Use the scale to answer each question.

If you have 7 blocks that are the same weight, how many pounds total do the blocks weigh?

If the block shown were 7 ounces heavier, how much would it weigh?

3)

6)

9)

What is the weight (in pounds) of the block?

If the block shown were 10 ounces lighter, how much would it weigh?

If the block shown were 6 pounds heavier, how much would it weigh?

If the block shown were 4 ounces lighter, how much would it weigh?