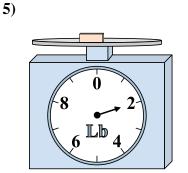

6)

9)

What is the weight (in pounds) of the block?

If the block shown were 10 ounces lighter, how much would it weigh?

If the block shown were 6 pounds heavier, how much would it weigh?

If the block shown were 4 ounces lighter, how much would it weigh?