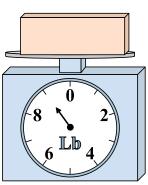

7)

What is the weight (in pounds) of the block?

If you have 7 blocks that are the same weight, how many ounces total do the blocks weigh?

What is the weight (in pounds) of the block?

|    | Answers |
|----|---------|
| 1. |         |
| 2. |         |
| 3. |         |
| 4. |         |
| 5. |         |
| 6. |         |
| 7. |         |
| 8. |         |
| 9. |         |