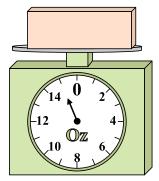

#### Use the scale to answer each question.

If you have 7 blocks that are the same weight, how many pounds total do the blocks weigh?

If the block shown were 7 ounces heavier, how much would it weigh?

3)