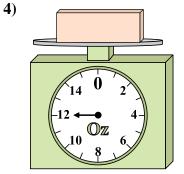

#### Use the scale to answer each question.

If you have 7 blocks that are the same weight, how many pounds total do the blocks weigh?

If the block shown were 7 ounces heavier, how much would it weigh?

3)

6)

9)

What is the weight (in pounds) of the block?

If the block shown were 10 ounces lighter, how much would it weigh?

If the block shown were 6 pounds heavier, how much would it weigh?

If the block shown were 4 ounces lighter, how much would it weigh?