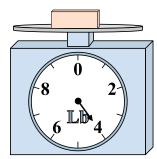

7)

What is the weight (in pounds) of the block?

If you have 7 blocks that are the same weight, how many ounces total do the blocks weigh?

What is the weight (in pounds) of the block?

|    | Answers |
|----|---------|
| 1. |         |
| 2. |         |
| 3. |         |
| 4. |         |
| 5. |         |
| 6. |         |
| 7. |         |
| 8. |         |
| 9. |         |