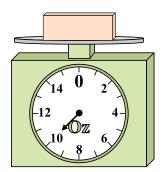

#### Use the scale to answer each question.

If you have 7 blocks that are the same weight, how many pounds total do the blocks weigh?

If the block shown were 7 ounces heavier, how much would it weigh?

3)