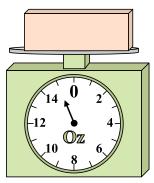

6)

9)

What is the weight (in pounds) of the block?

If the block shown were 10 ounces lighter, how much would it weigh?

If the block shown were 6 pounds heavier, how much would it weigh?

If the block shown were 4 ounces lighter, how much would it weigh?

7)

What is the weight (in pounds) of the block?

If you have 7 blocks that are the same weight, how many ounces total do the blocks weigh?

What is the weight (in pounds) of the block?

|    | Answers |
|----|---------|
| 1. |         |
| 2. |         |
| 3. |         |
| 4. |         |
| 5. |         |
| 6. |         |
| 7. |         |
| 8. |         |
| 9. |         |