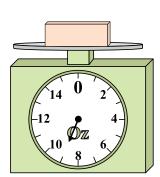

6)

9)

What is the weight (in pounds) of the block?

If the block shown were 10 ounces lighter, how much would it weigh?

If the block shown were 6 pounds heavier, how much would it weigh?

If the block shown were 4 ounces lighter, how much would it weigh?