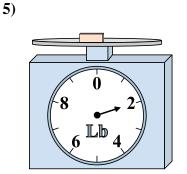

7)

What is the weight (in pounds) of the block?

If you have 7 blocks that are the same weight, how many ounces total do the blocks weigh?

What is the weight (in pounds) of the block?

|    | Answers |
|----|---------|
| 1. |         |
| 2. |         |
| 3. |         |
| 4. |         |
| 5. |         |
| 6. |         |
| 7. |         |
| 8. |         |
| 9. |         |