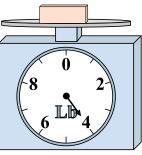

6)

9)

What is the weight (in pounds) of the block?

If the block shown were 10 ounces lighter, how much would it weigh?

If the block shown were 6 pounds heavier, how much would it weigh?

If the block shown were 4 ounces lighter, how much would it weigh?