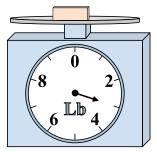

## Use the scale to answer each question.

1)

What is the weight (in pounds) of the block?

2)

If the block shown were 5 ounces heavier, how much would it weigh?

3)

If the block shown were 5 pounds lighter, how much would it weigh?

Answers

9

2 19

3

. 5

80

5. **16** 

7. **27** 