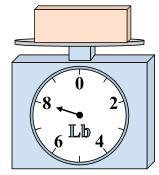

## Use the scale to answer each question.

1)

What is the weight (in pounds) of the block?

2)

If the block shown were 5 ounces heavier, how much would it weigh?

3)

If the block shown were 5 pounds lighter, how much would it weigh?

Answers

1. \_\_\_\_\_

3.

4. \_\_\_\_\_

5. \_\_\_\_\_

6. \_\_\_\_\_

7. \_\_\_\_\_

8.