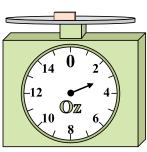

Answers

9

2 19

3

. 5

80

5. **16** 

7. **27** 

8. 6

Э.

If the block shown were 8 ounces lighter, how much would it weigh?

5)

If you have 10 blocks that are the same weight, how many pounds total do the blocks weigh?

**6**)

If the block shown were 2 ounces heavier, how much would it weigh?