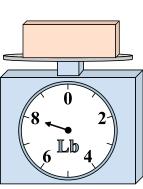

7)

If the block shown were 6 pounds heavier, how much would it weigh?

What is the weight (in ounces) of the block?

If you have 6 blocks that are the same weight, how many pounds total do the blocks weigh?