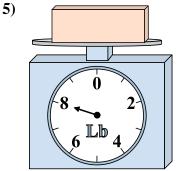

If the block shown were 6 pounds heavier, how

much would it weigh?

What is the weight (in ounces) of the block?

9)

1

If you have 6 blocks that are the same weight, how many pounds total do the blocks weigh?