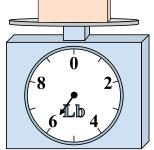

7)

If the block shown were 6 pounds heavier, how much would it weigh?

What is the weight (in ounces) of the block?

If you have 6 blocks that are the same weight, how many pounds total do the blocks weigh?