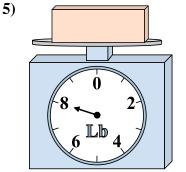

7)

If the block shown were 6 pounds heavier, how much would it weigh?

What is the weight (in ounces) of the block?

If you have 6 blocks that are the same weight, how many pounds total do the blocks weigh?