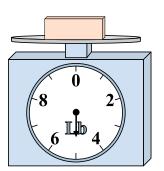

### Use the scale to answer each question.

2)

If the block shown were 3 pounds lighter, how much would it weigh?

If the block shown were 5 ounces lighter, how much would it weigh?

3)

6)

9)

1

What is the weight (in pounds) of the block?

What is the weight (in ounces) of the block?

If the block shown were 7 pounds heavier, how much would it weigh?

If you have 10 blocks that are the same weight, how many ounces total do the blocks weigh?