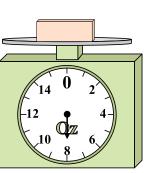

What is the weight (in pounds) of the block?

What is the weight (in ounces) of the block?

If the block shown were 7 pounds heavier, how much would it weigh?

If you have 10 blocks that are the same weight, how many ounces total do the blocks weigh?

7)

If the block shown were 6 pounds heavier, how much would it weigh?

What is the weight (in ounces) of the block?

If you have 6 blocks that are the same weight, how many pounds total do the blocks weigh?