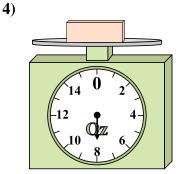

#### Use the scale to answer each question.

2)

If the block shown were 3 pounds lighter, how much would it weigh?

If the block shown were 5 ounces lighter, how much would it weigh?

3)

What is the weight (in pounds) of the block?

What is the weight (in ounces) of the block?

If the block shown were 7 pounds heavier, how much would it weigh?

If you have 10 blocks that are the same weight, how many ounces total do the blocks weigh?