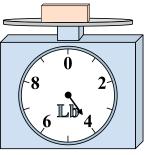

7)

If the block shown were 6 pounds heavier, how much would it weigh?

What is the weight (in ounces) of the block?

If you have 6 blocks that are the same weight, how many pounds total do the blocks weigh?

If the block shown were 6 pounds heavier, how

much would it weigh?

What is the weight (in ounces) of the block?

9)

1

If you have 6 blocks that are the same weight, how many pounds total do the blocks weigh?