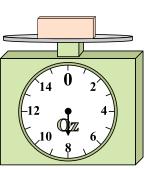

#### Name:

What is the weight (in pounds) of the block?

What is the weight (in ounces) of the block?

If the block shown were 7 pounds heavier, how much would it weigh?

If you have 10 blocks that are the same weight, how many ounces total do the blocks weigh?