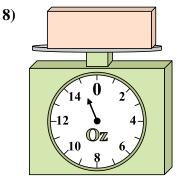

What is the weight (in pounds) of the block?

What is the weight (in ounces) of the block?

If the block shown were 7 pounds heavier, how much would it weigh?

If you have 10 blocks that are the same weight, how many ounces total do the blocks weigh?

What is the weight (in ounces) of the block?

If the block shown were 7 pounds heavier, how much would it weigh?

If you have 10 blocks that are the same weight, how many ounces total do the blocks weigh?