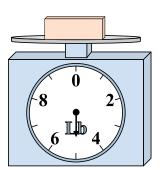

7)

If the block shown were 6 pounds heavier, how much would it weigh?

What is the weight (in ounces) of the block?

If you have 6 blocks that are the same weight, how many pounds total do the blocks weigh?