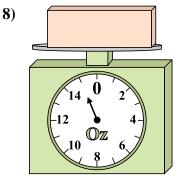

### Use the scale to answer each question.

2)

If the block shown were 3 pounds lighter, how much would it weigh?

If the block shown were 5 ounces lighter, how much would it weigh?

3)

6)

9)

1