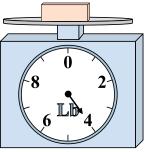

What is the weight (in pounds) of the block?

What is the weight (in ounces) of the block?

If the block shown were 7 pounds heavier, how much would it weigh?

If you have 10 blocks that are the same weight, how many ounces total do the blocks weigh?