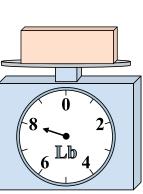

7)

If the block shown were 6 pounds heavier, how much would it weigh?

What is the weight (in ounces) of the block?

If you have 6 blocks that are the same weight, how many pounds total do the blocks weigh?