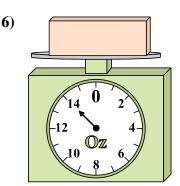

What is the weight (in pounds) of the block?

What is the weight (in ounces) of the block?

If the block shown were 7 pounds heavier, how much would it weigh?

If you have 10 blocks that are the same weight, how many ounces total do the blocks weigh?