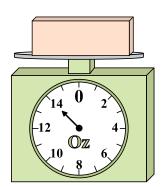

### Use the scale to answer each question.

2)

If the block shown were 3 pounds lighter, how much would it weigh?

If the block shown were 5 ounces lighter, how much would it weigh?

3)

6)

9)

1

What is the weight (in pounds) of the block?

What is the weight (in ounces) of the block?

If the block shown were 7 pounds heavier, how much would it weigh?

If you have 10 blocks that are the same weight, how many ounces total do the blocks weigh?