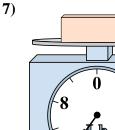

7)

If the block shown were 6 pounds heavier, how much would it weigh?

What is the weight (in ounces) of the block?

If you have 6 blocks that are the same weight, how many pounds total do the blocks weigh?