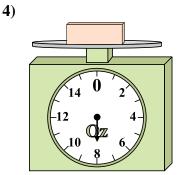

### Use the scale to answer each question.

2)

If the block shown were 3 pounds lighter, how much would it weigh?

If the block shown were 5 ounces lighter, how much would it weigh?

3)

6)

9)

1

What is the weight (in pounds) of the block?

What is the weight (in ounces) of the block?

If the block shown were 7 pounds heavier, how much would it weigh?

If you have 10 blocks that are the same weight, how many ounces total do the blocks weigh?