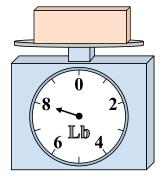

## Use the scale to answer each question.

1)

If the block shown were 3 pounds lighter, how much would it weigh?

2)

If the block shown were 5 ounces lighter, how much would it weigh?

3)

What is the weight (in pounds) of the block?

Answers

1. \_\_\_\_\_

3.

4. \_\_\_\_\_

5. \_\_\_\_\_

6. \_\_\_\_\_

7. \_\_\_\_\_

8.

9. \_\_\_\_\_

**4**)

What is the weight (in ounces) of the block?

**5**)

If the block shown were 7 pounds heavier, how much would it weigh?

**6**)

If you have 10 blocks that are the same weight, how many ounces total do the blocks weigh?