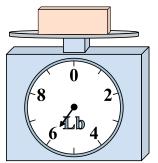

## Use the scale to answer each question.

If the block shown were 3 pounds lighter, how much would it weigh?

2)

If the block shown were 5 ounces lighter, how much would it weigh?

3)

What is the weight (in pounds) of the block?

8. **15** 

9. **2**4

4)

What is the weight (in ounces) of the block?

5)

If the block shown were 7 pounds heavier, how much would it weigh?

6)

If you have 10 blocks that are the same weight, how many ounces total do the blocks weigh?