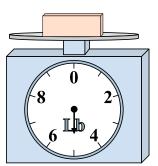

## Use the scale to answer each question.

1)

If the block shown were 3 pounds lighter, how much would it weigh?

2)

If the block shown were 5 ounces lighter, how much would it weigh?

3)

What is the weight (in pounds) of the block?

9. \_\_\_\_\_

**4**)

What is the weight (in ounces) of the block?

**5**)

If the block shown were 7 pounds heavier, how much would it weigh?

**6**)

If you have 10 blocks that are the same weight, how many ounces total do the blocks weigh?

**7**)

If the block shown were 6 pounds heavier, how much would it weigh?

8)

What is the weight (in ounces) of the block?

9)

If you have 6 blocks that are the same weight, how many pounds total do the blocks weigh?