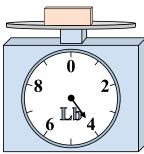

8. **15** 

9. **2**4

4)

What is the weight (in ounces) of the block?

5)

If the block shown were 7 pounds heavier, how much would it weigh?

6)

If you have 10 blocks that are the same weight, how many ounces total do the blocks weigh?

**7**)

If the block shown were 6 pounds heavier, how much would it weigh?

8)

What is the weight (in ounces) of the block?

9)

If you have 6 blocks that are the same weight, how many pounds total do the blocks weigh?