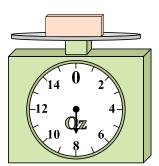

9. \_\_\_\_\_

**4**)

What is the weight (in ounces) of the block?

**5**)

If the block shown were 7 pounds heavier, how much would it weigh?

**6**)

If you have 10 blocks that are the same weight, how many ounces total do the blocks weigh?

**7**)

If the block shown were 6 pounds heavier, how much would it weigh?

8)

What is the weight (in ounces) of the block?

9)

If you have 6 blocks that are the same weight, how many pounds total do the blocks weigh?