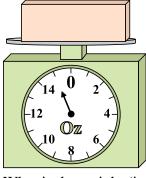

## Use the scale to answer each question.

If the block shown were 3 pounds lighter, how much would it weigh?

2)

If the block shown were 5 ounces lighter, how much would it weigh?

3)

What is the weight (in pounds) of the block?

Answers

. \_\_\_\_2

2

8

8

<sub>5.</sub> 15

5. **140** 

7. **12** 

8. **15** 

9. **2**4

4)

What is the weight (in ounces) of the block?

5)

If the block shown were 7 pounds heavier, how much would it weigh?

6)

If you have 10 blocks that are the same weight, how many ounces total do the blocks weigh?