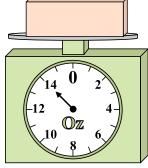

9. \_\_\_\_\_

**4**)

What is the weight (in ounces) of the block?

**5**)

If the block shown were 7 pounds heavier, how much would it weigh?

**6**)

If you have 10 blocks that are the same weight, how many ounces total do the blocks weigh?

**7**)

If the block shown were 6 pounds heavier, how much would it weigh?

8)

What is the weight (in ounces) of the block?

9)

If you have 6 blocks that are the same weight, how many pounds total do the blocks weigh?