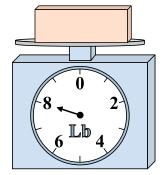

## Use the scale to answer each question.

1)

If the block shown were 3 pounds lighter, how much would it weigh?

2)

If the block shown were 5 ounces lighter, how much would it weigh?

3)

What is the weight (in pounds) of the block?

9. \_\_\_\_\_

**4**)

What is the weight (in ounces) of the block?

**5**)

If the block shown were 7 pounds heavier, how much would it weigh?

**6**)

If you have 10 blocks that are the same weight, how many ounces total do the blocks weigh?