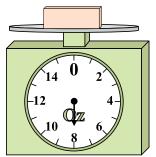

## Use the scale to answer each question.

If the block shown were 3 pounds lighter, how much would it weigh?

2)

If the block shown were 5 ounces lighter, how much would it weigh?

3)

What is the weight (in pounds) of the block?

8. **15** 

9. **2**4

4)

What is the weight (in ounces) of the block?

5)

If the block shown were 7 pounds heavier, how much would it weigh?

6)

If you have 10 blocks that are the same weight, how many ounces total do the blocks weigh?

**7**)

If the block shown were 6 pounds heavier, how much would it weigh?

8)

What is the weight (in ounces) of the block?

9)

If you have 6 blocks that are the same weight, how many pounds total do the blocks weigh?