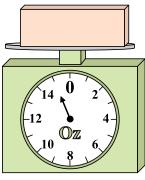

8. **15** 

9. **2**4

4)

What is the weight (in ounces) of the block?

5)

If the block shown were 7 pounds heavier, how much would it weigh?

6)

If you have 10 blocks that are the same weight, how many ounces total do the blocks weigh?

**7**)

If the block shown were 6 pounds heavier, how much would it weigh?

8)

What is the weight (in ounces) of the block?

9)

If you have 6 blocks that are the same weight, how many pounds total do the blocks weigh?