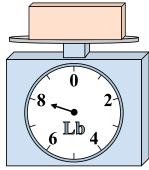

## Use the scale to answer each question.

If the block shown were 3 pounds lighter, how much would it weigh?

2)

If the block shown were 5 ounces lighter, how much would it weigh?

3)

What is the weight (in pounds) of the block?

8. **15** 

9. **2**4

4)

What is the weight (in ounces) of the block?

5)

If the block shown were 7 pounds heavier, how much would it weigh?

6)

If you have 10 blocks that are the same weight, how many ounces total do the blocks weigh?

**7**)

If the block shown were 6 pounds heavier, how much would it weigh?

8)

What is the weight (in ounces) of the block?

9)

If you have 6 blocks that are the same weight, how many pounds total do the blocks weigh?