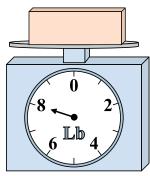

## Use the scale to answer each question.

If the block shown were 3 pounds lighter, how much would it weigh?

2)

If the block shown were 5 ounces lighter, how much would it weigh?

3)

What is the weight (in pounds) of the block?

Answers

. \_\_\_\_2

2

8

8

<sub>5.</sub> 15

5. **140** 

7. **12** 

8. **15** 

9. **2**4

4)

What is the weight (in ounces) of the block?

5)

If the block shown were 7 pounds heavier, how much would it weigh?

6)

If you have 10 blocks that are the same weight, how many ounces total do the blocks weigh?