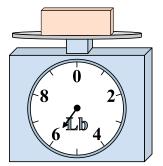

9. \_\_\_\_\_

**4**)

What is the weight (in ounces) of the block?

**5**)

If the block shown were 7 pounds heavier, how much would it weigh?

**6**)

If you have 10 blocks that are the same weight, how many ounces total do the blocks weigh?

**7**)

If the block shown were 6 pounds heavier, how much would it weigh?

8)

What is the weight (in ounces) of the block?

9)

If you have 6 blocks that are the same weight, how many pounds total do the blocks weigh?