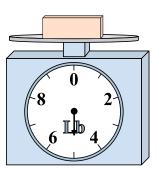

## Use the scale to answer each question.

1)

If the block shown were 3 pounds lighter, how much would it weigh?

2)

If the block shown were 5 ounces lighter, how much would it weigh?

3)

What is the weight (in pounds) of the block?

Answers

1. \_\_\_\_\_

3.

4. \_\_\_\_\_

5. \_\_\_\_\_

6. \_\_\_\_\_

7. \_\_\_\_\_

8.

9. \_\_\_\_\_

**4**)

What is the weight (in ounces) of the block?

**5**)

If the block shown were 7 pounds heavier, how much would it weigh?

**6**)

If you have 10 blocks that are the same weight, how many ounces total do the blocks weigh?