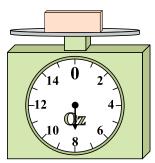

8. **15** 

9. **2**4

4)

What is the weight (in ounces) of the block?

5)

If the block shown were 7 pounds heavier, how much would it weigh?

6)

If you have 10 blocks that are the same weight, how many ounces total do the blocks weigh?

**7**)

If the block shown were 6 pounds heavier, how much would it weigh?

8)

What is the weight (in ounces) of the block?

9)

If you have 6 blocks that are the same weight, how many pounds total do the blocks weigh?