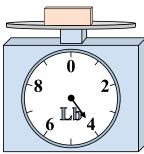

## Use the scale to answer each question.

1)

If the block shown were 3 pounds lighter, how much would it weigh?

2)

If the block shown were 5 ounces lighter, how much would it weigh?

3)

What is the weight (in pounds) of the block?

9. \_\_\_\_\_

**4**)

What is the weight (in ounces) of the block?

**5**)

If the block shown were 7 pounds heavier, how much would it weigh?

**6**)

If you have 10 blocks that are the same weight, how many ounces total do the blocks weigh?

**7**)

If the block shown were 6 pounds heavier, how much would it weigh?

8)

What is the weight (in ounces) of the block?

9)

If you have 6 blocks that are the same weight, how many pounds total do the blocks weigh?