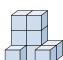

D.

4) If you were looking at the 3d shape from the right side what would you see?

A.

B.

C.

D.

5) If you were looking at the 3d shape from the back what would you see?

A.

B.

C.

D.

<u>Answers</u>