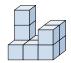

## Solve each problem.

1) If you were looking at the 3d shape from above what would you see?

A.

B.

C.

D.

2) If you were looking at the 3d shape from the left side what would you see?

A.

B.

C.

D.

Answers

3) If you were looking at the 3d shape from the back what would you see?

A.

B.

C.

D.

4) If you were looking at the 3d shape from the right side what would you see?

A.

B.

C.

D.

5) If you were looking at the 3d shape from the back what would you see?

A.

B.

C.

D.

<u>Answers</u>