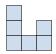

## Solve each problem.

1) If you were looking at the 3d shape from above what would you see?

A.

B.

C.

D.

2) If you were looking at the 3d shape from the left side what would you see?

A.

B.

C.

D.

Answers

3) If you were looking at the 3d shape from the back what would you see?

A.

B.

C.