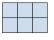

## Solve each problem.

1) If you were looking at the 3d shape from above what would you see?

A.

B.

C.

D.

2) If you were looking at the 3d shape from the left side what would you see?

A.

B.

C.

D.

Answers

3) If you were looking at the 3d shape from the back what would you see?

A.

B.

C.