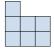

## Solve each problem.

1) If you were looking at the 3d shape from above what would you see?

A.

B.

C.

D.

2) If you were looking at the 3d shape from the left side what would you see?

A.

B.

C.

D.

Answers

3) If you were looking at the 3d shape from the back what would you see?

A.

B.

C.