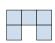

## Solve each problem.

1) If you were looking at the 3d shape from above what would you see?

A.

B.

C.

D.

2) If you were looking at the 3d shape from the left side what would you see?

A.

B.

C.

D.

Answers

3) If you were looking at the 3d shape from the back what would you see?

A.

B.

C.