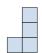

D.

3) If you were looking at the 3d shape from the back what would you see?

B.

C.

D.

A.

4) If you were looking at the 3d shape from the right side what would you see?

B.

C.

D.

5) If you were looking at the 3d shape from the back what would you see?

A.

B.

C.

D.