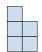

## Solve each problem.

1) If you were looking at the 3d shape from above what would you see?

A.

B.

C.

D.

2) If you were looking at the 3d shape from the left side what would you see?

A.

B.

C.

D.

Answers

3) If you were looking at the 3d shape from the back what would you see?

A.

B.

C.

D.

4) If you were looking at the 3d shape from the right side what would you see?

A.

B.

C.

D.

5) If you were looking at the 3d shape from the back what would you see?

A.

B.

C.

D.

<u>Answers</u>