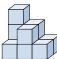

D.

4) If you were looking at the 3d shape from the right side what would you see?

A.

B.

C.

D.

5) If you were looking at the 3d shape from the back what would you see?

A.

B.

C.

D.

<u>Answers</u>