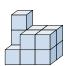

## Solve each problem.

1) If you were looking at the 3d shape from above what would you see?

A.

B.

C.

D.

2) If you were looking at the 3d shape from the left side what would you see?

A.