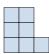

## Solve each problem.

1) If you were looking at the 3d shape from above what would you see?

B.

C.

D.

2) If you were looking at the 3d shape from the left side what would you see?

B.

C.

D.

3) If you were looking at the 3d shape from the back what would you see?

B.

C.

D.

A.

4) If you were looking at the 3d shape from the right side what would you see?

B.