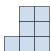

## Solve each problem.

1) If you were looking at the 3d shape from above what would you see?

A.

B.

C.

D.

2) If you were looking at the 3d shape from the left side what would you see?

A.

B.

C.

D.

Answers

3) If you were looking at the 3d shape from the back what would you see?

A.

B.

C.