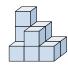

## Solve each problem.

1) If you were looking at the 3d shape from above what would you see?

A.

B.

C.

D.

2) If you were looking at the 3d shape from the left side what would you see?

A.

B.

C.

D.

Answers

3) If you were looking at the 3d shape from the back what would you see?

A.

B.

C.