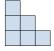

B.

C.

D.

Answers

3) If you were looking at the 3d shape from the back what would you see?

A.

B.

C.

D.

4) If you were looking at the 3d shape from the right side what would you see?

A.

B.

C.

D.

5) If you were looking at the 3d shape from the back what would you see?

A.