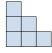

D.

3) If you were looking at the 3d shape from the back what would you see?

B.

C.

D.

A.

4) If you were looking at the 3d shape from the right side what would you see?

B.

C.

D.

5) If you were looking at the 3d shape from the back what would you see?

A.

B.

C.

D.