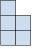

## Solve each problem.

1) If you were looking at the 3d shape from above what would you see?

A.

B.

C.

D.

2) If you were looking at the 3d shape from the left side what would you see?

A.

B.

C.

D.

Answers

3) If you were looking at the 3d shape from the back what would you see?

A.

B.

C.