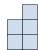

D.

4) If you were looking at the 3d shape from the right side what would you see?

A.

B.

C.

D.

5) If you were looking at the 3d shape from the back what would you see?

A.

B.

C.

D.

<u>Answers</u>