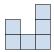

## Solve each problem.

1) If you were looking at the 3d shape from above what would you see?

A.

B.

C.

D.

2) If you were looking at the 3d shape from the left side what would you see?

A.

B.

C.

D.

Answers

3) If you were looking at the 3d shape from the back what would you see?

A.

B.

C.

D.

4) If you were looking at the 3d shape from the right side what would you see?

A.

B.

C.

D.

5) If you were looking at the 3d shape from the back what would you see?

A.

B.

C.

D.

<u>Answers</u>