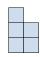

## Solve each problem.

1) If you were looking at the 3d shape from above what would you see?

B.

C.

D.

2) If you were looking at the 3d shape from the left side what would you see?

B.

C.

D.

3) If you were looking at the 3d shape from the back what would you see?

B.

C.

D.

A.

4) If you were looking at the 3d shape from the right side what would you see?

B.