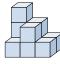

## Solve each problem.

1) If you were looking at the 3d shape from above what would you see?

B.

C.

D.

2) If you were looking at the 3d shape from the left side what would you see?

B.

C.

D.

3) If you were looking at the 3d shape from the back what would you see?

B.

C.

D.

A.

4) If you were looking at the 3d shape from the right side what would you see?

B.