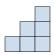

## Solve each problem.

1) If you were looking at the 3d shape from above what would you see?

A.

B.

C.

D.

2) If you were looking at the 3d shape from the left side what would you see?

A.

B.

C.

D.

Answers

3) If you were looking at the 3d shape from the back what would you see?

A.

B.

C.