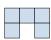

## Solve each problem.

1) If you were looking at the 3d shape from above what would you see?

A.

B.

C.

D.

2) If you were looking at the 3d shape from the left side what would you see?

A.

B.

C.

D.

Answers

3) If you were looking at the 3d shape from the back what would you see?

A.

B.

C.