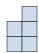

## Solve each problem.

1) If you were looking at the 3d shape from above what would you see?

A.

B.

C.

D.

2) If you were looking at the 3d shape from the left side what would you see?

A.

B.

C.

D.

Answers

3) If you were looking at the 3d shape from the back what would you see?

A.

B.

C.

D.

4) If you were looking at the 3d shape from the right side what would you see?

A.

B.

C.

D.

5) If you were looking at the 3d shape from the back what would you see?

A.

B.

C.

D.

<u>Answers</u>