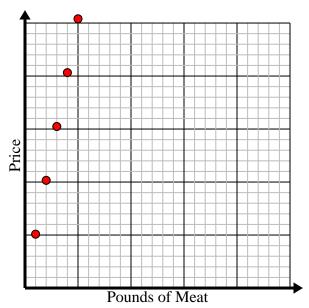

## Solve each problem.

1) Every box of candy has 6 pieces of candy.

Create a table showing the pieces of candy in up to 5 boxes, then plot the values on the coordinate plane.

3) Every pound of meat costs \$5.08.

Create a table showing the price for up to 5 pounds of meat, then plot the values on the coordinate plane.

2) For every cup of flour 3 batches of cookies can be made.

Create a table showing the batches of cookies that can be made with up to 5 cups of flour, then plot the values on the coordinate plane.

3) Every pound of meat costs \$5.08.

Create a table showing the price for up to 5 pounds of meat, then plot the values on the coordinate plane.

| Pounds of Meat | 1    | 2     | 3     | 4     | 5    |
|----------------|------|-------|-------|-------|------|
| Price          | 5.08 | 10.16 | 15.24 | 20.32 | 25.4 |