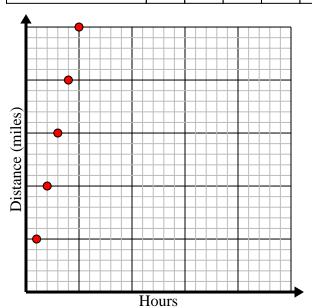

4) Every hour Oliver walks 5 miles.

Create a table showing the miles travelled over the course of 5 hours, then plot the values on the coordinate plane.

4) Every hour Oliver walks 5 miles.

Create a table showing the miles travelled over the course of 5 hours, then plot the values on the coordinate plane.

| Hours            | 1 | 2  | 3  | 4  | 5  |
|------------------|---|----|----|----|----|
| Distance (miles) | 5 | 10 | 15 | 20 | 25 |