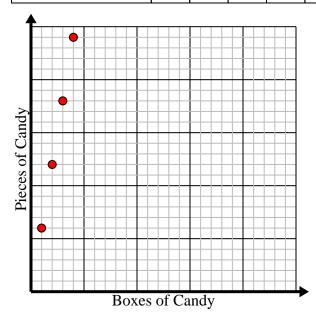

## Solve each problem.

1) Every box of candy has 6 pieces of candy.

Create a table showing the pieces of candy in up to 5 boxes, then plot the values on the coordinate plane.

3) Every pound of meat costs \$5.08.

## Solve each problem.

1) Every box of candy has 6 pieces of candy.

Create a table showing the pieces of candy in up to 5 boxes, then plot the values on the coordinate plane.

| Boxes of Candy  | 1 | 2  | 3  | 4  | 5  |
|-----------------|---|----|----|----|----|
| Pieces of Candy | 6 | 12 | 18 | 24 | 30 |