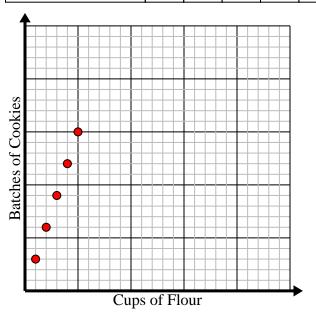

Create a table showing the price for up to 5 pounds of meat, then plot the values on the coordinate plane.

2) For every cup of flour 3 batches of cookies can be made.

Create a table showing the batches of cookies that can be made with up to 5 cups of flour, then plot the values on the coordinate plane.

2) For every cup of flour 3 batches of cookies can be made.

Create a table showing the batches of cookies that can be made with up to 5 cups of flour, then plot the values on the coordinate plane.

| Cups of Flour      | 1 | 2 | 3 | 4  | 5  |
|--------------------|---|---|---|----|----|
| Batches of Cookies | 3 | 6 | 9 | 12 | 15 |