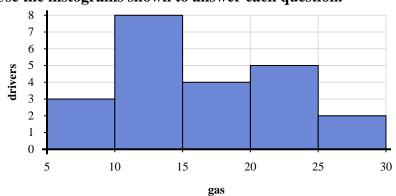

Use the histograms shown to answer each question.

- 1) Most drivers purchased between \_\_\_\_\_ and \_\_\_\_ gallons.
- 2) If a driver purchased 17 gallons which bar would they be added to?
- 3) How many drivers are represented in this histogram?
- 4) How many drivers purchased between 5 and 10 gallons?

8. \_\_\_\_\_

Use the histograms shown to answer each question.

- 1) Most drivers purchased between \_\_\_\_\_ and \_\_\_\_ gallons.
- 2) If a driver purchased 17 gallons which bar would they be added to?
- 3) How many drivers are represented in this histogram?
- 4) How many drivers purchased between 5 and 10 gallons?