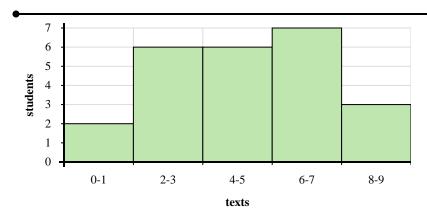

- 5) How many students sent between 0 and 2 texts?
- **6**) How many students are represented in this histogram?
- 7) If a student sent 6 texts which bar would they be added to?
- 8) Most students sent between \_\_\_\_ and \_\_\_\_ texts.

- 5) How many students sent between 0 and 2 texts?
- **6)** How many students are represented in this histogram?
- 7) If a student sent 6 texts which bar would they be added to?
- 8) Most students sent between \_\_\_\_\_ and \_\_\_\_\_ texts.