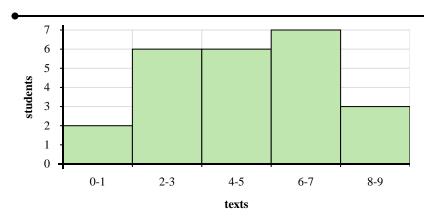

- 5) How many students sent between 0 and 2 texts?
- **6**) How many students are represented in this histogram?
- 7) If a student sent 6 texts which bar would they be added to?
- 8) Most students sent between \_\_\_\_ and \_\_\_\_ texts.

- 5) How many students sent between 0 and 2 texts?
- **6)** How many students are represented in this histogram?
- 7) If a student sent 6 texts which bar would they be added to?
- 8) Most students sent between \_\_\_\_\_ and \_\_\_\_\_ texts.