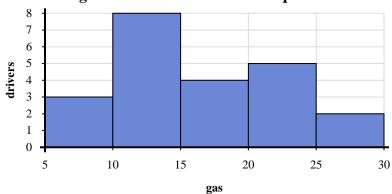

Use the histograms shown to answer each question.

- 1) Most drivers purchased between \_\_\_\_\_ and \_\_\_\_ gallons.
- 2) If a driver purchased 17 gallons which bar would they be added to?
- 3) How many drivers are represented in this histogram?
- 4) How many drivers purchased between 5 and 10 gallons?

8. \_\_\_\_\_

Use the histograms shown to answer each question.

- 1) Most drivers purchased between \_\_\_\_\_ and \_\_\_\_ gallons.
- 2) If a driver purchased 17 gallons which bar would they be added to?
- 3) How many drivers are represented in this histogram?
- 4) How many drivers purchased between 5 and 10 gallons?